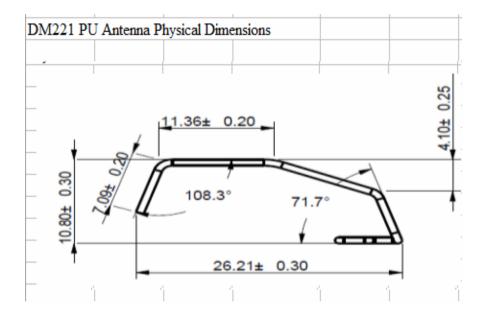

## Antenna Description:

This monopole antenna is optimized and used in the Parent unit in the baby monitor models. This antenna is directly soldered to the ANT RF output in the main PCB.

| rdering information:+/                       |                       |   |
|----------------------------------------------|-----------------------|---|
| + <sup>J</sup><br>Model Number+ <sup>J</sup> | Description. <i>P</i> |   |
|                                              | •                     |   |
| DM221 PU.                                    | 1.9GHZ Antenna.       | 1 |