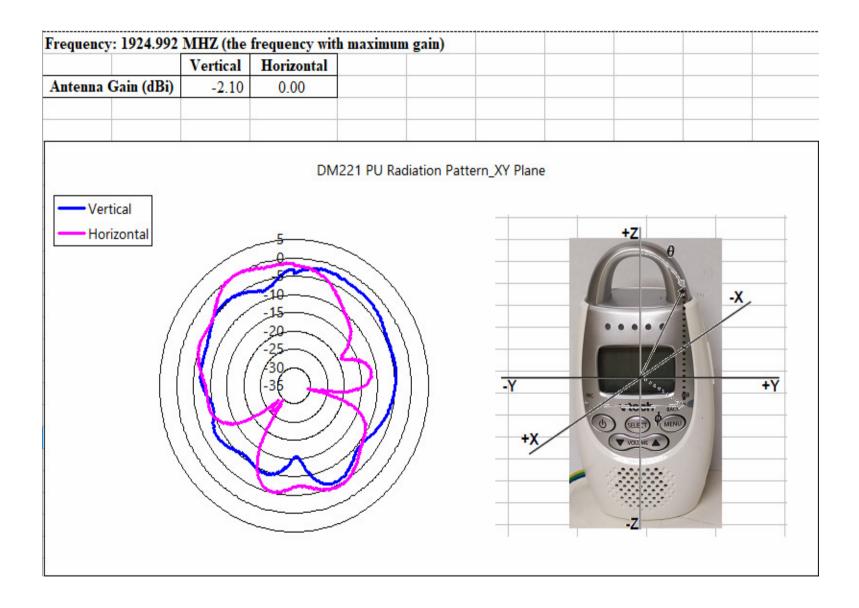

## Specification:

| Operation Frequency Range₽         | 1921.536 to 1928.448 MHZ+2                                                                   |
|------------------------------------|----------------------------------------------------------------------------------------------|
| Maximum Gain⊷                      | 0 dBi⊷                                                                                       |
| Туре⊷                              | Monopole <sup>47</sup>                                                                       |
| Operation bandwidth                | 70MHz4 <sup>3</sup>                                                                          |
| Nominal Impedance @                | ~50 ohms₽                                                                                    |
| Manufacturer₽                      | Vtech Telecommunications Ltd <sub>4</sub> 3                                                  |
| Manufacturer address₄ <sup>3</sup> | 23/F, Tai Ping Industrial Centre, Blk1, 57 Ting Kok Road, Tai Po,<br>Hong Kong+ <sup>2</sup> |
| Model number↩                      | ANT-DM221-P-DE-0₄                                                                            |