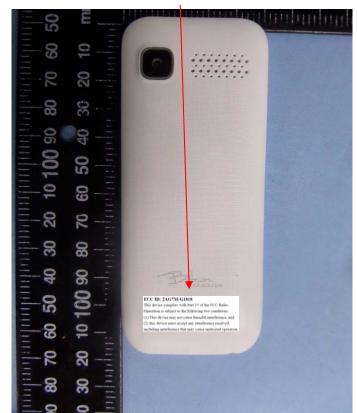

## **EXHIBIT 1 - PRODUCT LABELING**

## **Proposed FCC ID Label Format**

| FCC ID: 2AG7M-G1818                                        |
|------------------------------------------------------------|
| This device complies with Part 15 of the FCC Rules.        |
| Operation is subject to the following two conditions:      |
| (1) This device may not cause harmful interference, and    |
| (2) this device must accept any interference received,     |
| including interference that may cause undesired operation. |

## **Proposed Label Location on EUT**

FCC ID Label Location