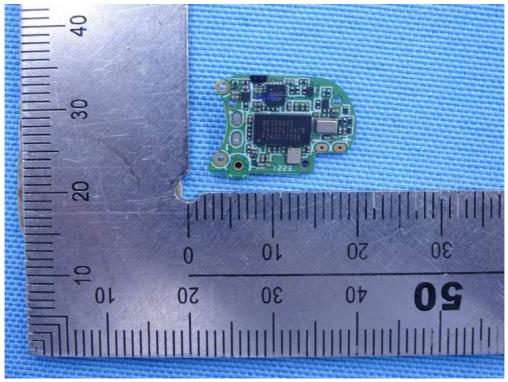

Figure 19: Main board top view (earbuds)

Figure 20: Main board bottom view (earbuds)

Figure 21: Bluetooth antenna view (earbuds)

The Left & Right Bluetooth antenna view is mirrored