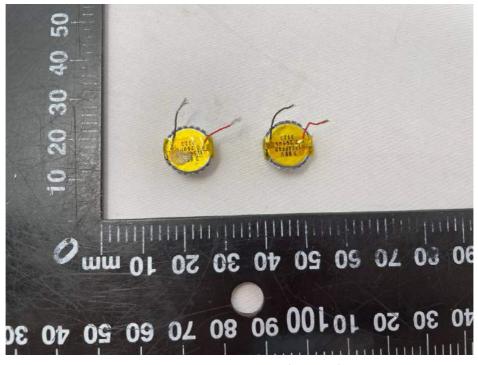

Figure 11: Main board bottom view (charging case)

Figure 14: Internal view-1 (earbuds)

Figure 15: Internal view-2 (earbuds)

Figure 16: Internal view-3 (earbuds)

Figure 17: Battery view-1 (earbuds)

Figure 18: Battery view-2 (earbuds)