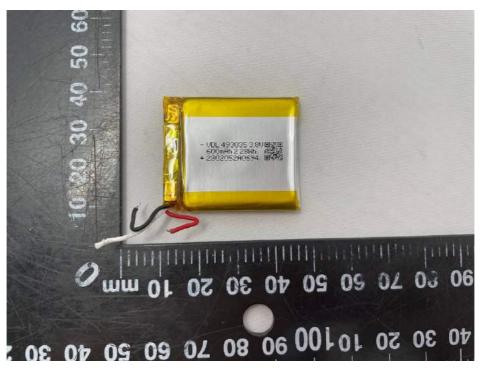

Figure 6: Internal view-1 (charging case)

Figure 7: Internal view-2 (charging case)

Figure 8: Battery view-1 (charging case)

Figure 9: Battery view-2 (charging case)

Figure 10: Main board top view (charging case)