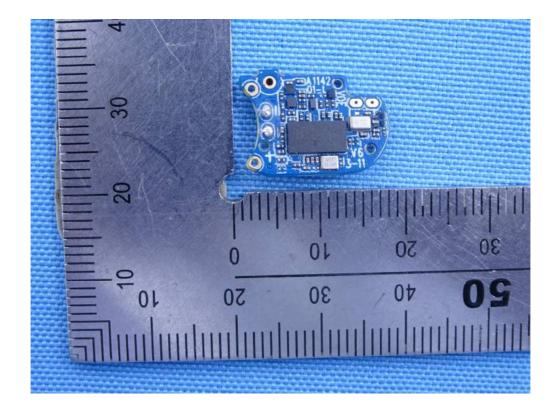

Figure 11: Main board bottom view (charging case)

Figure 14: Internal view-1 (earbuds)

Figure 15: Internal view-2 (earbuds)

Figure 16: Internal view-3 (earbuds)

Figure 17: Battery view-1 (earbuds)

Figure 18: Battery view-2 (earbuds)