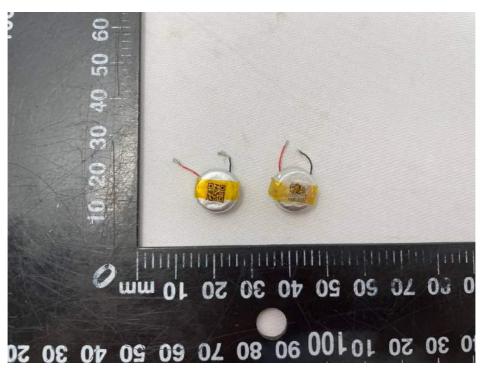

Figure 11: Main board bottom view (charging case)

Figure 14: Internal view-1 (earbuds)

Figure 15: Internal view-2 (earbuds)

Figure 16: Internal view-3 (earbuds)

Figure 17: Battery view-1 (earbuds)

Figure 18: Battery view-2 (earbuds)