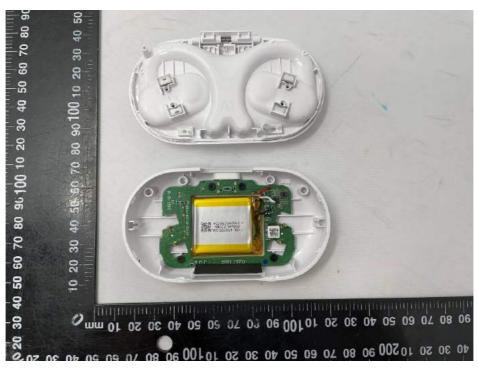

Figure 6: Internal view-1 (charging case)

Figure 7: Internal view-2 (charging case)

Figure 8: Battery view-1 (charging case)

Figure 9: Battery view-2 (charging case)

Figure 10: Main board top view (charging case)