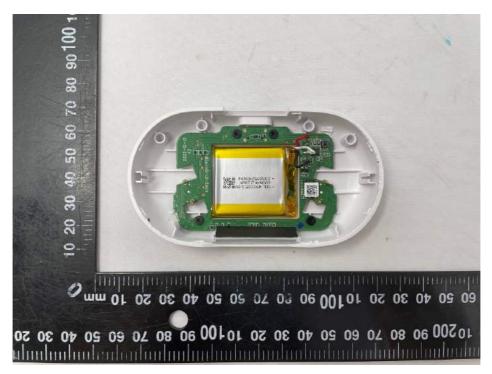

Figure 6: Internal view-1 (charging case)

Figure 7: Internal view-2 (charging case)

Figure 8: Battery view-1 (charging case)

Figure 9: Battery view-2 (charging case)

Figure 10: Main board top view (charging case)