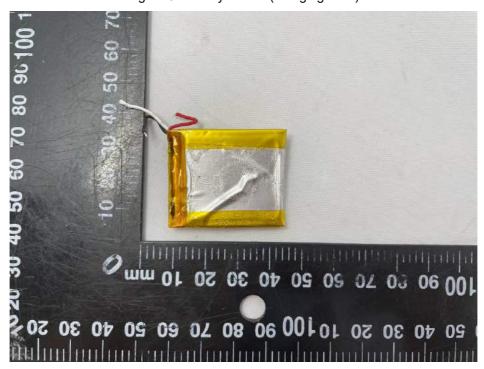

Figure 6: Internal view-1 (charging case)

Figure 7: Internal view-2 (charging case)

Figure 8: Battery view-1 (charging case)

Figure 9: Battery view-2 (charging case)

Figure 10: Main board top view (charging case)