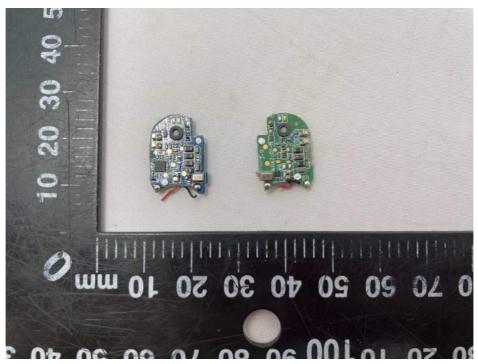

Figure 19: Main board top view (earbuds)

Figure 20: Main board bottom view (earbuds)

Figure 21: Bluetooth antenna view (earbuds)

The Left & Right Bluetooth antenna view is mirrored