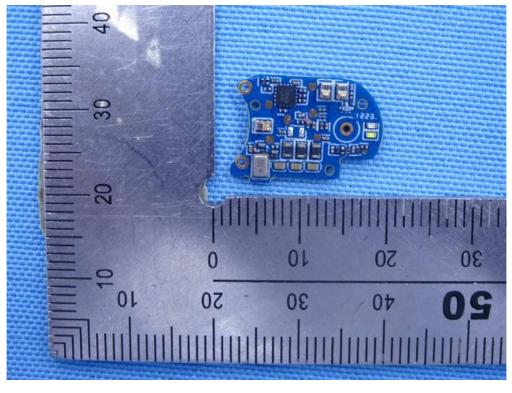

Figure 19: Main board top view (earbuds)

Figure 20: Main board bottom view (earbuds)

Figure 21: Bluetooth antenna view (earbuds)

The Left & Right Bluetooth antenna view is mirrored