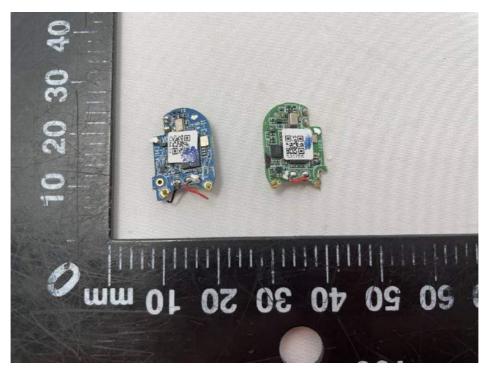

Figure 19: Main board top view (earbuds)

Figure 20: Main board bottom view (earbuds)

Figure 21: Bluetooth antenna view (earbuds)

The Left & Right Bluetooth antenna view is mirrored