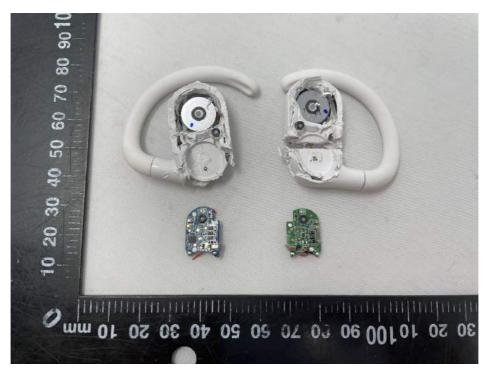

Figure 11: Main board bottom view (charging case)

Figure 14: Internal view-1 (earbuds)

Figure 15: Internal view-2 (earbuds)

Figure 16: Internal view-3 (earbuds)

Figure 17: Battery view-1 (earbuds)

Figure 18: Battery view-2 (earbuds)