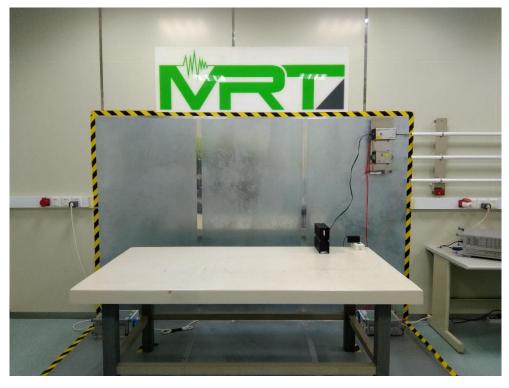

### Description: Front View of Conducted Emission Test Setup

Description: Back View of Conducted Emission Test Setup

Description: Radiated Emission Test Setup for below 1GHz

Description: Radiated Emission Test Setup for above 1GHz

#### Description: Conducted Emission Test Setup