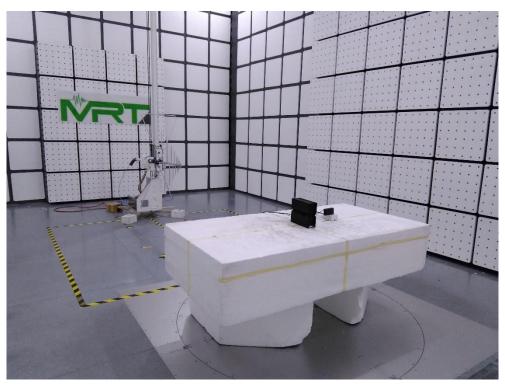

### Description: Front View of Conducted Emission Test Setup

Description: Back View of Conducted Emission Test Setup

Description: Radiated Emission Test Setup for below 1GHz

Description: Radiated Emission Test Setup for above 1GHz