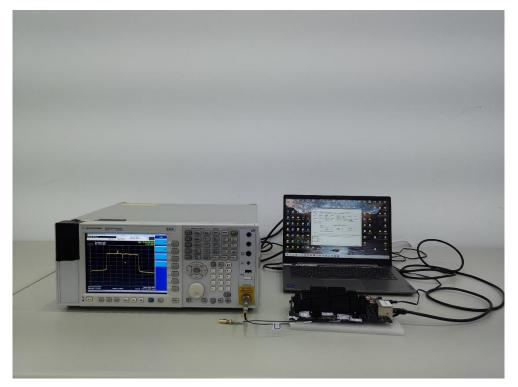

# WiFi 2.4G Test Photograph



### Description: Front View of Conducted Emission Test Setup

Description: Back View of Conducted Emission Test Setup







Description: Radiated Emission Test Setup for below 1GHz

Description: Radiated Emission Test Setup for above 1GHz







Description: Radiated Emission Test Setup for 18GHz~40GHz

Description: Radiated Emission Test Setup for 9kHz~30MHz





#### Description: Conducted Emission Test Setup





## WiFi 5G Test Photograph



Description: Radiated Emission Test Setup for below 1GHz

Description: Radiated Emission Test Setup for above 1GHz





#### Description: Conducted Emission Test Setup