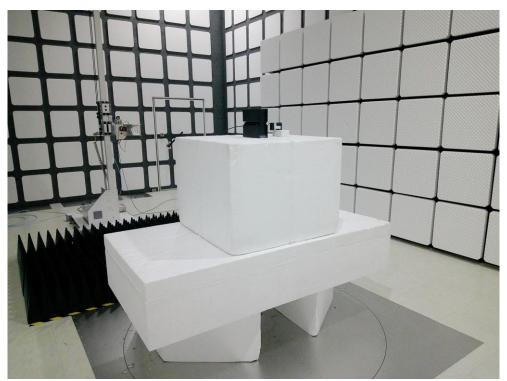

Description: Radiated Emission Test Setup for 18GHz~40GHz

Description: Radiated Emission Test Setup for 9kHz~30MHz