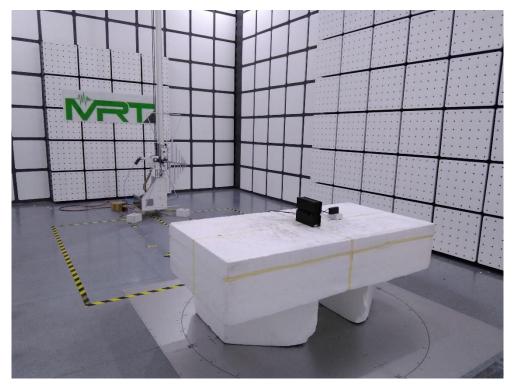

### Description: Front View of Conducted Emission Test Setup

Description: Back View of Conducted Emission Test Setup

Description: Radiated Emission Test Setup for below 1GHz

Description: Radiated Emission Test Setup for above 1GHz

Description: Radiated Emission Test Setup for 18GHz~40GHz

Description: Radiated Emission Test Setup for 9kHz~30MHz