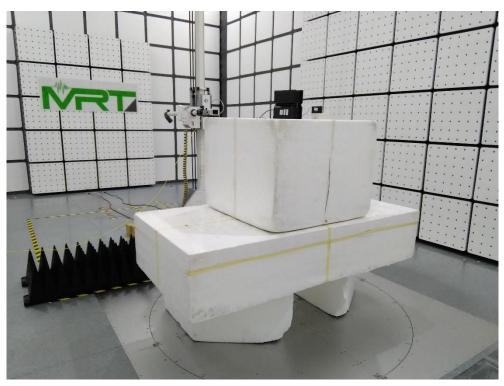

### Description: Front View of Conducted Emission Test Setup

Description: Back View of Conducted Emission Test Setup

Description: Radiated Emission Test Setup for below 1GHz

Description: Radiated Emission Test Setup for above 1GHz

Description: Radiated Emission Test Setup for 18GHz~40GHz

Description: Radiated Emission Test Setup for 9kHz~30MHz