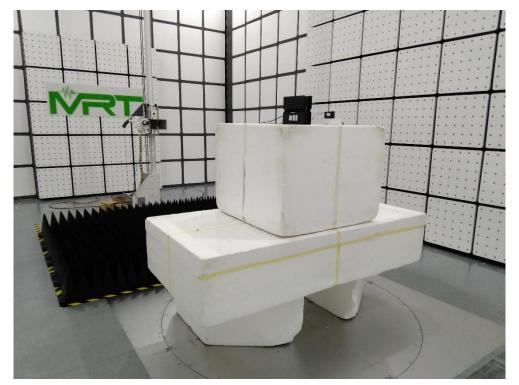

### Description: Front View of Conducted Emission Test Setup

Description: Back View of Conducted Emission Test Setup

Description: Radiated Emission Test Setup for below 1GHz

Description: Radiated Emission Test Setup for above 1GHz