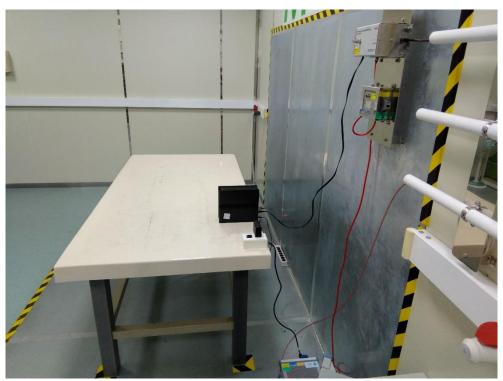

### Description: Front View of Conducted Emission Test Setup

Description: Back View of Conducted Emission Test Setup

Description: Radiated Emission Test Setup for below 1GHz

Description: Radiated Emission Test Setup for above 1GHz

#### Description: Conducted Emission Test Setup