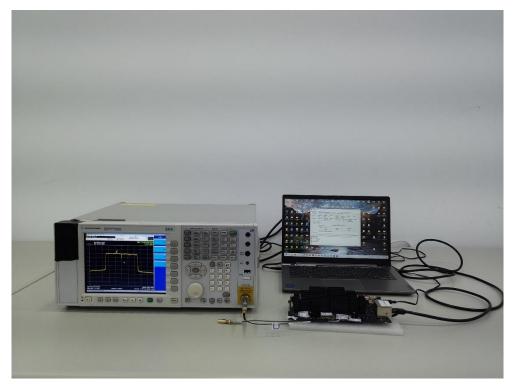

# WiFi 2.4G Test Photograph



### Description: Front View of Conducted Emission Test Setup

Description: Back View of Conducted Emission Test Setup







Description: Radiated Emission Test Setup for below 1GHz

Description: Radiated Emission Test Setup for above 1GHz







Description: Radiated Emission Test Setup for 18GHz~40GHz

Description: Radiated Emission Test Setup for 9kHz~30MHz





#### Description: Conducted Emission Test Setup





## WiFi 5G Test Photograph



Description: Radiated Emission Test Setup for below 1GHz

Description: Radiated Emission Test Setup for above 1GHz





#### Description: Conducted Emission Test Setup