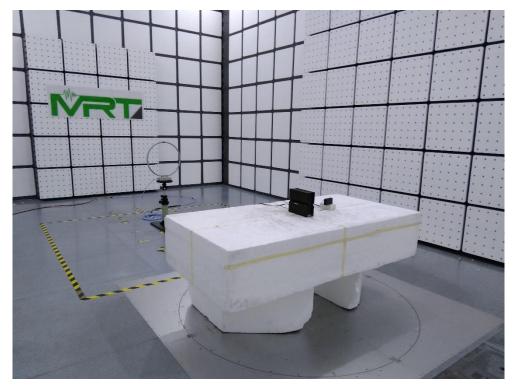

## WiFi 5G Test Photograph

Description: Radiated Emission Test Setup for below 1GHz

Description: Radiated Emission Test Setup for above 1GHz