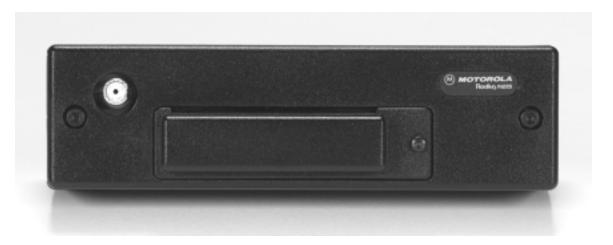

## **EXTERNAL PHOTOGRAPHS**

The following photographs showing the external construction of the transceiver and the optional repeater are in this exhibit:

| Sheet 2 | Transceiver front view with front cover.                          |
|---------|-------------------------------------------------------------------|
| Sheet 3 | Transceiver top view with top cover.                              |
| Sheet 4 | Transceiver bottom view with bottom cover showing FCC label.      |
| Sheet 5 | Transceiver front view without connector cover.                   |
| Sheet 6 | Transceiver assembled into optional housing with desk microphone. |

TRANSCEIVER FRONT VIEW WITH FRONT COVER

TRANSCEIVER TOP VIEW WITH TOP COVER

TRANSCEIVER BOTTOM VIEW WITH BOTTOM COVER SHOWING FCC LABEL

TRANSCEIVER FRONT VIEW WITHOUT CONNECTOR COVER

TRANSCEIVER ASSEMBLED INTO OPTIONAL HOUSING WITH DESK MICROPHONE