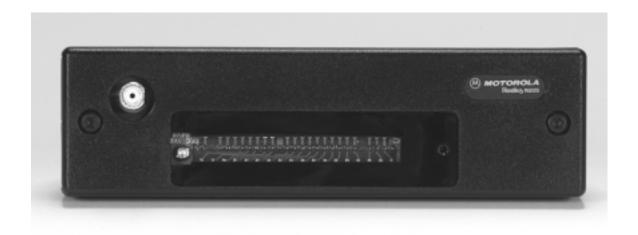

## **EXTERNAL PHOTOGRAPHS**

The following photographs showing the external construction of the transceiver and the optional repeater are in this exhibit:

| Sheet 2 | Transceiver front view with front cover.                          |
|---------|-------------------------------------------------------------------|
| Sheet 3 | Transceiver top view with top cover.                              |
| Sheet 4 | Transceiver bottom view with bottom cover showing FCC label.      |
| Sheet 5 | Transceiver front view without connector cover.                   |
| Sheet 6 | Transceiver assembled into optional housing with desk microphone. |

TRANSCEIVER FRONT VIEW WITH FRONT COVER

TRANSCEIVER TOP VIEW WITH TOP COVER

TRANSCEIVER BOTTOM VIEW WITH BOTTOM COVER SHOWING FCC LABEL

TRANSCEIVER FRONT VIEW WITHOUT CONNECTOR COVER

TRANSCEIVER ASSEMBLED INTO OPTIONAL HOUSING WITH DESK MICROPHONE