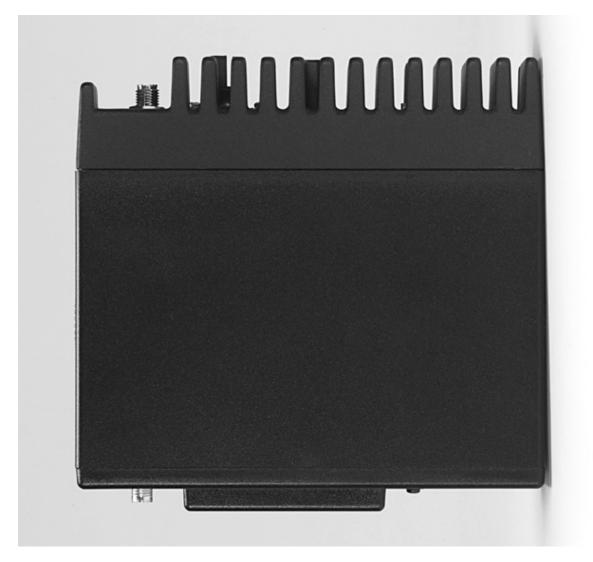

## **EXTERNAL PHOTOGRAPHS**

The following photographs showing the external construction of the transceiver and the optional repeater are in this exhibit:

| Sheet 2 | Transceiver front view with front cover.                          |
|---------|-------------------------------------------------------------------|
| Sheet 3 | Transceiver top view with top cover.                              |
| Sheet 4 | Transceiver bottom view with bottom cover showing FCC label.      |
| Sheet 5 | Transceiver front view without connector cover.                   |
| Sheet 6 | Transceiver assembled into optional housing with desk microphone. |

TRANSCEIVER FRONT VIEW WITH FRONT COVER

TRANSCEIVER TOP VIEW WITH TOP COVER

TRANSCEIVER BOTTOM VIEW WITH BOTTOM COVER SHOWING FCC LABEL

TRANSCEIVER FRONT VIEW WITHOUT CONNECTOR COVER

TRANSCEIVER ASSEMBLED INTO OPTIONAL HOUSING WITH DESK MICROPHONE