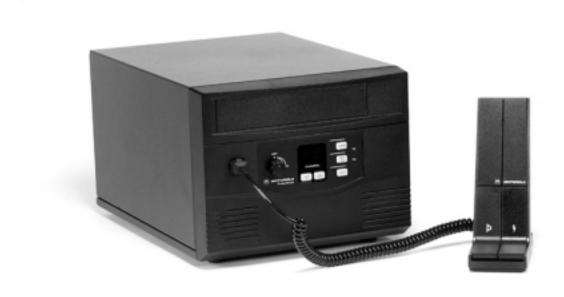

## **EXTERNAL PHOTOGRAPHS**

The following photographs showing the external construction of the transceiver and the optional repeater are in this exhibit:

| Sheet 2 | Transceiver front view with front cover.                          |
|---------|-------------------------------------------------------------------|
| Sheet 3 | Transceiver top view with top cover.                              |
| Sheet 4 | Transceiver bottom view with bottom cover showing FCC label.      |
| Sheet 5 | Transceiver front view without connector cover.                   |
| Sheet 6 | Transceiver assembled into optional housing with desk microphone. |

TRANSCEIVER FRONT VIEW WITH FRONT COVER

TRANSCEIVER TOP VIEW WITH TOP COVER

TRANSCEIVER BOTTOM VIEW WITH BOTTOM COVER SHOWING FCC LABEL

TRANSCEIVER FRONT VIEW WITHOUT CONNECTOR COVER

TRANSCEIVER ASSEMBLED INTO OPTIONAL HOUSING WITH DESK MICROPHONE