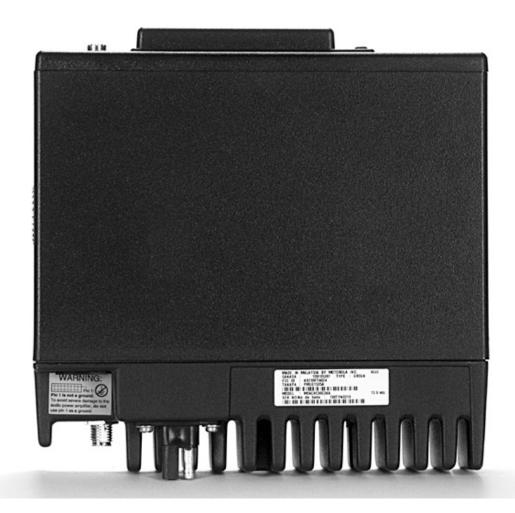

## **EXTERNAL PHOTOGRAPHS**

The following photographs showing the external construction of the transceiver and the optional repeater are in this exhibit:

| Sheet 2 | Transceiver front view with front cover.                          |
|---------|-------------------------------------------------------------------|
| Sheet 3 | Transceiver top view with top cover.                              |
| Sheet 4 | Transceiver bottom view with bottom cover showing FCC label.      |
| Sheet 5 | Transceiver front view without connector cover.                   |
| Sheet 6 | Transceiver assembled into optional housing with desk microphone. |

TRANSCEIVER FRONT VIEW WITH FRONT COVER

TRANSCEIVER TOP VIEW WITH TOP COVER

TRANSCEIVER BOTTOM VIEW WITH BOTTOM COVER SHOWING FCC LABEL

TRANSCEIVER FRONT VIEW WITHOUT CONNECTOR COVER

TRANSCEIVER ASSEMBLED INTO OPTIONAL HOUSING WITH DESK MICROPHONE