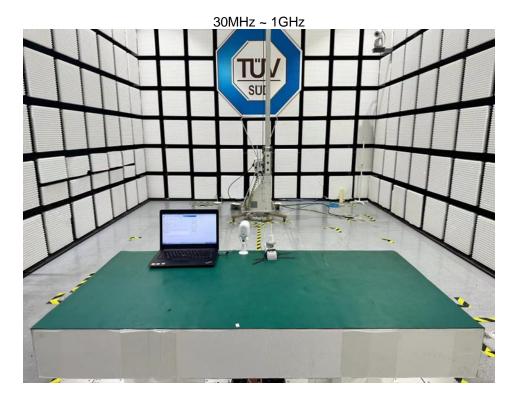

## Field Strength and Harmonics Test Setup

Manufacturer: Zhejiang Lingzhu Technology Co., Ltd. Product: Smart Camera FCC ID: 2BEWXSC155

IC: 32094-SC155

Manufacturer: Zhejiang Lingzhu Technology Co., Ltd.