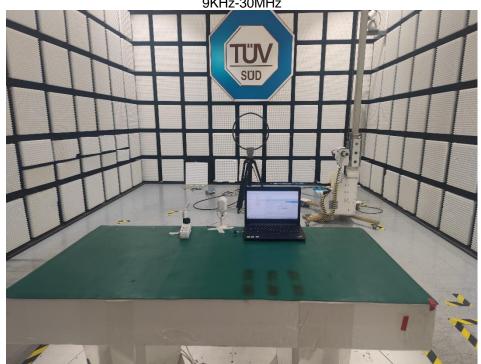

## Field Strength and Harmonics Test Setup

Manufacturer: Zhejiang Lingzhu Technology Co., Ltd. Product: Smart Camera FCC ID: 2BEWXSC155

IC: 32094-SC155

Manufacturer: Zhejiang Lingzhu Technology Co., Ltd.