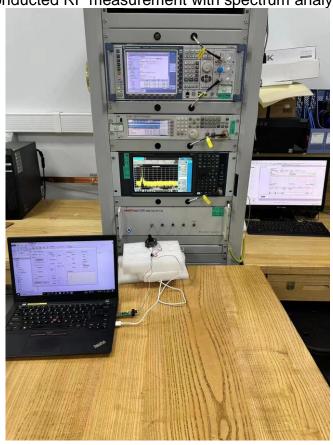

## **Conducted RF Test Setup**

Manufacturer: Zhejiang Lingzhu Technology Co., Ltd.

Product: Smart Camera FCC ID: 2BEWXSC155 IC: 32094-SC155

Conducted RF measurement with spectrum analyzer