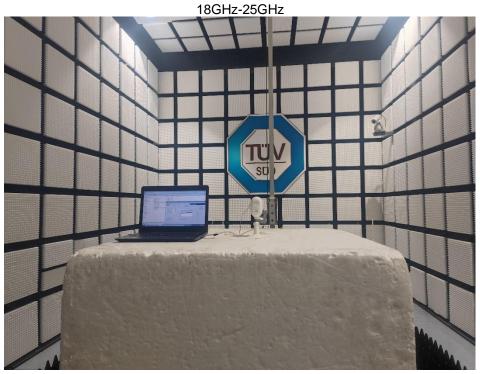

## Field Strength and Harmonics Test Setup

Manufacturer: Zhejiang Lingzhu Technology Co., Ltd. Product: Smart Camera FCC ID: 2BEWXSC155

IC: 32094-SC155

Manufacturer: Zhejiang Lingzhu Technology Co., Ltd.