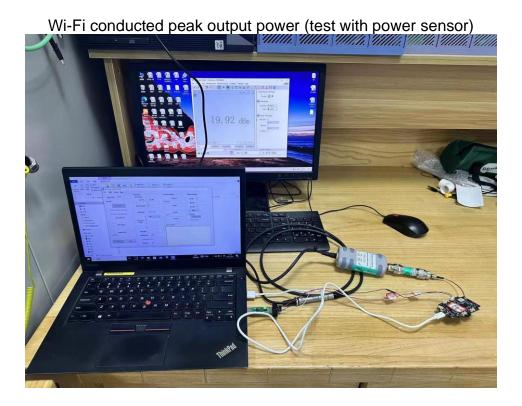

## **Conducted RF Test Setup**

Manufacturer: Zhejiang Lingzhu Technology Co., Ltd.

Product: Smart Camera FCC ID: 2BEWXSC155 IC: 32094-SC155

Conducted RF measurement with spectrum analyzer