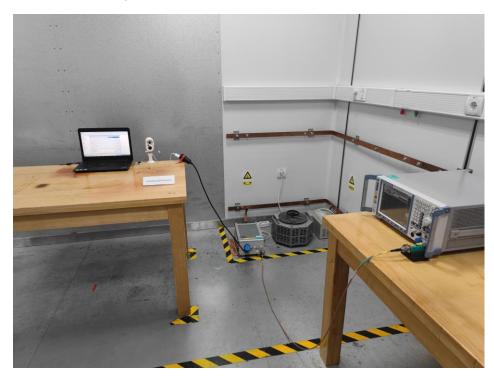

Manufacturer: Zhejiang Lingzhu Technology Co., Ltd.

Product: Smart Camera FCC ID: 2BEWXSC155 IC: 32094-SC155



## PHOTOGRAPHS OF TEST SET UP

## Field Strength and Harmonics Test Setup







Manufacturer: Zhejiang Lingzhu Technology Co., Ltd. Product: Smart Camera FCC ID: 2BEWXSC155

IC: 32094-SC155







Manufacturer: Zhejiang Lingzhu Technology Co., Ltd.

Product: Smart Camera FCC ID: 2BEWXSC155 IC: 32094-SC155



## **Conducted Emission Test Setup**



## **Conducted RF Test Setup**



Manufacturer: Zhejiang Lingzhu Technology Co., Ltd.

Product: Smart Camera FCC ID: 2BEWXSC155 IC: 32094-SC155



Conducted RF measurement with spectrum analyzer