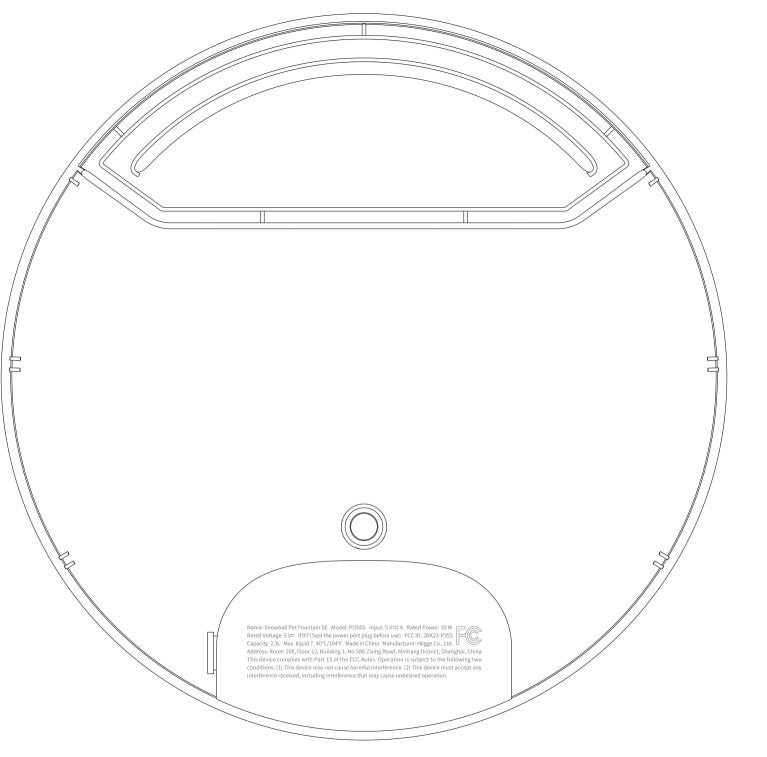

Name: Snowball Pet Fountain SE Model: PI3505 Input: 5 V=2 A Rated Power: 10 W Rated Voltage: 5 V= IPXT (Seal the power port plug before use) FCC ID: 28R03-7355 Capacity: 2.3L Max. liquid T. 40°C/104°F Made in China Manufacturer. Higge Co., Ltd. Address: Room 208, Floor 12, Building 1, No.588 Zixing Road, Minhang District, Shanghal, China This device complies with Part 15 of the FCC Rules. Operation is subject to the following two conditions: (1) This device may not cause harmful interference. (2) This device must accept any interference received, including interference that may cause undesired operation.

## 产品镭雕图纸

制作工序: 镭雕

T艺要求: 位置尺寸公差±0.2mm logo大小公差±0.05mm

字体: Noto Sans S Chinese DemiLight 4pt 镭雕深浅参考Pantone Cool Gray 9C

比例 1:1 单位 mm