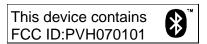

Instructions on how to attach the auxiliary label in compliance with the modular approval guidelines developed by the FCC will be provided.

The instructions will call attention to place the auxiliary label on an exterior surface of the device such that it will be visible upon inspection.

The auxiliary label will have at least the information as shown in the figure below

stora varvsgatan 11 n:1