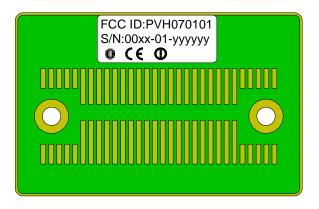

FCC identifier label for Bluetooth unit cB-0701-01

The above label will be attached to the module, located as shown in the figure below.

An auxiliary label will be provided for systems using the module where the original label not will be visible when the module is installed.