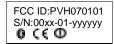

FCC identifier label for Bluetooth unit cB-0701-01

The above label will be attached to the module, located as shown in the figure below.

An auxiliary label will be provided for systems using the module where the original label not will be visible when the module is installed.