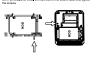

6.0P interface 7,HOM cable interface

Installation of hard disk (as shown in the figure)

Attention: The SATA terminal wire may not be excessively bent, and the SATA terminal wire interface may not be inserted reversely.