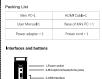

6.0P interface 7,HOM cable interface

Installation of hard disk (as shown in the figure)

Attention: The SATA terminal wire may not be excessively bent, and the SATA terminal wire interface may not be inserted reversely.