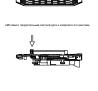

6.0P interface 7,HOM cable interface

Installation of hard disk (as shown in the figure)

Attention: The SATA terminal wire may not be excessively bent, and the SATA terminal wire interface may not be inserted reversely.