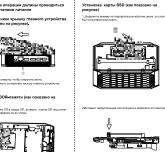

6.0P interface 7,HOM cable interface

Installation of hard disk (as shown in the figure)

Attention: The SATA terminal wire may not be excessively bent, and the SATA terminal wire interface may not be inserted reversely.