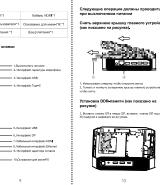

Tips and FAQ

steps.

Salect they'con (\$\infty\$ from the taskbar.

Click the wifn icon to turn on the wi-fit.

Select an accoss point in the list of swall,
one of the connections to start the letwork
Note: You may be prompted to enter a seconnection.