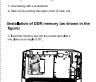

6.0P interface 7,HOM cable interface

Installation of hard disk (as shown in the figure)

Attention: The SATA terminal wire may not be excessively bent, and the SATA terminal wire interface may not be inserted reversely.