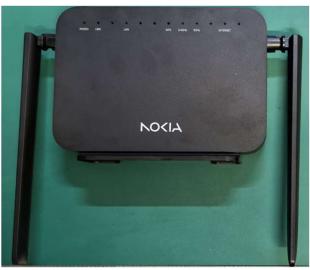

The two models use the same antenna and the almost same shell. At the same time, the main components are almost same.

The main differences between the two models are described below:

- 1) G-1426G-D has 4 GE ports, G-0126G-A only have one GE port.
- 2) G-1426G-D has 1 POTS port, G-0126G-A do not have POTS port.

## G-1426G-D

G-0126G-A

Sincerely yours,

Young Tu

Name: Yong Tu

Company: Nokia Shanghai Bell Co., Ltd.