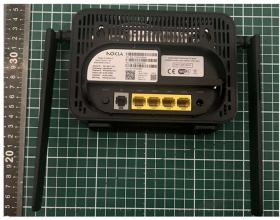

The two models use the same antenna and the almost same shell. At the same time, the main components are almost same.

The main differences between the two models are described below:

- 1) G-1426G-D has 4 GE ports, G-0126G-A only have one GE port.
- 2) G-1426G-D has 1 POTS port, G-0126G-A do not have POTS port.

## G-1426G-D

G-0126G-A

Sincerely yours,

Young Tu

Name: Yong Tu

Company: Nokia Shanghai Bell Co., Ltd.