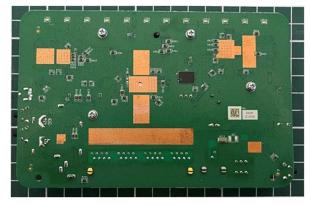

## Dear Examiner,

The two models use the same WIFI solution, and RF matching circuits in main board in both projects are almost same also. So the PCB layout of G-0126G-A RF components is almost identical to G-1426G-D.

G-0126G-A