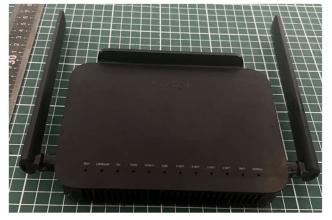

The two models use the same antenna and the almost same shell. At the same time, the main components are almost same.

The main differences between the two models are described below:

- 1) G-1426G-D has 4 GE ports, G-0126G-A only have one GE port.
- 2) G-1426G-D has 1 POTS port, G-0126G-A do not have POTS port.

## G-1426G-D

G-0126G-A

Sincerely yours,

Young Tu

Name: Yong Tu

Company: Nokia Shanghai Bell Co., Ltd.