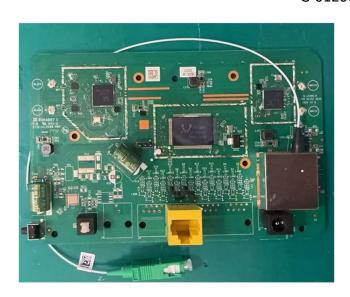

## Dear Examiner,

The two models use the same WIFI solution, and RF matching circuits in main board in both projects are almost same also. So the PCB layout of G-0126G-A RF components is almost identical to G-1426G-D.

## G-1426G-D

G-0126G-A

Sincerely yours,

Young Tu

Name: Yong Tu

Company: Nokia Shanghai Bell Co., Ltd.