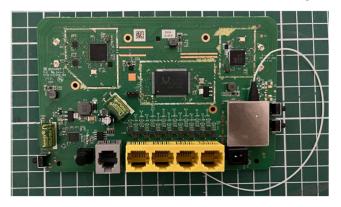

The two models use the same antenna and the almost same shell. At the same time, the main components are almost same.

The main differences between the two models are described below:

- 1) G-1426G-D has 4 GE ports, G-0126G-A only have one GE port.
- 2) G-1426G-D has 1 POTS port, G-0126G-A do not have POTS port.

## G-1426G-D

G-0126G-A

Sincerely yours,

Young Tu

Name: Yong Tu

Company: Nokia Shanghai Bell Co., Ltd.