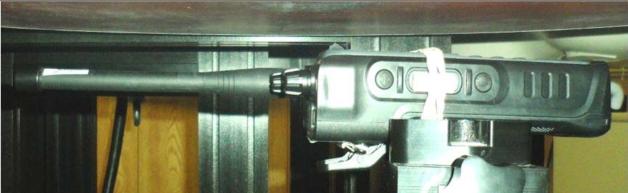

Phantom ELI

Normal

View

| Figure: 4                        |     |      |            |                     |                 |     |
|----------------------------------|-----|------|------------|---------------------|-----------------|-----|
| Setup Photo - Body Configuration |     |      |            | Separation Distance |                 |     |
| Accessories Shown                |     |      |            |                     | to Phantom (mm) |     |
| Plot                             | DUT | Body | Audio      | Battery             | Antenna         | DUT |
| B2                               | PJ2 | B1   | <b>A</b> 1 | P2                  | 40              | 0   |
| <b>D</b> 1 4                     |     | -    | -          |                     |                 |     |

Phantom ELI

Normal

View