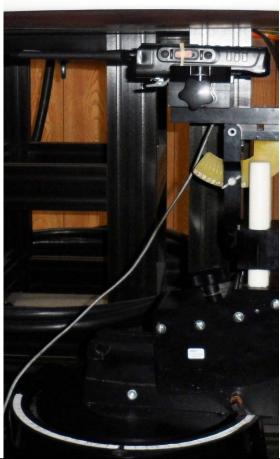

**Phantom** ELI

Normal

View

Celltech
Testing and Engineering Services Lab

| Figure: 3                        |     |      |       |                     |                 |     |
|----------------------------------|-----|------|-------|---------------------|-----------------|-----|
| Setup Photo - Body Configuration |     |      |       | Separation Distance |                 |     |
| Accessories Shown                |     |      |       |                     | to Phantom (mm) |     |
| Plot                             | DUT | Body | Audio | Battery             | Antenna         | DUT |
| B1                               | PJ2 | B1   | A1    | P1                  | 40              | 0   |
| DI 4                             |     |      |       |                     |                 |     |

Phantom ELI

Normal

View

| Figure: 4                        |     |      |            |                     |                 |     |
|----------------------------------|-----|------|------------|---------------------|-----------------|-----|
| Setup Photo - Body Configuration |     |      |            | Separation Distance |                 |     |
| Accessories Shown                |     |      |            |                     | to Phantom (mm) |     |
| Plot                             | DUT | Body | Audio      | Battery             | Antenna         | DUT |
| B2                               | PJ2 | B1   | <b>A</b> 1 | P2                  | 40              | 0   |
| <b>D</b> 1 4                     |     | -    | -          |                     |                 |     |