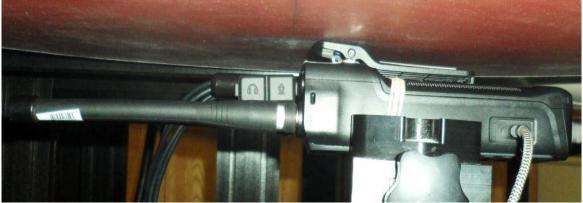

w





| Figure: 4                        |     |      |            |                     |                 |     |
|----------------------------------|-----|------|------------|---------------------|-----------------|-----|
| Setup Photo - Body Configuration |     |      |            | Separation Distance |                 |     |
| Accessories Shown                |     |      |            |                     | to Phantom (mm) |     |
| Plot                             | DUT | Body | Audio      | Battery             | Antenna         | DUT |
| B2                               | PJ2 | B1   | <b>A</b> 1 | P2                  | 40              | 0   |
| <b>D</b> 1 4                     |     | -    | -          |                     |                 |     |

Phantom ELI



Normal

View