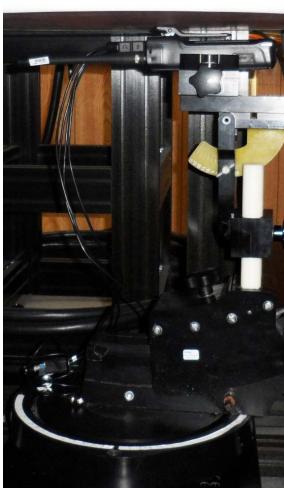

## **APPENDIX C - SETUP PHOTOS**

| Figure: 1                        |     |      |       |                     |                 |     |
|----------------------------------|-----|------|-------|---------------------|-----------------|-----|
| Setup Photo - Face Configuration |     |      |       | Separation Distance |                 |     |
| Accessories Shown                |     |      |       |                     | to Phantom (mm) |     |
| Plot                             | DUT | Body | Audio | Battery             | Antenna         | DUT |
| F1                               | PJ2 | B1   | n/a   | P1                  | 35              | 25  |
| Dhantan                          |     |      |       |                     | ·               | ·   |

**Phantom** ELI

Normal View

| Figure: 2                        |     |      |       |                     |         |     |
|----------------------------------|-----|------|-------|---------------------|---------|-----|
| Setup Photo - Face Configuration |     |      |       | Separation Distance |         |     |
| Accessories Shown                |     |      |       | to Phantom (mm)     |         |     |
| Plot                             | DUT | Body | Audio | Battery             | Antenna | DUT |
| F2                               | PJ2 | B1   | n/a   | P2                  | 35      | 25  |