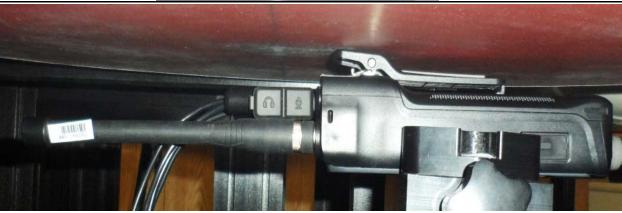

**Phantom** ELI

Normal

View

Celltech
Testing and Engineering Services Lab

| Figure: 3                        |     |      |       |                     |                 |     |
|----------------------------------|-----|------|-------|---------------------|-----------------|-----|
| Setup Photo - Body Configuration |     |      |       | Separation Distance |                 |     |
| Accessories Shown                |     |      |       |                     | to Phantom (mm) |     |
| Plot                             | DUT | Body | Audio | Battery             | Antenna         | DUT |
| B1                               | PJ2 | B1   | A1    | P1                  | 40              | 0   |
| DI 4                             |     |      |       |                     |                 |     |