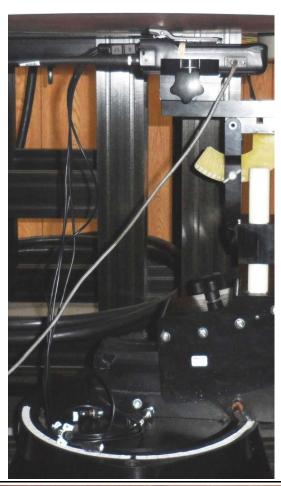

Phantom ELI

Normal

View

| Figure: 4                        |     |      |            |                     |                 |     |
|----------------------------------|-----|------|------------|---------------------|-----------------|-----|
| Setup Photo - Body Configuration |     |      |            | Separation Distance |                 |     |
| Accessories Shown                |     |      |            |                     | to Phantom (mm) |     |
| Plot                             | DUT | Body | Audio      | Battery             | Antenna         | DUT |
| B2                               | PJ2 | B1   | <b>A</b> 1 | P2                  | 40              | 0   |
| <b>D</b> 1 4                     |     | -    | -          |                     |                 |     |