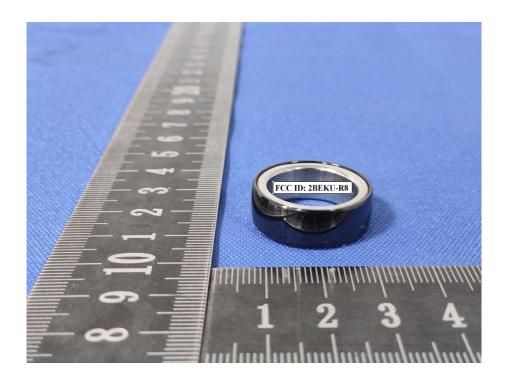

Label and Information**

## **FCC Label Sample**

FCC ID: 2BEKU-R8

## **FCC Label Specifications**

Text is Black in color and is justified. Labels are printed in indelible ink on permanent adhesive backing or silk-screened onto the EUT or shall be affixed at a conspicuous location on the EUT. Where the EUT is constructed in two or more sections connected by wires and marketed together, the above statement is required to be affixed only to the main control unit. When the EUT is so small or for such use that it is not practicable to place the statement on it, the above information shall be placed in a prominent location in the instruction manual or pamphlet supplied to the user or, alternatively, shall be placed on the container in which the device is marketed.

## **FCC Label Location**