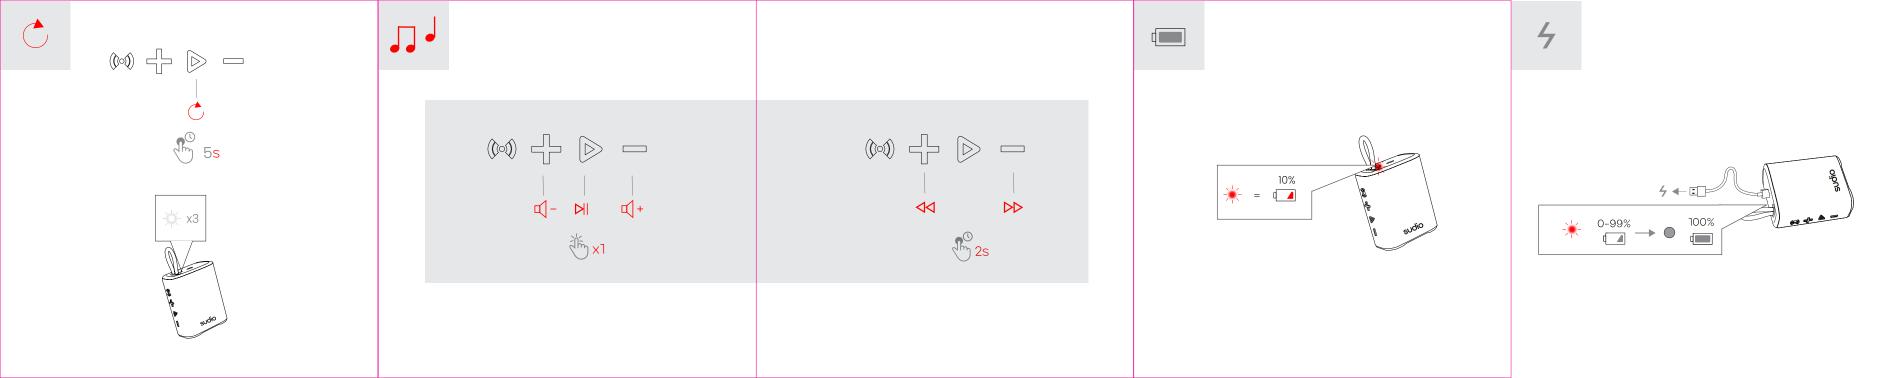

nna.

Sudio Hiálparmiðstöð Sudio帮助中心

-- Increase the separation between the equipment and receiver.

-- Connect the equipment into an outlet on a circuit different from that to which the receiver is connected.

-- Consult the dealer or an experienced radio/TV technician for help.

This device and its antenna(s) **must** not be co-located or operation in conjunction with any other antenna or transmitter.

Sudio Centro de Ayuda Sudio Centro de Ajuda Sudio Helpcentrum Pusat Bantuan Sudio Sudio 도움말 센터

Справочный центр Sudio

Sudio幫助中心 Sudioヘルプャンター

Trung tâm trợ giúp Sudio مركز مساعدة سوديو

Radiation Exposure Statement The device has been evaluated to meet general RF exposure requirement in portable exposure condition without restriction

Sudio S2

用户使用说明书

sudio

www.sudio.com/helpcenter