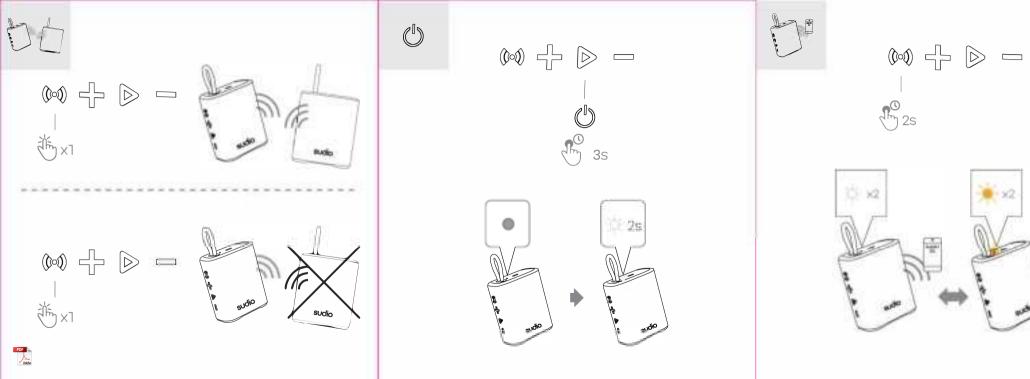

FCC Statement for Remote control

This device complies with Part 15 of the FCC Rules. Operation is subject to the following two conditions: (1) this device may not cause harmful interference, and (2) this device must accept any interference received, including interference that may cause undesired

Changes or modifications to this unit not expressly approved by the party responsible for compliance could void the user's authority

NOTE: This equipment has been tested and found to comply with the limits for a Class B digital device, pursuant to Part 15 of the FCC Rules. These limits are designed to provide reasonable protection against harmful interference in a residential installation. This equipment generates uses and can radiate radio frequency energy and, if not installed and used in a