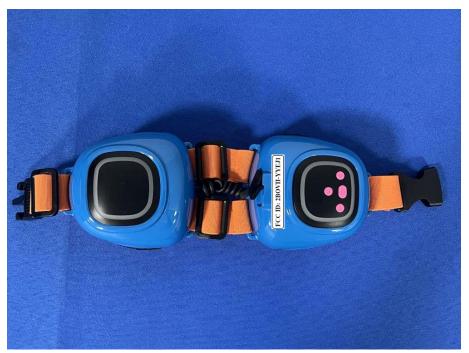

nformation

### **FCC Label Sample**

# **FCC ID: 2BOVH-YYEJ1**

### **FCC Label Specifications**

Text is Black in color and is justified. Labels are printed in indelible ink on permanent adhesive backing or silk-screened onto the EUT or shall be affixed at a conspicuous location on the EUT. Where the EUT is constructed in two or more sections connected by wires and marketed together, the above statement is required to be affixed only to the main control unit. When the EUT is so small or for such use that it is not practicable to place the statement on it, the above information shall be placed in a prominent location in the instruction manual or pamphlet supplied to the user or, alternatively, shall be placed on the container in which the device is marketed.

#### **FCC Label Location**