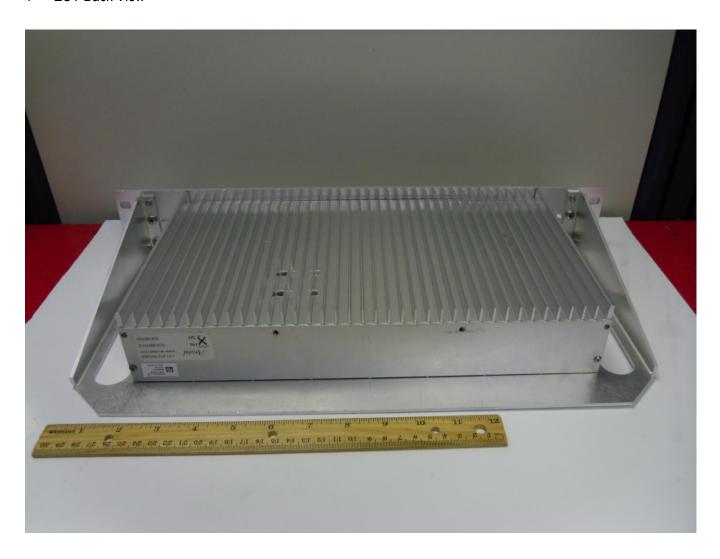

# Test Setup Photographs

FOR:

21NeT LTD

Model Name:

21NetBox v1

**Product Description:** 

Mobile Access Router

FCC ID: 2AG5P-21NETBOX V1



#### CETECOM Inc.

411 Dixon Landing Road • Milpitas, CA 95035 • U.S.A.

Phone: + 1 (408) 586 6200 • Fax: + 1 (408) 586 6299 • E-mail: info@cetecom.com • <a href="http://www.cetecom.com">http://www.cetecom.com</a> CETECOM Inc. is a Delaware Corporation with Corporation number: 2905571

V5.0 2015-10-27 © Copyright by CETECOM

#### **EUT Front View**



# 1 EUT Back View



# 2 EUT Side View





# 4 Radiated Emissions 30MHz- 1GHz Measurement





#### 6 RF Conducted Measurement