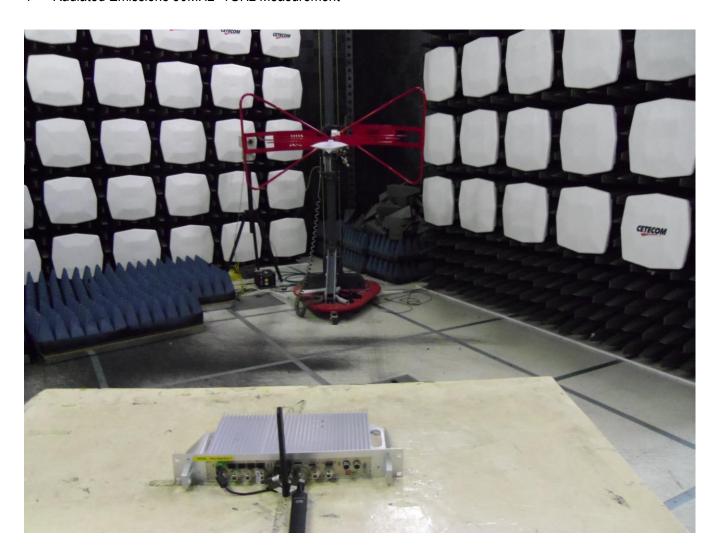

# Test Setup Photographs

FOR:

21NeT LTD

Model Name:

21NetBox v1

**Product Description:** 

Mobile Access Router

FCC ID: 2AG5P-21NETBOX V1



#### CETECOM Inc.

411 Dixon Landing Road • Milpitas, CA 95035 • U.S.A.

Phone: + 1 (408) 586 6200 • Fax: + 1 (408) 586 6299 • E-mail: info@cetecom.com • <a href="http://www.cetecom.com">http://www.cetecom.com</a> CETECOM Inc. is a Delaware Corporation with Corporation number: 2905571

V5.0 2015-10-27 © Copyright by CETECOM

#### **EUT Front View**



# 1 EUT Back View



# 2 EUT Side View





# 4 Radiated Emissions 30MHz- 1GHz Measurement





#### 6 RF Conducted Measurement