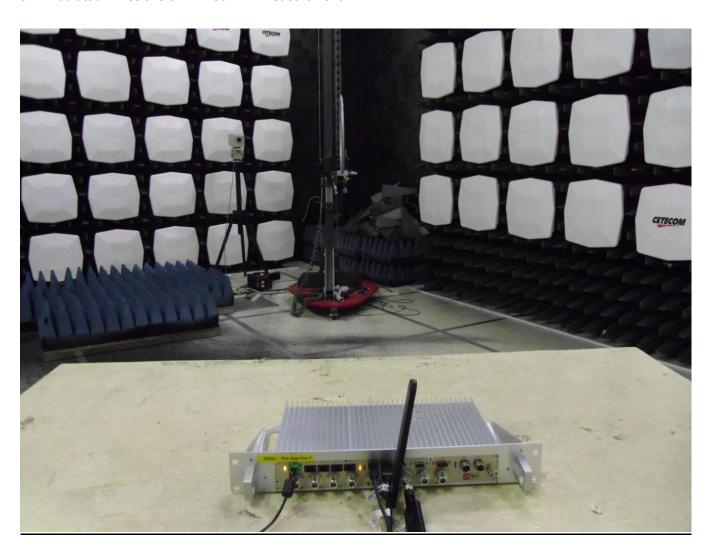

# Test Setup Photographs

FOR:

21NeT LTD

Model Name:

21NetBox v1

**Product Description:** 

Mobile Access Router

FCC ID: 2AG5P-21NETBOX V1



#### CETECOM Inc.

411 Dixon Landing Road • Milpitas, CA 95035 • U.S.A.

Phone: + 1 (408) 586 6200 • Fax: + 1 (408) 586 6299 • E-mail: info@cetecom.com • <a href="http://www.cetecom.com">http://www.cetecom.com</a> CETECOM Inc. is a Delaware Corporation with Corporation number: 2905571

V5.0 2015-10-27 © Copyright by CETECOM

#### **EUT Front View**



# 1 EUT Back View



# 2 EUT Side View





# 4 Radiated Emissions 30MHz- 1GHz Measurement





#### 6 RF Conducted Measurement