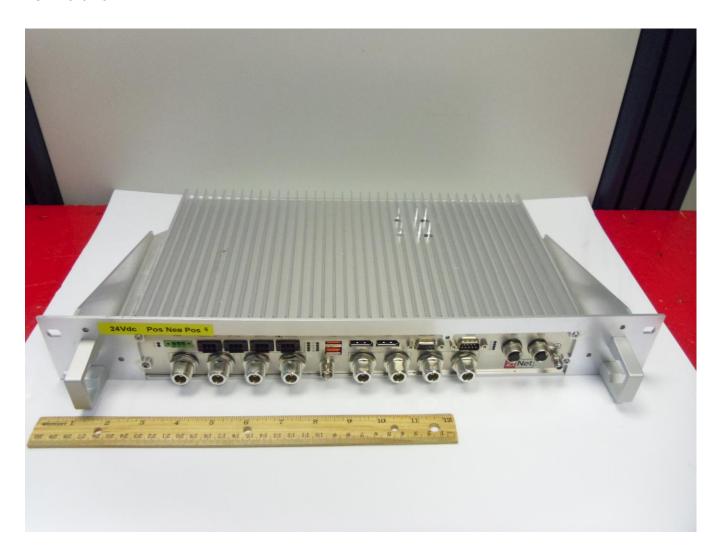

# Test Setup Photographs

FOR:

21NeT LTD

Model Name:

21NetBox v1

**Product Description:** 

Mobile Access Router

FCC ID: 2AG5P-21NETBOX V1



#### CETECOM Inc.

411 Dixon Landing Road • Milpitas, CA 95035 • U.S.A.

Phone: + 1 (408) 586 6200 • Fax: + 1 (408) 586 6299 • E-mail: info@cetecom.com • <a href="http://www.cetecom.com">http://www.cetecom.com</a> CETECOM Inc. is a Delaware Corporation with Corporation number: 2905571

V5.0 2015-10-27 © Copyright by CETECOM

#### **EUT Front View**



# 1 EUT Back View



# 2 EUT Side View





# 4 Radiated Emissions 30MHz- 1GHz Measurement





#### 6 RF Conducted Measurement