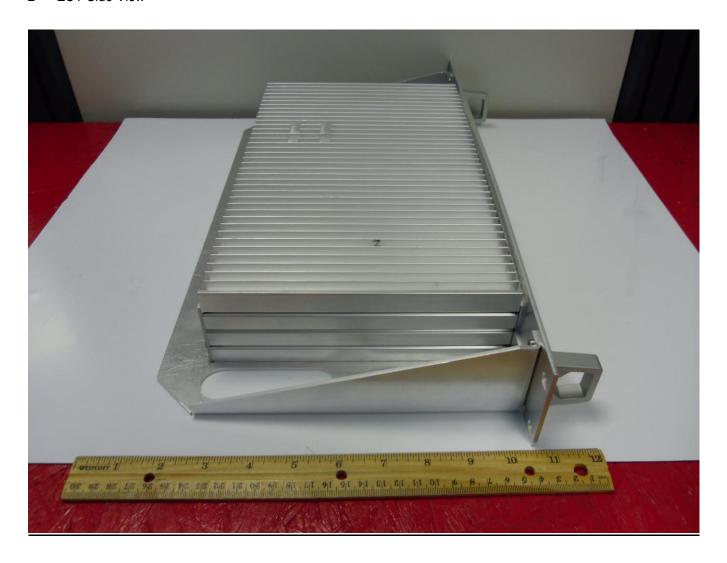

# Test Setup Photographs

FOR:

21NeT LTD

Model Name:

21NetBox v1

**Product Description:** 

Mobile Access Router

FCC ID: 2AG5P-21NETBOX V1



#### CETECOM Inc.

411 Dixon Landing Road • Milpitas, CA 95035 • U.S.A.

Phone: + 1 (408) 586 6200 • Fax: + 1 (408) 586 6299 • E-mail: info@cetecom.com • <a href="http://www.cetecom.com">http://www.cetecom.com</a> CETECOM Inc. is a Delaware Corporation with Corporation number: 2905571

V5.0 2015-10-27 © Copyright by CETECOM

#### **EUT Front View**



# 1 EUT Back View



# 2 EUT Side View





# 4 Radiated Emissions 30MHz- 1GHz Measurement





#### 6 RF Conducted Measurement