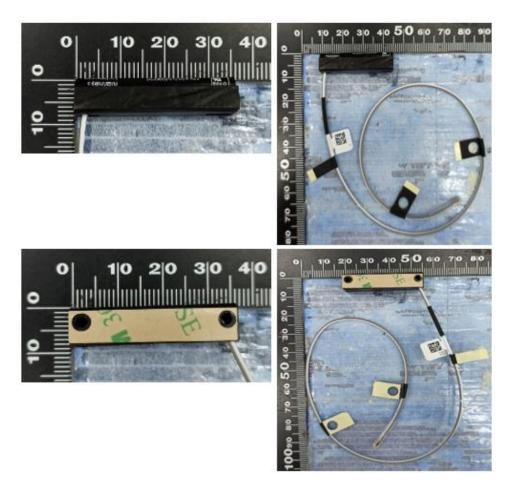

# Section 2. Dimensioned Photos or Drawings of Antennas

Include a dimensioned photo and dimensioned drawing of Main antenna here.

### Main Antenna Dimensioned Drawing:



## Main Antenna Photo:



### Include a dimensioned photo and dimensioned drawing of Aux antenna here.

### Aux Antenna Dimensioned Drawing:



# Aux Antenna Photo:



#### Doc.No.:3.8.05 Rev – 9.2 Include front view photo of all 2 antennas here.

#### Antenna Manufacturer: AWAN

Antenna Part Number: AXP8Y-100009 (Main), AXP8Y-100004 (Aux)



Include <u>back</u> view photo of all 2 antennas here.

Antenna Manufacturer: AWAN Antenna Part Number: AXP8Y-100009 (Main), AXP8Y-100004 (Aux)



Note: antenna photo should include L type ruler

# Section 2. Dimensioned Photos or Drawings of Antennas

### Include a dimensioned photo and dimensioned drawing of Main antenna here.

## Main Antenna Dimensioned Drawing:



# Main Antenna Photo:



### Aux Antenna Dimensioned Drawing:



# Aux Antenna Photo:



#### Doc.No.:3.8.0