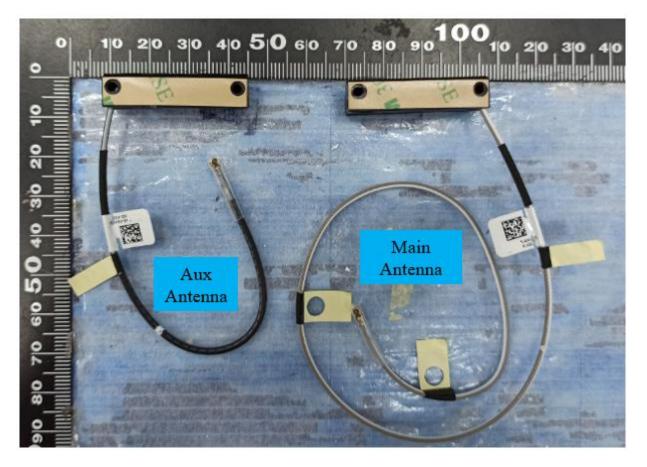

#### Include back view photo of all 2 antennas here.

#### Antenna Manufacturer: WNC

Antenna Part Number: DC33002P10L (Main), DC33002IW1L (Aux)

Note: antenna photo should include L type ruler