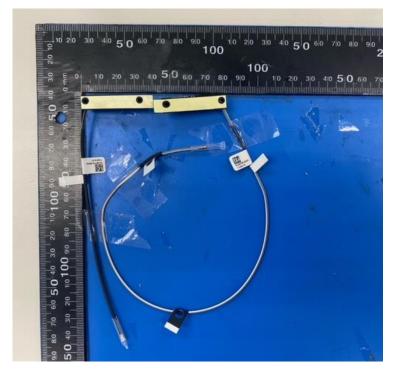

#### Antenna Manufacturer: AWAN

Antenna Part Number: AXP8Y-100009 (Main), AXP8Y-100004 (Aux)

Include <u>back</u> view photo of all 2 antennas here.

Antenna Manufacturer: AWAN Antenna Part Number: AXP8Y-100009 (Main), AXP8Y-100004 (Aux)

#### Antenna Manufacturer: WNC

Antenna Part Number: DC33002P10L (Main), DC33002IW1L (Aux)