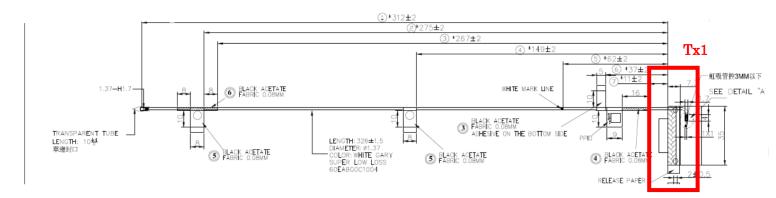

dimensioned drawing of Main antenna here.

### Main Antenna Dimensioned Drawing:



## Main Antenna Photo:



### Include a dimensioned photo and dimensioned drawing of Aux antenna here.

### Aux Antenna Dimensioned Drawing:



# Aux Antenna Photo:



#### Doc.No.:3.8.05 Rev – 9.2 Include front view photo of all 2 antennas here.

#### Antenna Manufacturer: AWAN

Antenna Part Number: AXP8Y-100009 (Main), AXP8Y-100004 (Aux)



Include <u>back</u> view photo of all 2 antennas here.

Antenna Manufacturer: AWAN Antenna Part Number: AXP8Y-100009 (Main), AXP8Y-100004 (Aux)



Note: antenna photo should include L type ruler

# Section 2. Dimensioned Photos or Drawings of Antennas

### Include a dimensioned photo and dimensioned drawing of Main antenna here.

## Main Antenna Dimensioned Drawing:



# Main Antenna Photo:



### Aux Antenna Dimensioned Drawing:



# Aux Antenna Photo:



#### Doc.No.:3.8.05 Rev – 9.2 Include front view photo of all 2 antennas here.

#### Antenna Manufacturer: WNC

Antenna Part Number: DC33002P10L (Main), DC33002IW1L (Aux)



#### Include back view photo of all 2 antennas here.

#### Antenna Manufacturer: WNC

Antenna Part Number: DC33002P10L (Main), DC33002IW1L (Aux)



Note: antenna photo should include L type ruler