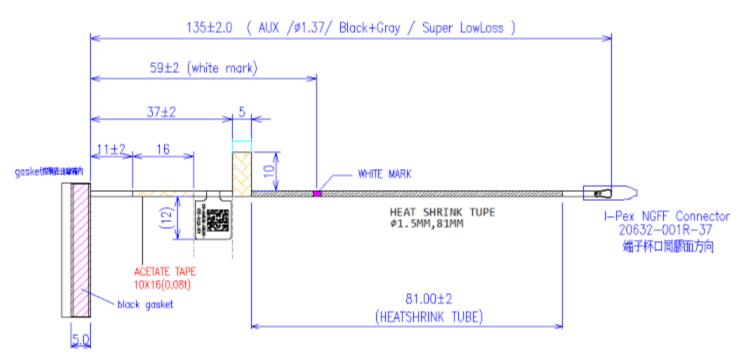

# Section 2. Dimensioned Photos or Drawings of Antennas

Include a dimensioned photo and dimensioned drawing of Main antenna here.

### Main Antenna Dimensioned Drawing:



## Main Antenna Photo:



### Include a dimensioned photo and dimensioned drawing of Aux antenna here.

### Aux Antenna Dimensioned Drawing:



# Aux Antenna Photo:



#### Doc.No.:3.8.05 Rev – 9.2 Include front view photo of all 2 antennas here.

#### Antenna Manufacturer: AWAN

Antenna Part Number: AXP8Y-100009 (Main), AXP8Y-100004 (Aux)



Include <u>back</u> view photo of all 2 antennas here.

Antenna Manufacturer: AWAN Antenna Part Number: AXP8Y-100009 (Main), AXP8Y-100004 (Aux)



Note: antenna photo should include L type ruler

# Section 2. Dimensioned Photos or Drawings of Antennas

### Include a dimensioned photo and dimensioned drawing of Main antenna here.

## Main Antenna Dimensioned Drawing:



# Main Antenna Photo:



### Aux Antenna Dimensioned Drawing:



# Aux Antenna Photo:



#### Doc.No.:3.8.05 Rev – 9.2 Include front view photo of all 2 antennas here.

#### Antenna Manufacturer: WNC

Antenna Part Number: DC3