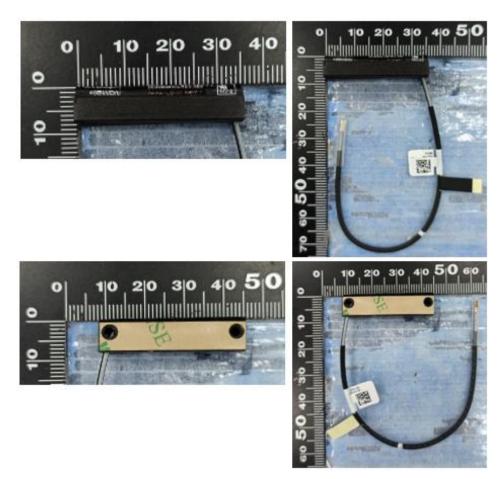

# Section 2. Dimensioned Photos or Drawings of Antennas

Include a dimensioned photo and dimensioned drawing of Main antenna here.

### Main Antenna Dimensioned Drawing:



## Main Antenna Photo:



### Include a dimensioned photo and dimensioned drawing of Aux antenna here.

### Aux Antenna Dimensioned Drawing:



# Aux Antenna Photo:



#### Doc.No.:3.8.05 Rev – 9.2 Include front view photo of all 2 antennas here.

#### Antenna Manufacturer: AWAN

Antenna Part Number: AXP8Y-100009 (Main), AXP8Y-100004 (Aux)



Include <u>back</u> view photo of all 2 antennas here.

Antenna Manufacturer: AWAN Antenna Part Number: AXP8Y-100009 (Main), AXP8Y-100004 (Aux)



Note: antenna photo should include L type ruler

# Section 2. Dimensioned Photos or Drawings of Antennas

### Include a dimensioned photo and dimensioned drawing of Main antenna here.

## Main Antenna Dimensioned Drawing:



# Main Antenna Photo:



### Aux Antenna Dimensioned Drawing:



# Aux Antenna Photo:



#### Doc.No.:3.8.05 Rev – 9.2 Include front view photo of all 2 antennas here.

#### Antenna Manufacturer: WNC

Antenna Part Number: DC33002P10L (Main), DC33002