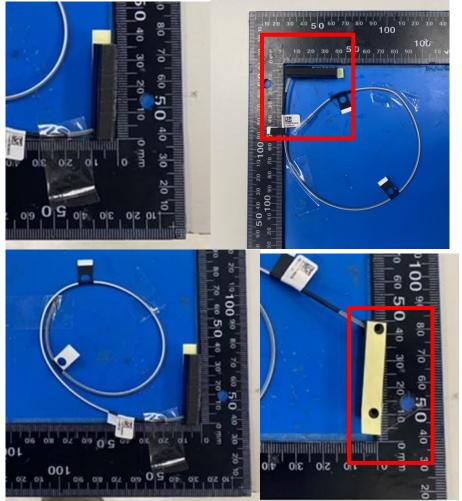

ain antenna here.

### Main Antenna Dimensioned Drawing:



## Main Antenna Photo:



### Include a dimensioned photo and dimensioned drawing of Aux antenna here.

### Aux Antenna Dimensioned Drawing:



# Aux Antenna Photo:



#### Doc.No.:3.8.05 Rev – 9.2 Include front view photo of all 2 antennas here.

#### Antenna Manufacturer: AWAN

Antenna Part Number: AXP8Y-100009 (Main), AXP8Y-100004 (Aux)



Include <u>back</u> view photo of all 2 antennas here.

Antenna Manufacturer: AWAN Antenna Part Number: AXP8Y-100009 (Main), AXP8Y-100004 (Aux)



Note: antenna photo should include L type ruler

# Section 2. Dimensioned Photos or Drawings of Antennas

### Include a dimensioned photo and dimensioned drawing of Main antenna here.

## Main Antenna Dimensioned Drawing:



# Main Antenna Photo:



### Aux Antenna Dimensioned Drawing:



# Aux Antenna Photo:



#### Doc.No.:3.8.05 Rev – 9.2 Include front view photo of all 2 antennas here.

#### Antenna Manufacturer: WNC

Antenna Part Number: DC33002P10L (Main), DC33002IW1L (Aux)



#### Include back view photo of all 2 antennas here.

#### Antenna Manufacturer: WNC

Antenna Part Number: DC33002P10L (Main), DC33002IW1L (Aux)



Note: antenna photo should include L type ruler