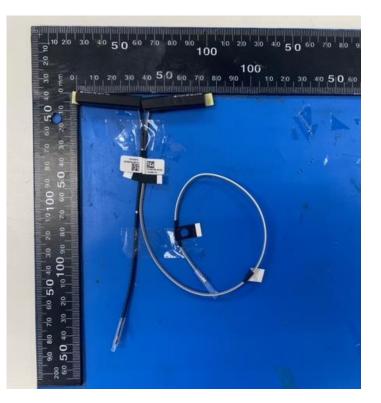

o.:3.8.05 Rev – 9.2 Include front view photo of all 2 antennas here.

#### Antenna Manufacturer: AWAN

Antenna Part Number: AXP8Y-100009 (Main), AXP8Y-100004 (Aux)



Include <u>back</u> view photo of all 2 antennas here.

Antenna Manufacturer: AWAN Antenna Part Number: AXP8Y-100009 (Main), AXP8Y-100004 (Aux)



Note: antenna photo should include L type ruler

# Section 2. Dimensioned Photos or Drawings of Antennas

### Include a dimensioned photo and dimensioned drawing of Main antenna here.

## Main Antenna Dimensioned Drawing:



# Main Antenna Photo:



### Aux Antenna Dimensioned Drawing:



# Aux Antenna Photo:



#### Doc.No.:3.8.05 Rev – 9.2 Include front view photo of all 2 antennas here.

#### Antenna Manufacturer: WNC

Antenna Part Number: DC33002P10L (Main), DC33002IW1L (Aux)



#### Include back view photo of all 2 antennas here.

#### Antenna Manufacturer: WNC

Antenna Part Number: DC33002P10L (Main), DC33002IW1L (Aux)



Note: antenna photo should include L type ruler