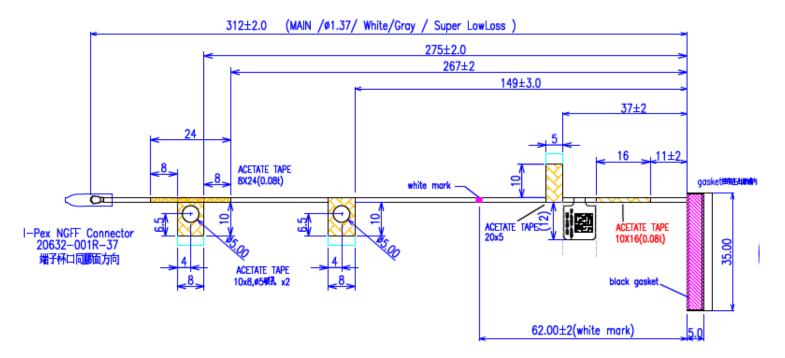

# Section 2. Dimensioned Photos or Drawings of Antennas

Include a dimensioned photo and dimensioned drawing of Main antenna here.

### Main Antenna Dimensioned Drawing:



## Main Antenna Photo:



### Include a dimensioned photo and dimensioned drawing of Aux antenna here.

### Aux Antenna Dimensioned Drawing:



# Aux Antenna Photo:



#### Doc.No.:3.8.05 Rev – 9.2 Include front view photo of all 2 antennas here.

#### Antenna Manufacturer: AWAN

Antenna Part Number: AXP8Y-100009 (Main), AXP8Y-100004 (Aux)



Include <u>back</u> view photo of all 2 antennas here.

Antenna Manufacturer: AWAN Antenna Part Number: AXP8Y-100009 (Main), AXP8Y-100004 (Aux)



Note: antenna photo should include L type ruler

# Section 2. Dimensioned Photos or Drawings of Antennas

### Include a dimensioned photo and dimensioned drawing of Main antenna here.

## Main Antenna Dimensioned Drawing:



# Main Antenna Photo:



### Aux Antenna Dimensioned Drawing:



# Aux Antenna Ph