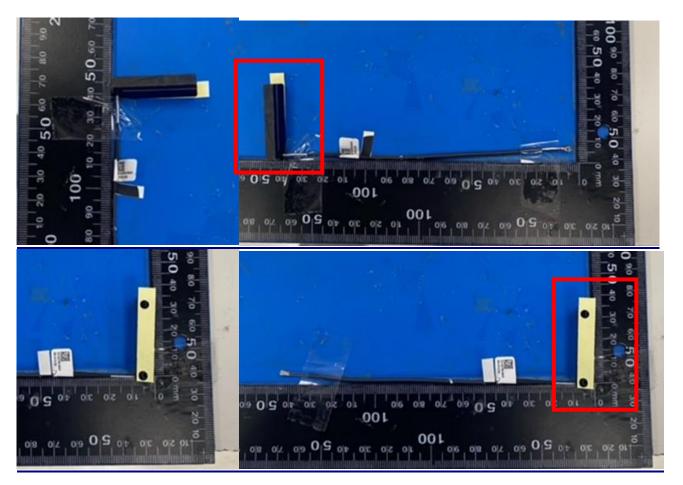

ain Antenna Photo:



### Include a dimensioned photo and dimensioned drawing of Aux antenna here.

### Aux Antenna Dimensioned Drawing:



# Aux Antenna Photo:



#### Doc.No.:3.8.05 Rev – 9.2 Include front view photo of all 2 antennas here.

#### Antenna Manufacturer: AWAN

Antenna Part Number: AXP8Y-100009 (Main), AXP8Y-100004 (Aux)



Include <u>back</u> view photo of all 2 antennas here.

Antenna Manufacturer: AWAN Antenna Part Number: AXP8Y-100009 (Main), AXP8Y-100004 (Aux)



Note: antenna photo should include L type ruler

# Section 2. Dimensioned Photos or Drawings of Antennas

### Include a dimensioned photo and dimensioned drawing of Main antenna here.

## Main Antenna Dimensioned Drawing:



# Main Antenna Photo:



### Aux Antenna Dimensioned Drawing:



# Aux Antenna Photo:



#### Doc.No.:3.8.05 Rev – 9.2 Include front view photo of all 2 antennas here.

#### Antenna Manufacturer: WNC

Antenna Part Number: DC33002P10L (Main), DC33002IW1L (Aux)



#### Include back view photo of all 2 antennas here.

#### Antenna Manufacturer: WNC

Antenna Part Number: DC33002P10L (Main), DC33002IW1L (Aux)



Note: antenna photo should include L type ruler