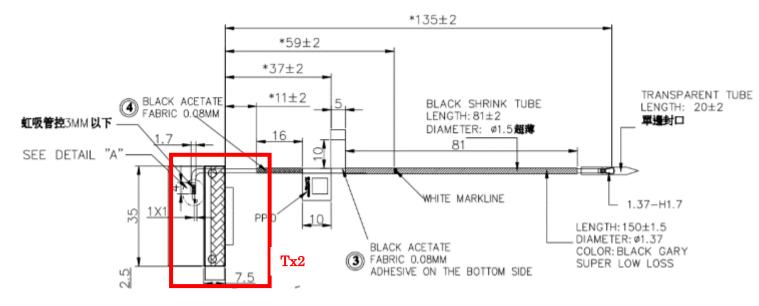

nsioned Drawing:



## Main Antenna Photo:



### Include a dimensioned photo and dimensioned drawing of Aux antenna here.

### Aux Antenna Dimensioned Drawing:



# Aux Antenna Photo:



#### Doc.No.:3.8.05 Rev – 9.2 Include front view photo of all 2 antennas here.

#### Antenna Manufacturer: AWAN

Antenna Part Number: AXP8Y-100009 (Main), AXP8Y-100004 (Aux)



Include <u>back</u> view photo of all 2 antennas here.

Antenna Manufacturer: AWAN Antenna Part Number: AXP8Y-100009 (Main), AXP8Y-100004 (Aux)



Note: antenna photo should include L type ruler

# Section 2. Dimensioned Photos or Drawings of Antennas

### Include a dimensioned photo and dimensioned drawing of Main antenna here.

## Main Antenna Dimensioned Drawing:



# Main Antenna Photo:



### Aux Antenna Dimensioned Drawing:



# Aux Antenna Photo:



#### Doc.No.:3.8.05 Rev – 9.2 Include front view photo of all 2 antennas here.

#### Antenna Manufacturer: WNC

Antenna Part Number: DC33002P10L (Main), DC33002IW1L (Aux)



#### Include back view photo of all 2 antennas here.

#### Antenna Manufacturer: WNC

Antenna Part Number: DC33002P10L (Main), DC33002IW1L (Aux)



Note: antenna photo should include L type ruler