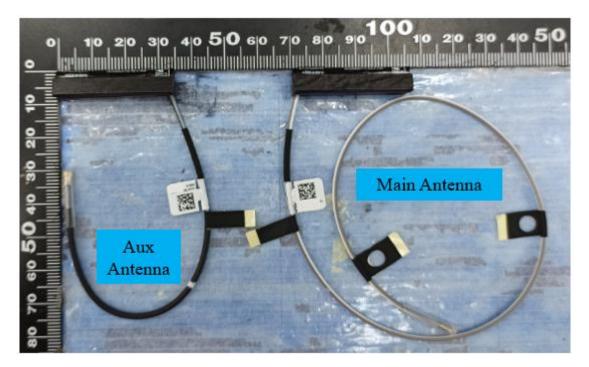

#### Doc.No.:3.8.05 Rev – 9.2 Include front view photo of all 2 antennas here.

#### Antenna Manufacturer: AWAN

Antenna Part Number: AXP8Y-100009 (Main), AXP8Y-100004 (Aux)

Include <u>back</u> view photo of all 2 antennas here.

Antenna Manufacturer: AWAN Antenna Part Number: AXP8Y-100009 (Main), AXP8Y-100004 (Aux)

Note: antenna photo should include L type ruler