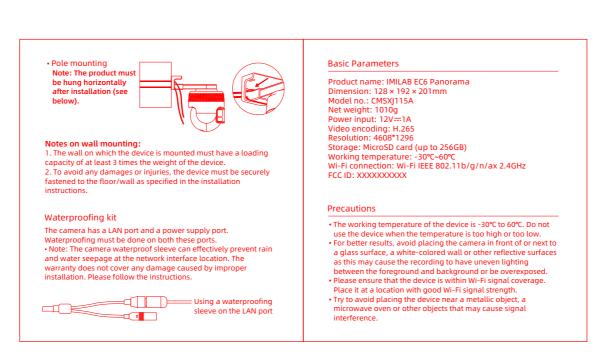

## colimi **IMILAB EC6 Panorama User Manual** Scan the QR Code with your moblie to download Xiaomi Home App.

Please read this manual carefully before using the device and retain it for future reference.











## FCC Statement

Changes or modifications not expressly approved by the party responsible for compliance could void the user's authority to operate the equipment. This device complies with Part 15 of the FCC Rules. Operation is subject to the following two conditions:

(1) This device may not cause harmful interference, and (2) This device must accept any interference received, including interference that may cause undesired operation.

Note: This equipment has been tested and found to comply with the limits for a Class B digital device, pursuant to Part 15 of the FCC Rules. These limits are designed to provide reasonable protection against harmful interference in a residential installation. Thise quipment generates, uses, and canradiate radio frequency energy, and if not installed and