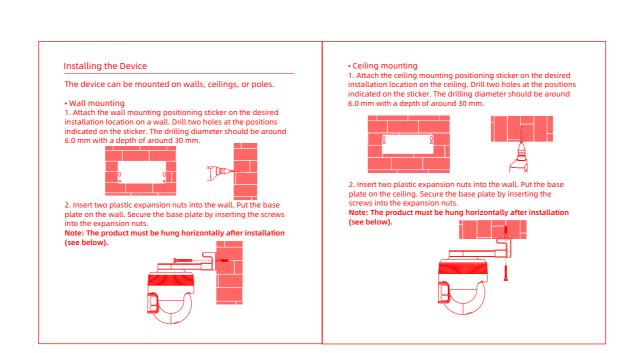

## colimi **IMILAB EC6 Panorama User Manual** Scan the QR Code with your moblie to download Xiaomi Home App.

Please read this manual carefully before using the device and retain it for future reference.