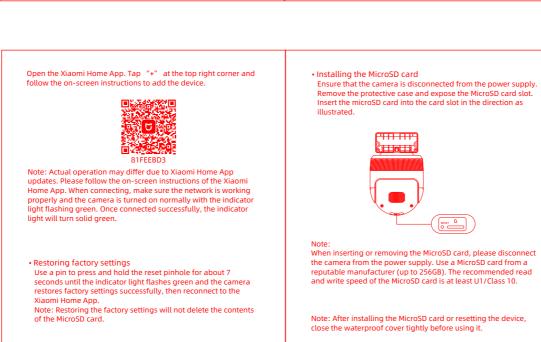

## colimi **IMILAB EC6 Panorama User Manual** Scan the QR Code with your moblie to download Xiaomi Home App.

Please read this manual carefully before using the device and retain it for future reference.