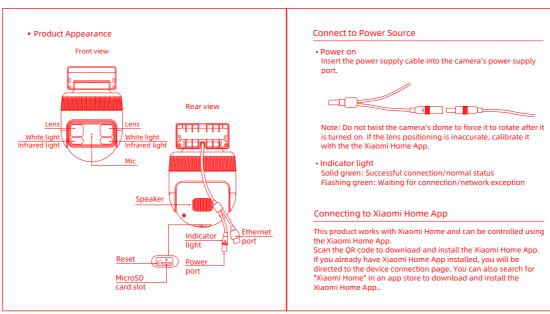

## colimi **IMILAB EC6 Panorama User Manual** Scan the QR Code with your moblie to download Xiaomi Home App.

Please read this manual carefully before using the device and retain it for future reference.