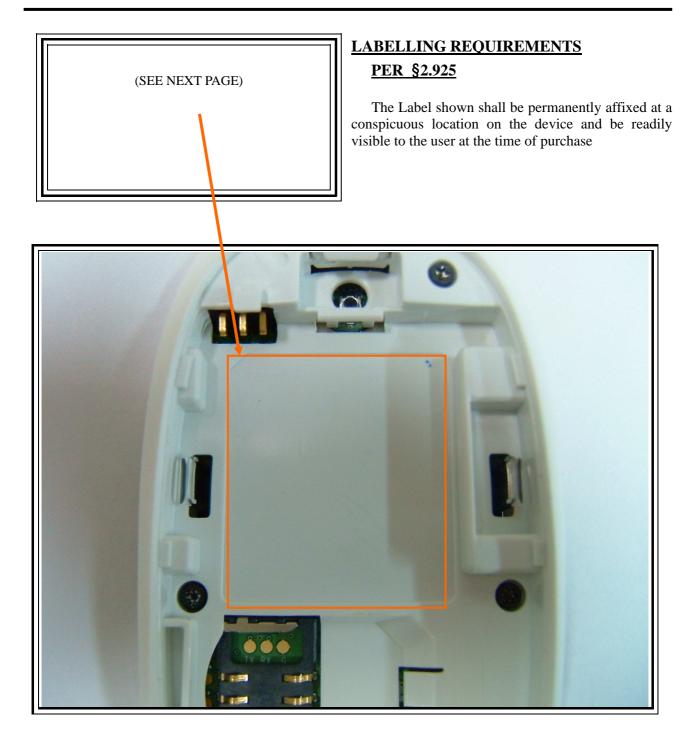

## FCC ID SAMPLE LABEL & LOCATION

Note: 1. The label generally is located underneath a back door of the phone.

| DATE         CODE         MEMO           2006.06.20         A         New Drawing           A         A         New Drawing                                                                                                                                                                                                                                                                                                                                                                                                                                                                                                                                                                                                                                                                                                                                                                                                                                                                                                                                                                                                                                                                                                                                                                                                                                                                                                                                                                                                                                                                                                                                                                                                                                                                                                                                                                                                            | SIGN             |              |     |            | МЕМО      |          |          |        | CODE  | TE  | DA    | A             |
|----------------------------------------------------------------------------------------------------------------------------------------------------------------------------------------------------------------------------------------------------------------------------------------------------------------------------------------------------------------------------------------------------------------------------------------------------------------------------------------------------------------------------------------------------------------------------------------------------------------------------------------------------------------------------------------------------------------------------------------------------------------------------------------------------------------------------------------------------------------------------------------------------------------------------------------------------------------------------------------------------------------------------------------------------------------------------------------------------------------------------------------------------------------------------------------------------------------------------------------------------------------------------------------------------------------------------------------------------------------------------------------------------------------------------------------------------------------------------------------------------------------------------------------------------------------------------------------------------------------------------------------------------------------------------------------------------------------------------------------------------------------------------------------------------------------------------------------------------------------------------------------------------------------------------------------|------------------|--------------|-----|------------|-----------|----------|----------|--------|-------|-----|-------|---------------|
| Main         Main <th< td=""><td colspan="4">M.S.Kim</td><td></td><td></td><td></td><td></td><td></td><td></td><td>2006.</td><td>EN</td></th<>                                                                                                                                                                                                                                                                                                                                                                                                                                                                                                                                                                       | M.S.Kim          |              |     |            |           |          |          |        |       |     | 2006. | EN            |
| NYME         1-4         4-16         16-63         63-250         250-1000         ANGLE         SCALE         1/1         REV.           WH         0.05         0.07         0.1         0.2         0.3         0.5         0.8         UNIT         MM         DATE         2000           DRAW & DESIGN         DET.CHE         APPROVAL         MODEL NAME         FGD3080                                                                                                                                                                                                                                                                                                                                                                                                                                                                                                                                                                                                                                                                                                                                                                                                                                                                                                                                                                                                                                                                                                                                                                                                                                                                                                                                                                                                                                                                                                                                                      |                  |              |     |            |           |          |          |        |       |     | _     | D             |
| NYME         1-4         4-16         16-63         63-250         250-1000         ANGLE         SCALE         1/1         REV.           WH         0.05         0.07         0.1         0.2         0.3         0.5         0.8         UNIT         MM         DATE         2000           DRAW & DESIGN         DET.CHE         APPROVAL         MODEL NAME         FGD3080                                                                                                                                                                                                                                                                                                                                                                                                                                                                                                                                                                                                                                                                                                                                                                                                                                                                                                                                                                                                                                                                                                                                                                                                                                                                                                                                                                                                                                                                                                                                                      |                  |              |     |            |           |          |          |        |       |     |       |               |
| DYDEL:         MODEL:         MAIL         MODEL:         MODEL:         MAIL         MODEL:         MODEL:         MAIL         FGD3080         MODEL:         MODEL:         MAIL         MODEL:         MAIL         MAIL         MODEL:         MAIL                                                                                                                                                                                                                                                                                                                                                                                                                                                                                                                                                                                                                                                           |                  |              |     |            |           |          |          |        |       |     |       |               |
| NYME         1-4         4-16         16-63         63-250         250-1000         ANGLE         SCALE         1/1         REV.           WH         0.05         0.07         0.1         0.2         0.3         0.5         0.8         UNIT         MM         DATE         2000           DRAW & DESIGN         DET.CHE         APPROVAL         MODEL NAME         FGD3080                                                                                                                                                                                                                                                                                                                                                                                                                                                                                                                                                                                                                                                                                                                                                                                                                                                                                                                                                                                                                                                                                                                                                                                                                                                                                                                                                                                                                                                                                                                                                      |                  |              |     |            |           |          |          |        |       |     |       |               |
| DYDUEL:         MCDEL:         MCD3080           IIII         IIIIIIIIIIIIIIIIIIIIIIIIIIIIIIIIIIII                                                                                                                                                                                                                                                                                                                                                                                                                                                                                                                                                                                                                                                                                                                                                                                                                                                                                                                                                                                                                                                                                                                                                                                                                                                                                                                                                                                                                                                                                                                                                                                                                                                                                                                                                                                                                                     |                  |              |     |            |           |          |          |        |       |     |       |               |
| NYME         1-4         4-16         16-63         63-250         250-1000         ANGLE         SCALE         1/1         REV.           WH         0.05         0.07         0.1         0.2         0.3         0.5         0.8         UNIT         MM         DATE         2000           DRAW & DESIGN         DET.CHE         APPROVAL         MODEL NAME         FGD3080                                                                                                                                                                                                                                                                                                                                                                                                                                                                                                                                                                                                                                                                                                                                                                                                                                                                                                                                                                                                                                                                                                                                                                                                                                                                                                                                                                                                                                                                                                                                                      |                  |              |     |            |           |          |          |        |       |     |       |               |
| NOTE:         NOTE: <th< td=""><td></td><th></th><td></td><td></td><td></td><td></td><td></td><td></td><td></td><td></td><td></td><td></td></th<>                                                                                                                                                                                                                                                                                                                                                                                                                                                                                                                                  |                  |              |     |            |           |          |          |        |       |     |       |               |
| NYME         1-4         4-16         16-63         63-250         250-1000         ANGLE         SCALE         1/1         REV.           WH         0.05         0.07         0.1         0.2         0.3         0.5         0.8         UNIT         MM         DATE         2000           DRAW & DESIGN         DET.CHE         APPROVAL         MODEL NAME         FGD3080                                                                                                                                                                                                                                                                                                                                                                                                                                                                                                                                                                                                                                                                                                                                                                                                                                                                                                                                                                                                                                                                                                                                                                                                                                                                                                                                                                                                                                                                                                                                                      |                  |              |     |            |           |          |          |        |       |     |       |               |
| NOTE:         NOTE: <th< td=""><td></td><th></th><td></td><td></td><td></td><td></td><td></td><td></td><td></td><td></td><td></td><td></td></th<>                                                                                                                                                                                                                                                                                                                                                                                                                                                                                                                                  |                  |              |     |            |           |          |          |        |       |     |       |               |
| NOTE:         NOTE: <th< td=""><td></td><th></th><td></td><td></td><td></td><td></td><td></td><td></td><td></td><td></td><td></td><td></td></th<>                                                                                                                                                                                                                                                                                                                                                                                                                                                                                                                                  |                  |              |     |            |           |          |          |        |       |     |       |               |
| NOTE:         NOTE: <th< td=""><td></td><th></th><td></td><td></td><td></td><td></td><td></td><td></td><td></td><td></td><td></td><td></td></th<>                                                                                                                                                                                                                                                                                                                                                                                                                                                                                                                                  |                  |              |     |            |           |          |          |        |       |     |       |               |
| NODEL:         MCDEL:         MCD3080           FCC ID:         NPOMED3080           WE:         XXXXXXXXXXXXXXXXXXXXXXXXXXXXXXXXXXXX                                                                                                                                                                                                                                                                                                                                                                                                                                                                                                                                                                                                                                                                                                                                                                                                                                                                                                                                                                                                                                                                                                                                                                                                                                                                                                                                                                                                                                                                                                                                                                                                                                                                                                                                                                                                  |                  |              |     |            |           |          |          |        |       |     |       |               |
| NOTE:         NOTE: <th< td=""><td></td><th></th><td></td><td></td><td></td><td></td><td></td><td></td><td></td><td></td><td></td><td></td></th<>                                                                                                                                                                                                                                                                                                                                                                                                                                                                                                                                  |                  |              |     |            |           |          |          |        |       |     |       |               |
| NUMBER         NODEL:         MCDBLE:         MCDBLE: <thmcdble:< th=""> <thmcdble:< th=""> <thmcd< td=""><td></td><th></th><td>&lt;</td><td>6000</td><td></td><td></td><td></td><td></td><td></td><td></td><td></td><td></td></thmcd<></thmcdble:<></thmcdble:<>                                                                                                                                                                                                                                                                                                                                                                                                                      |                  |              | <   | 6000       |           |          |          |        |       |     |       |               |
| No         1-4         4-16         16-83         63-250         250-1000         ANGLE         SCALE         1/1         REV.           Mathematical Stress         0.05         0.07         0.1         0.2         0.3         0.5         0.8         0.01         0.11         0.22         0.3         0.5         0.8         0.01         0.01         0.20         0.3         0.5         0.8         0.01         0.01         0.4         2000           DRAW & DESIGN         DET.CHE         APPROVAL         MODEL NAME         FGD3080                                                                                                                                                                                                                                                                                                                                                                                                                                                                                                                                                                                                                                                                                                                                                                                                                                                                                                                                                                                                                                                                                                                                                                                                                                                                                                                                                                                |                  |              |     | R          |           |          |          |        |       |     |       |               |
| Note in Column         Note in                                                                                                                                                                                                                                                                                                                                                                                                                       |                  |              |     |            | 3080      | DEL: MGD |          |        |       |     |       |               |
| Unit         M/M         Date         SCALE         1/1         REV.           Weight B         0.05         0.07         0.1         0.2         0.3         0.1         0.2         0.3         0.1         0.2         0.3         0.1         0.2         0.3         0.1         0.2         0.3         0.1         0.2         0.3         0.1         0.2         0.3         0.1         0.2         0.3         0.1         0.2         0.3         0.1         0.2         0.3         0.1         0.2         0.3         0.1         0.2         0.3         0.1         0.2         0.3         0.1         0.2         0.3         0.1         0.2         0.3         0.1         0.1         0.2         0.3         0.1         0.1         0.2         0.3         0.1         0.1         0.2         0.3         0.1         0.1         0.2         0.3         0.1         0.1         0.2         0.3         0.1         0.1         0.2         0.3         0.1         0.1         0.1         0.2         0.3         0.1         0.1         0.1         0.2         0.3         0.1         0.1         0.1         0.1         0.1         0.1         0.1         <                                                                                                                                                                                                                                                                                                                                                                                                                                                                                                                                                                                                                                                                                                                                    |                  |              |     |            |           |          |          |        |       |     |       |               |
| Number of the field         1.4         4.16         16-63         63-250         250-1000         ANGLE         SCALE         1/1         REV.           1         0.05         0.07         0.1         0.2         0.3         0.05         0.8         0.01         0.10         0.20         0.3         0.5         0.8         0.01         0.02         0.03         0.5         0.8         0.01         0.02         0.03         0.5         0.8         0.01         0.02         0.02         0.03         0.5         0.8         0.01         0.02         0.02         0.03         0.5         0.8         0.01         0.02         0.02         0.03         0.5         0.8         0.01         0.02         0.02         0.03         0.5         0.8         0.01         0.02         0.02         0.03         0.5         0.8         0.01         0.02         0.02         0.03         0.5         0.8         0.01         0.02         0.02         0.03         0.5         0.8         0.01         0.02         0.02         0.03         0.5         0.7         1.5         UNIT         M/M         DATE         2000           DRAW & DESIGN         DET.CHE         APPROVAL <td< td=""><td></td><th></th><td></td><td>)</td><td></td><td></td><td><u> </u></td><td></td><td></td><td></td><td></td><td></td></td<>                                                                                                                                                                                                                                                                                                                                                                                                                                                                                                                                                                             |                  |              |     | )          |           |          | <u> </u> |        |       |     |       |               |
| No         1-4         4-16         16-63         63-250         250-1000         ANGLE         SCALE         1/1         REV.           No         0.05         0.07         0.1         0.2         0.3         Image: Contract of the second secon |                  |              |     |            |           |          |          |        |       |     |       |               |
| UNIT         M/M         DATE         2006           UNIT         M/M         DATE         2006           DRAW & DESIGN         DET.CHE         APPROVAL         MODEL NAME         FGD3080                                                                                                                                                                                                                                                                                                                                                                                                                                                                                                                                                                                                                                                                                                                                                                                                                                                                                                                                                                                                                                                                                                                                                                                                                                                                                                                                                                                                                                                                                                                                                                                                                                                                                                                                            |                  |              |     | Ŋ          |           | Mac      |          |        |       |     |       |               |
| DRAW & DESIGN DET.CHE APPROVAL MODEL NAME <b>FGD3080</b>                                                                                                                                                                                                                                                                                                                                                                                                                                                                                                                                                                                                                                                                                                                                                                                                                                                                                                                                                                                                                                                                                                                                                                                                                                                                                                                                                                                                                                                                                                                                                                                                                                                                                                                                                                                                                                                                               |                  |              |     |            |           |          |          |        |       |     |       |               |
| DRAW & DESIGN DET.CHE APPROVAL MODEL NAME <b>FGD3080</b>                                                                                                                                                                                                                                                                                                                                                                                                                                                                                                                                                                                                                                                                                                                                                                                                                                                                                                                                                                                                                                                                                                                                                                                                                                                                                                                                                                                                                                                                                                                                                                                                                                                                                                                                                                                                                                                                               |                  |              |     |            |           |          |          |        |       |     |       |               |
| DRAW & DESIGN DET.CHE APPROVAL MODEL NAME FGD3080                                                                                                                                                                                                                                                                                                                                                                                                                                                                                                                                                                                                                                                                                                                                                                                                                                                                                                                                                                                                                                                                                                                                                                                                                                                                                                                                                                                                                                                                                                                                                                                                                                                                                                                                                                                                                                                                                      |                  |              |     |            |           |          |          |        |       |     |       |               |
| DRAW & DESIGN DET.CHE APPROVAL MODEL NAME FGD3080                                                                                                                                                                                                                                                                                                                                                                                                                                                                                                                                                                                                                                                                                                                                                                                                                                                                                                                                                                                                                                                                                                                                                                                                                                                                                                                                                                                                                                                                                                                                                                                                                                                                                                                                                                                                                                                                                      |                  |              |     |            |           |          |          |        |       |     |       |               |
| DRAW & DESIGN DET.CHE APPROVAL MODEL NAME <b>FGD3080</b>                                                                                                                                                                                                                                                                                                                                                                                                                                                                                                                                                                                                                                                                                                                                                                                                                                                                                                                                                                                                                                                                                                                                                                                                                                                                                                                                                                                                                                                                                                                                                                                                                                                                                                                                                                                                                                                                               |                  |              |     |            |           |          |          |        |       |     |       |               |
| DRAW & DESIGN DET.CHE APPROVAL MODEL NAME <b>FGD3080</b>                                                                                                                                                                                                                                                                                                                                                                                                                                                                                                                                                                                                                                                                                                                                                                                                                                                                                                                                                                                                                                                                                                                                                                                                                                                                                                                                                                                                                                                                                                                                                                                                                                                                                                                                                                                                                                                                               |                  |              |     |            |           |          |          |        |       |     |       |               |
| DRAW & DESIGN DET.CHE APPROVAL MODEL NAME FGD3080                                                                                                                                                                                                                                                                                                                                                                                                                                                                                                                                                                                                                                                                                                                                                                                                                                                                                                                                                                                                                                                                                                                                                                                                                                                                                                                                                                                                                                                                                                                                                                                                                                                                                                                                                                                                                                                                                      |                  |              |     |            |           |          |          |        |       |     |       |               |
| DRAW & DESIGN DET.CHE APPROVAL MODEL NAME FGD3080                                                                                                                                                                                                                                                                                                                                                                                                                                                                                                                                                                                                                                                                                                                                                                                                                                                                                                                                                                                                                                                                                                                                                                                                                                                                                                                                                                                                                                                                                                                                                                                                                                                                                                                                                                                                                                                                                      |                  |              |     |            |           |          |          |        |       |     |       |               |
| DRAW & DESIGN DET.CHE APPROVAL MODEL NAME FGD3080                                                                                                                                                                                                                                                                                                                                                                                                                                                                                                                                                                                                                                                                                                                                                                                                                                                                                                                                                                                                                                                                                                                                                                                                                                                                                                                                                                                                                                                                                                                                                                                                                                                                                                                                                                                                                                                                                      |                  |              |     |            |           |          |          |        |       |     |       |               |
| DRAW & DESIGN DET.CHE APPROVAL MODEL NAME FGD3080                                                                                                                                                                                                                                                                                                                                                                                                                                                                                                                                                                                                                                                                                                                                                                                                                                                                                                                                                                                                                                                                                                                                                                                                                                                                                                                                                                                                                                                                                                                                                                                                                                                                                                                                                                                                                                                                                      |                  |              |     |            |           |          |          |        |       |     |       |               |
| DRAW & DESIGN DET.CHE APPROVAL MODEL NAME FGD3080                                                                                                                                                                                                                                                                                                                                                                                                                                                                                                                                                                                                                                                                                                                                                                                                                                                                                                                                                                                                                                                                                                                                                                                                                                                                                                                                                                                                                                                                                                                                                                                                                                                                                                                                                                                                                                                                                      |                  |              |     |            |           |          |          |        |       |     |       |               |
| DRAW & DESIGN DET.CHE APPROVAL MODEL NAME <b>FGD3080</b>                                                                                                                                                                                                                                                                                                                                                                                                                                                                                                                                                                                                                                                                                                                                                                                                                                                                                                                                                                                                                                                                                                                                                                                                                                                                                                                                                                                                                                                                                                                                                                                                                                                                                                                                                                                                                                                                               |                  |              |     |            |           |          |          |        |       |     |       |               |
| DRAW & DESIGN DET.CHE APPROVAL MODEL NAME FGD3080                                                                                                                                                                                                                                                                                                                                                                                                                                                                                                                                                                                                                                                                                                                                                                                                                                                                                                                                                                                                                                                                                                                                                                                                                                                                                                                                                                                                                                                                                                                                                                                                                                                                                                                                                                                                                                                                                      |                  |              |     |            |           |          |          |        |       |     |       |               |
| DRAW & DESIGN DET.CHE APPROVAL MODEL NAME FGD3080                                                                                                                                                                                                                                                                                                                                                                                                                                                                                                                                                                                                                                                                                                                                                                                                                                                                                                                                                                                                                                                                                                                                                                                                                                                                                                                                                                                                                                                                                                                                                                                                                                                                                                                                                                                                                                                                                      |                  |              |     |            |           |          |          |        |       |     |       |               |
| DRAW & DESIGN DET.CHE APPROVAL MODEL NAME FGD3080                                                                                                                                                                                                                                                                                                                                                                                                                                                                                                                                                                                                                                                                                                                                                                                                                                                                                                                                                                                                                                                                                                                                                                                                                                                                                                                                                                                                                                                                                                                                                                                                                                                                                                                                                                                                                                                                                      |                  |              |     |            |           |          |          |        |       |     |       |               |
| DRAW & DESIGN DET.CHE APPROVAL MODEL NAME FGD3080                                                                                                                                                                                                                                                                                                                                                                                                                                                                                                                                                                                                                                                                                                                                                                                                                                                                                                                                                                                                                                                                                                                                                                                                                                                                                                                                                                                                                                                                                                                                                                                                                                                                                                                                                                                                                                                                                      |                  |              |     |            |           |          |          |        |       |     |       |               |
| DRAW & DESIGN DET.CHE APPROVAL MODEL NAME FGD3080                                                                                                                                                                                                                                                                                                                                                                                                                                                                                                                                                                                                                                                                                                                                                                                                                                                                                                                                                                                                                                                                                                                                                                                                                                                                                                                                                                                                                                                                                                                                                                                                                                                                                                                                                                                                                                                                                      |                  |              |     |            | ANGLE     | 250-1000 | 63-250   | 16-63  | 4-16  | 1-4 |       | СШ            |
| DRAW & DESIGN DET.CHE APPROVAL MODEL NAME <b>FGD3080</b>                                                                                                                                                                                                                                                                                                                                                                                                                                                                                                                                                                                                                                                                                                                                                                                                                                                                                                                                                                                                                                                                                                                                                                                                                                                                                                                                                                                                                                                                                                                                                                                                                                                                                                                                                                                                                                                                               | <sup>/.</sup> 01 | 1/1 KEV.     | 1LE | SC/        |           |          |          |        |       |     | (A)   | ANK<br>ANK    |
| DRAW & DESIGN DET.CHE APPROVAL MODEL NAME FGD3080                                                                                                                                                                                                                                                                                                                                                                                                                                                                                                                                                                                                                                                                                                                                                                                                                                                                                                                                                                                                                                                                                                                                                                                                                                                                                                                                                                                                                                                                                                                                                                                                                                                                                                                                                                                                                                                                                      | 06.06.20         |              | м/м | UNIT       |           |          |          |        |       |     | В     | і<br>ЭГЕ<br>С |
|                                                                                                                                                                                                                                                                                                                                                                                                                                                                                                                                                                                                                                                                                                                                                                                                                                                                                                                                                                                                                                                                                                                                                                                                                                                                                                                                                                                                                                                                                                                                                                                                                                                                                                                                                                                                                                                                                                                                        |                  |              |     |            |           |          |          | •      |       |     |       |               |
| S.B.Lim I.W.Nam PART NAME Label Location                                                                                                                                                                                                                                                                                                                                                                                                                                                                                                                                                                                                                                                                                                                                                                                                                                                                                                                                                                                                                                                                                                                                                                                                                                                                                                                                                                                                                                                                                                                                                                                                                                                                                                                                                                                                                                                                                               |                  |              |     | MODEL NAME |           |          | DET.CHE  |        |       |     |       |               |
|                                                                                                                                                                                                                                                                                                                                                                                                                                                                                                                                                                                                                                                                                                                                                                                                                                                                                                                                                                                                                                                                                                                                                                                                                                                                                                                                                                                                                                                                                                                                                                                                                                                                                                                                                                                                                                                                                                                                        |                  | bel Location | Lab |            | PART NAME | m        | I.W.Na   |        |       |     | B.Lim | S.B.          |
| Telian Corporation DWG. NO                                                                                                                                                                                                                                                                                                                                                                                                                                                                                                                                                                                                                                                                                                                                                                                                                                                                                                                                                                                                                                                                                                                                                                                                                                                                                                                                                                                                                                                                                                                                                                                                                                                                                                                                                                                                                                                                                                             |                  |              |     |            | DWG. NO   | ion      | rporat   | an Coi | Telia | n"> | Telia | Т             |