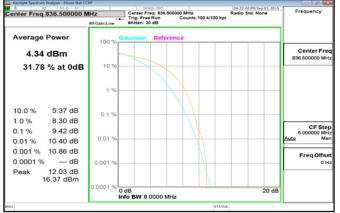

# Cat M1 LTE Band26 3MHz 16QAM 6 0 MidCH26915-836.5

Cat M1\_LTE\_Band26\_3MHz\_16QAM\_6\_0\_HighCH27025-847.5