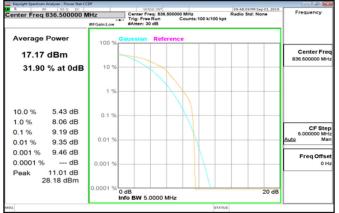

# Cat M1 LTE Band26 3MHz 16QAM 6 0 MidCH26915-836.5

Cat M1\_LTE\_Band26\_3MHz\_16QAM\_6\_0\_HighCH27025-847.5