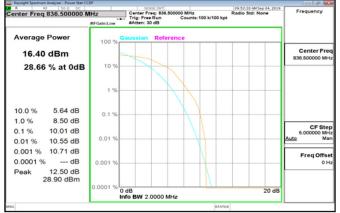

# Cat M1 LTE Band26 1 4MHz 16QAM 6 0 MidCH26915-836.5

Unless otherwise stated the results shown in this test report refer only to the sample(s) tested and such sample(s) are retained for 90 days only.

除非另有說明,此報告結果僅對測試之樣品負責,同時此樣品僅保留90天。本報告未經本公司書面許可,不可部份複製。