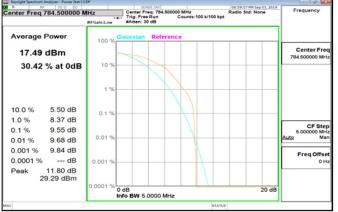

# Cat M1 LTE Band13 5MHz 16QAM 6 0 HighCH23255-784.5

Cat\_M1\_LTE\_Band13\_10MHz\_16QAM\_6\_0\_MidCH23230-782