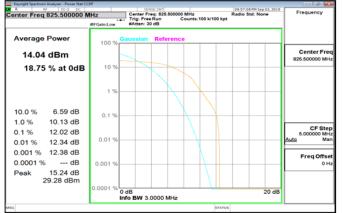

# Cat M1 LTE Band26 1 4MHz 16QAM 6 0 MidCH26915-836.5

Unless otherwise stated the results shown in this test report refer only to the sample(s) tested and such sample(s) are retained for 90 days only.

除非另有說明,此報告結果僅對測試之樣品負責,同時此樣品僅保留90天。本報告未經本公司書面許可,不可部份複製。