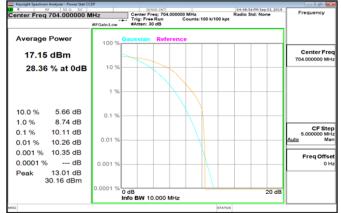

Cat M1 LTE Band12 5MHz 16QAM 6 0 LowCH23035-701.5



## Cat M1 LTE Band12 5MHz 16QAM 6 0 MidCH23095-707.5



# Cat M1 LTE Band12 5MHz 16QAM 6 0 HighCH23155-713.5







## Cat M1 LTE Band12 10MHz 16QAM 6 0 MidCH23095-707.5



# Cat M1 LTE Band12 10MHz 16QAM 6 0 HighCH23130-711



Unless otherwise stated the results shown in this test report refer only to the sample(s) tested and such sample(s) are retained for 90 days only.

除非另有說明,此報告結果僅對測試之樣品負責,同時此樣品僅保留90天。本報告未經本公司書面許可,不可部份複製。

t (886-2) 2299-3279

This document is issued by the Company subject to its General Conditions of Service printed overleaf, available on request or accessible at http://www.sgs.com.tw/Terms-and-Conditions and for This document is issued by the Company subject to its General Conditions of Service printed overlear, available on request or accessible at <a href="http://www.sgs.com.tw/Terms-and-Conditions">http://www.sgs.com.tw/Terms-and-Conditions</a> and for electronic format docu