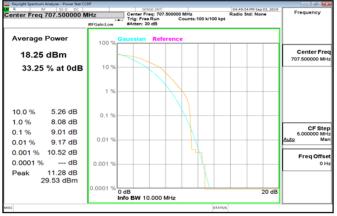

# Cat M1 LTE Band12 10MHz 16QAM 6 0 HighCH23130-711

Unless otherwise stated the results shown in this test report refer only to the sample(s) tested and such sample(s) are retained for 90 days only.

除非另有說明,此報告結果僅對測試之樣品負責,同時此樣品僅保留90天。本報告未經本公司書面許可,不可部份複製。