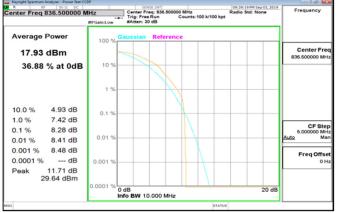

# Cat M1 LTE Band26 1 4MHz 16QAM 6 0 MidCH26915-836.5

Unless otherwise stated the results shown in this test report refer only to the sample(s) tested and such sample(s) are retained for 90 days only.

除非另有說明,此報告結果僅對測試之樣品負責,同時此樣品僅保留90天。本報告未經本公司書面許可,不可部份複製。