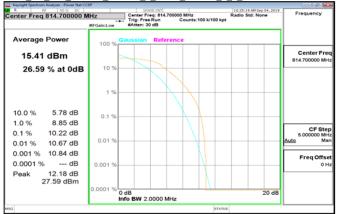

# Cat M1 LTE Band26 Part90s 1 4MHz 16QAM 6 0 MidCH26740-819

Cat\_M1\_LTE\_Band26\_Part90s\_1\_4MHz\_16QAM\_6\_0\_HighCH26783-823.3