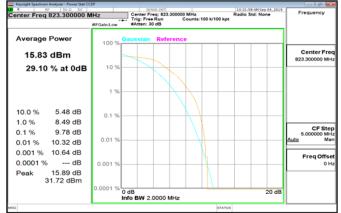

# Cat M1 LTE Band26 1 4MHz 16QAM 6 0 MidCH26915-836.5

Unless otherwise stated the results shown in this test report refer only to the sample(s) tested and such sample(s) are retained for 90 days only.

除非另有說明,此報告結果僅對測試之樣品負責,同時此樣品僅保留90天。本報告未經本公司書面許可,不可部份複製。