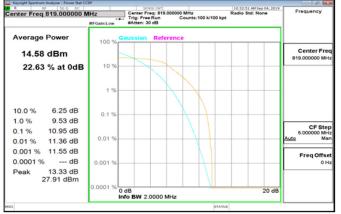

# Cat M1 LTE Band26 Part90s 3MHz 16QAM 6 0 MidCH26740-819

Unless otherwise stated the results shown in this test report refer only to the sample(s) tested and such sample(s) are retained for 90 days only.