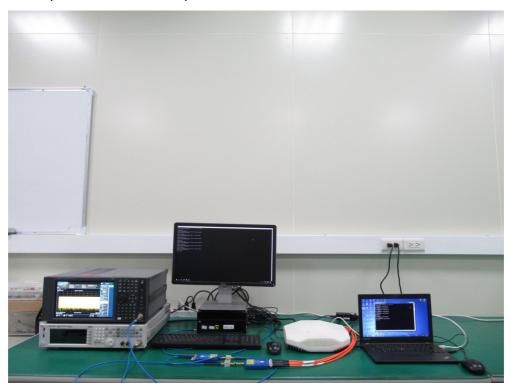

## **RF Test Setup Photograph**

Description: Front View of Conducted Emission Test Setup

Description: Back View of Conducted Emission Test Setup

Description: Radiated Spurious Emission Test Setup for below 1GHz (BLE & Scan Antenna & 5G Wi-Fi band 1, 2)