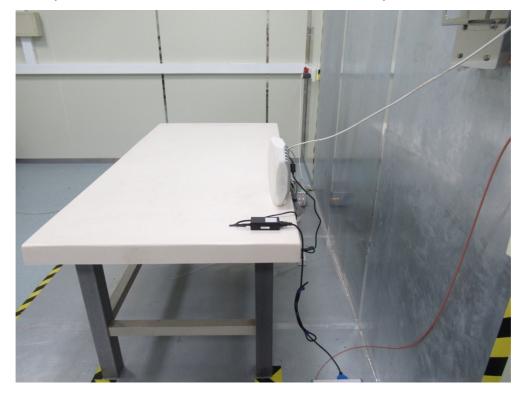

## **EMC Test Setup Photograph**

Test Mode 1

Description: Front View of Conducted Emission Test Setup

Test Mode 1

Description: Back View of Conducted Emission Test Setup

Test Mode 1

Description: Radiated Emission Test Setup for below 1GHz

## **RF Test Setup Photograph**

Description: Front View of Conducted Emission Test Setup

Description: Back View of Conducted Emission Test Setup

Description: Radiated Spurious Emission Test Setup for below 1GHz (BLE & Scan Antenna & 5G Wi-Fi band 1, 2)