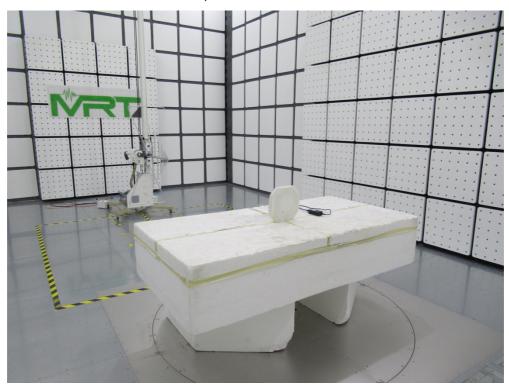

## **EMC Test Setup Photograph**

Test Mode 1

Description: Front View of Conducted Emission Test Setup

Test Mode 1

Description: Back View of Conducted Emission Test Setup

Test Mode 1

Description: Radiated Emission Test Setup for below 1GHz