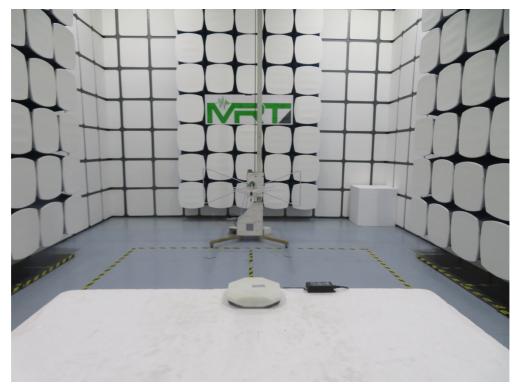

## **EMC Test Setup Photograph**

Test Mode 1

Description: Front View of Conducted Emission Test Setup

Test Mode 1

Description: Back View of Conducted Emission Test Setup

Test Mode 1

Description: Radiated Emission Test Setup for below 1GHz

Test Mode 2

Description: Radiated Emission Test Setup for below 1GHz

Test Mode 1

Description: Radiated Emission Test Setup for above 1GHz

Test Mode 2

Description: Radiated Emission Test Setup for above 1GHz