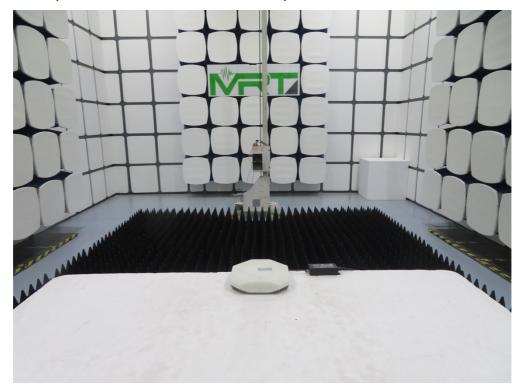

## **EMC Test Setup Photograph**

Test Mode 1

Description: Front View of Conducted Emission Test Setup

Test Mode 1

Description: Back View of Conducted Emission Test Setup

Test Mode 1

Description: Radiated Emission Test Setup for below 1GHz

Test Mode 2

Description: Radiated Emission Test Setup for below 1GHz

Test Mode 1

Description: Radiated Emission Test Setup for above 1GHz

Test Mode 2

Description: Radiated Emission Test Setup for above 1GHz