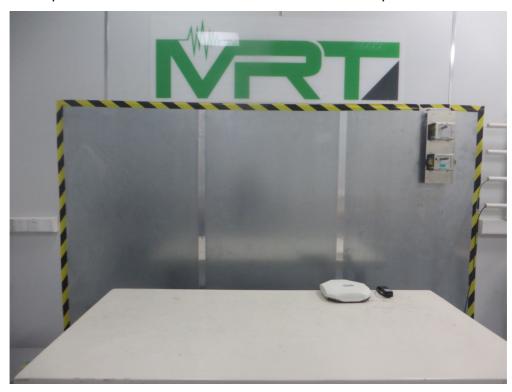

## **EMC Test Setup Photograph**

Test Mode 1

Description: Front View of Conducted Emission Test Setup

Test Mode 1

Description: Back View of Conducted Emission Test Setup

Test Mode 1

Description: Radiated Emission Test Setup for below 1GHz