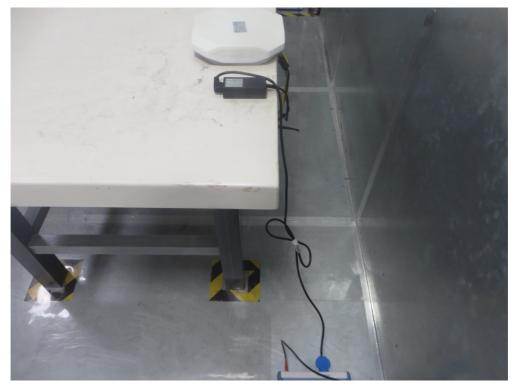

## **EMC Test Setup Photograph**

Test Mode 1

Description: Front View of Conducted Emission Test Setup

Test Mode 1

Description: Back View of Conducted Emission Test Setup

Test Mode 1

Description: Radiated Emission Test Setup for below 1GHz