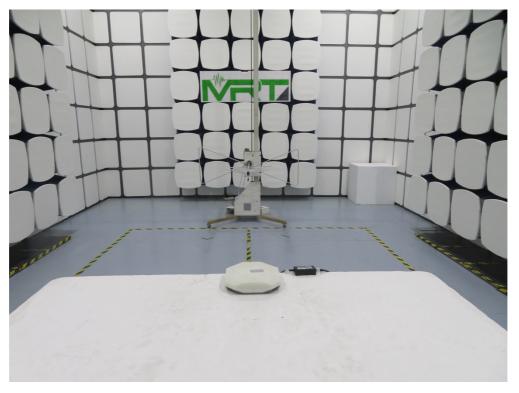

## **EMC Test Setup Photograph**

Test Mode 1

Description: Front View of Conducted Emission Test Setup

Test Mode 1

Description: Back View of Conducted Emission Test Setup

Test Mode 1

Description: Radiated Emission Test Setup for below 1GHz

Test Mode 2

Description: Radiated Emission Test Setup for below 1GHz

Test Mode 1

Description: Radiated Emission Test Setup for above 1GHz

Test Mode 2

Description: Radiated Emission Test Setup for above 1GHz