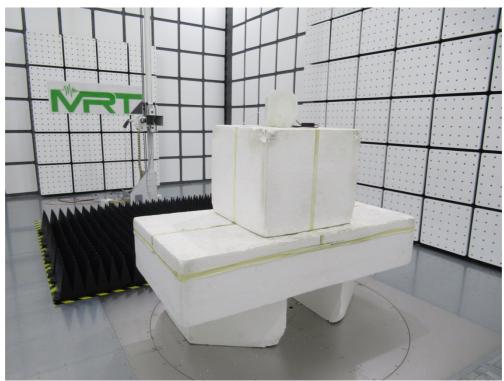

## **EMC Test Setup Photograph**

Test Mode 1

Description: Front View of Conducted Emission Test Setup

Test Mode 1

Description: Back View of Conducted Emission Test Setup

Test Mode 1

Description: Radiated Emission Test Setup for below 1GHz

Test Mode 2

Description: Radiated Emission Test Setup for below 1GHz

Test Mode 1

Description: Radiated Emission Test Setup for above 1GHz

Test Mode 2

Description: Radiated Emission Test Setup for above 1GHz