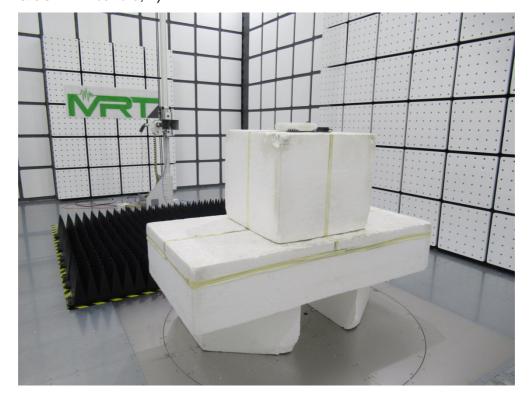

Test Mode 2

Description: Radiated Emission Test Setup for below 1GHz

Test Mode 1

Description: Radiated Emission Test Setup for above 1GHz

Test Mode 2

Description: Radiated Emission Test Setup for above 1GHz