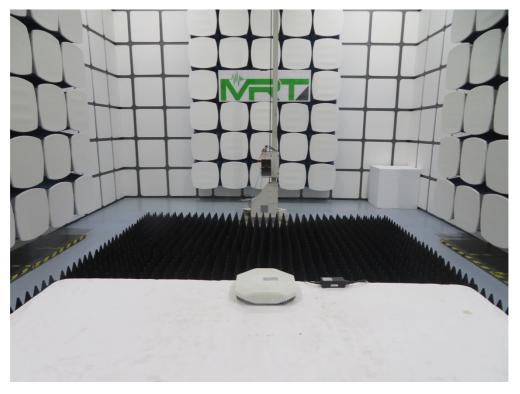

## **EMC Test Setup Photograph**

Test Mode 1

Description: Front View of Conducted Emission Test Setup

Test Mode 1

Description: Back View of Conducted Emission Test Setup

Test Mode 1

Description: Radiated Emission Test Setup for below 1GHz

Test Mode 2

Description: Radiated Emission Test Setup for below 1GHz

Test Mode 1

Description: Radiated Emission Test Setup for above 1GHz

Test Mode 2

Description: Radiated Emission Test Setup for above 1GHz