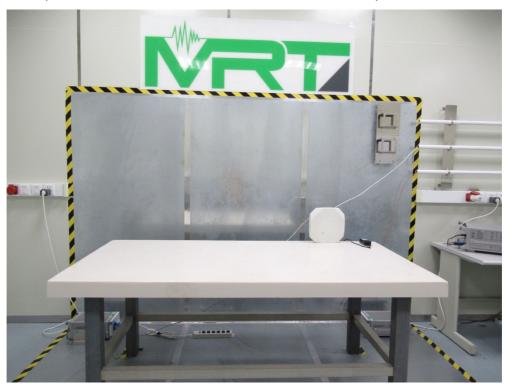

## **EMC Test Setup Photograph**

Test Mode 1

Description: Front View of Conducted Emission Test Setup

Test Mode 1

Description: Back View of Conducted Emission Test Setup

Test Mode 1

Description: Radiated Emission Test Setup for below 1GHz

## **RF Test Setup Photograph**

Description: Front View of Conducted Emission Test Setup

Description: Back View of Conducted Emission Test Setup

Description: Radiated Spurious Emission Test Setup for below 1GHz (BLE & Scan Antenna & 5G Wi-Fi band 1, 2)