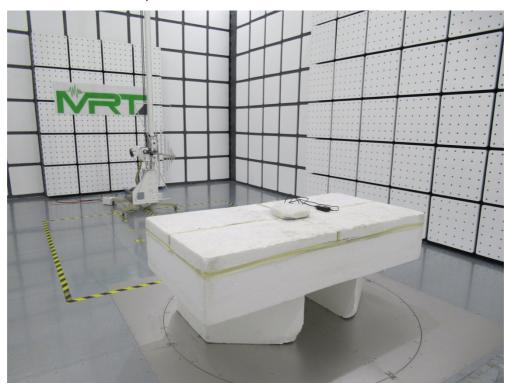

Test Mode 2

Description: Radiated Emission Test Setup for below 1GHz

Test Mode 1

Description: Radiated Emission Test Setup for above 1GHz

Test Mode 2

Description: Radiated Emission Test Setup for above 1GHz