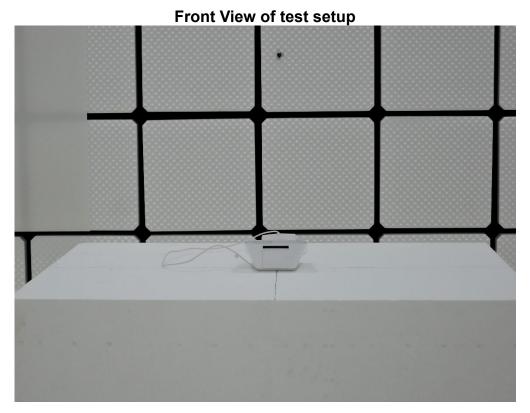

## PHOTOGRAPHS OF SET UP

Radiated Emission Setup Photos (Below 30MHz)

Radiated Emission Setup Photos (30MHz~1GHz)

Unless otherwise stated the results shown in this test report refer only to the sample(s) tested and such sample(s) are retained for 90 days only. 除非另有說明,此報告結果僅對測試之樣品負責,同時此樣品僅保留90天。本報告未經本公司書面許可,不可部份複製。