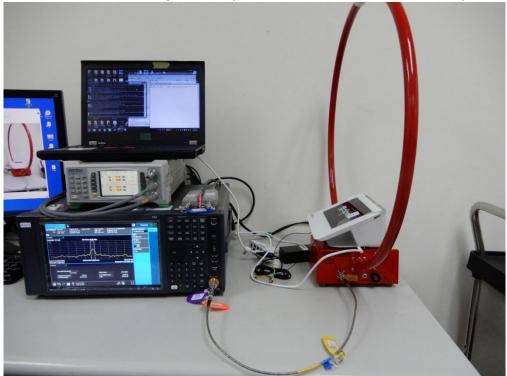

## **Conducted Setup Photo (Measurement at Antenna Port)**

Unless otherwise stated the results shown in this test report refer only to the sample(s) tested and such sample(s) are retained for 90 days only. 除非另有說明,此報告結果僅對測試之樣品負責,同時此樣品僅保留90天。本報告未經本公司書面許可,不可部份複製。