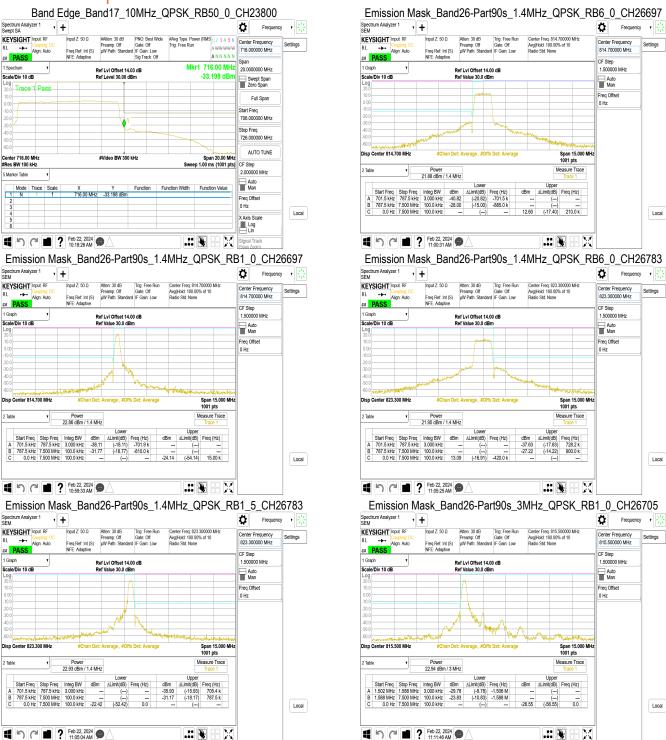

## **SPURIOUS EMISSON AT ANTENNA TERMINALS:**

Refer to next pages.

Unless otherwise stated the results shown in this test report refer only to the sample(s) tested and such sample(s) are retained for 90 days only.