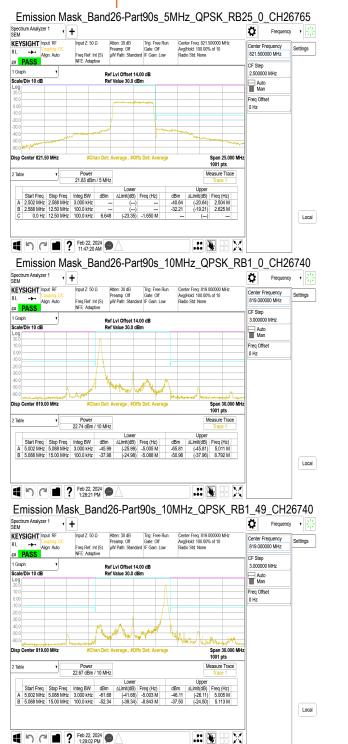

## **SPURIOUS EMISSON AT ANTENNA TERMINALS:**

Refer to next pages.

Unless otherwise stated the results shown in this test report refer only to the sample(s) tested and such sample(s) are retained for 90 days only.