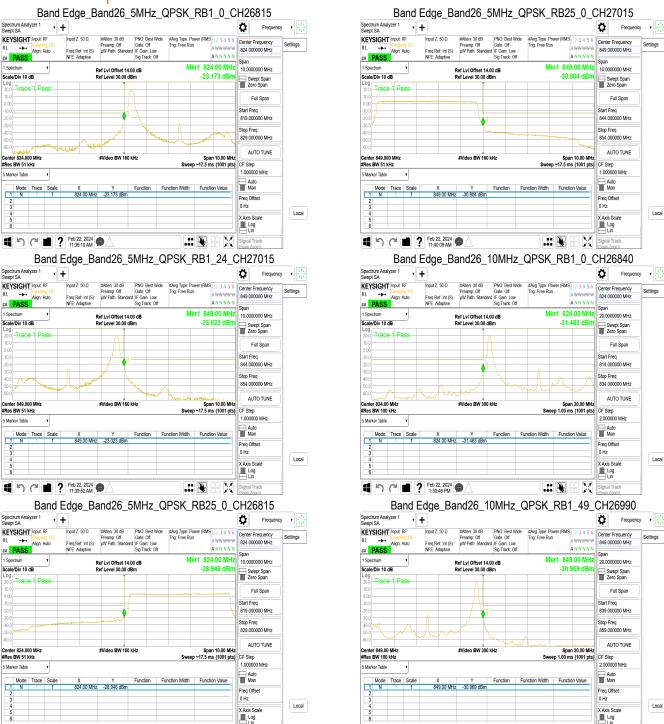

## **SPURIOUS EMISSON AT ANTENNA TERMINALS:**

Refer to next pages.

Unless otherwise stated the results shown in this test report refer only to the sample(s) tested and such sample(s) are retained for 90 days only.