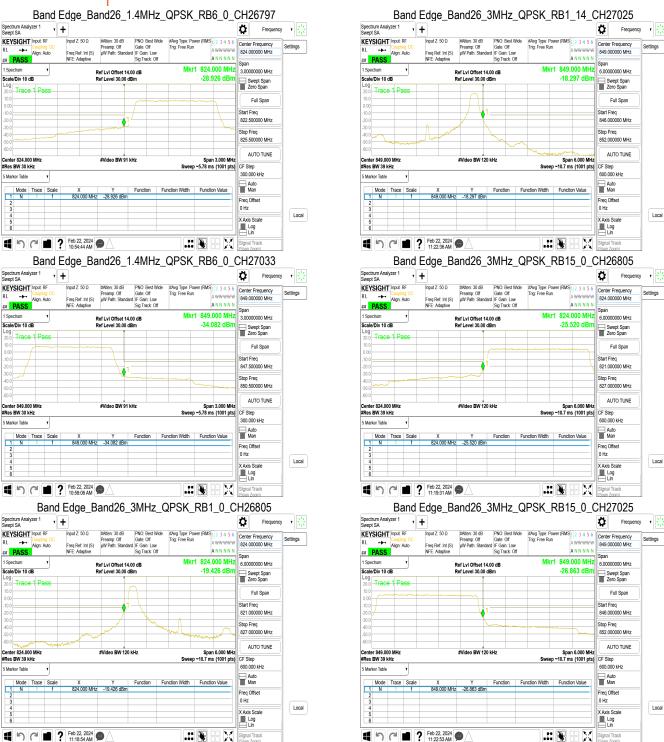

## **SPURIOUS EMISSON AT ANTENNA TERMINALS:**

Refer to next pages.

Unless otherwise stated the results shown in this test report refer only to the sample(s) tested and such sample(s) are retained for 90 days only.