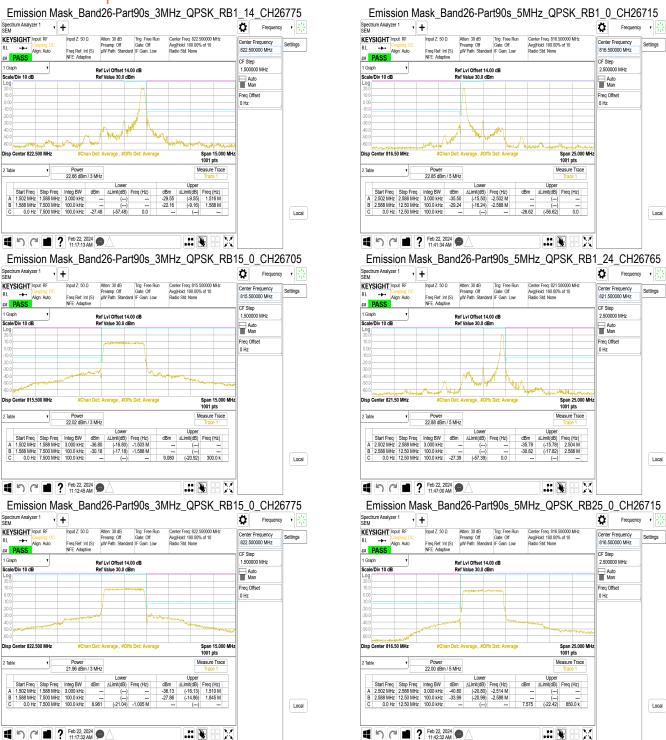

## **SPURIOUS EMISSON AT ANTENNA TERMINALS:**

Refer to next pages.

Unless otherwise stated the results shown in this test report refer only to the sample(s) tested and such sample(s) are retained for 90 days only.