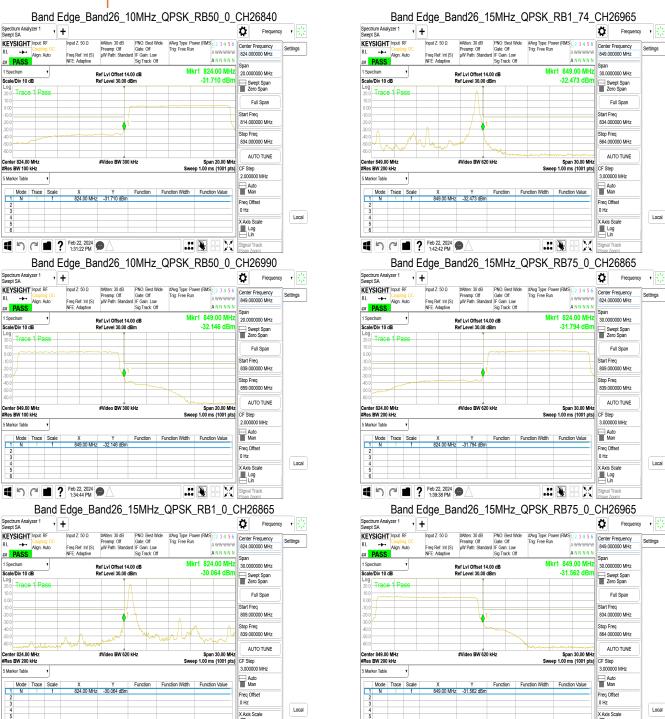

## **SPURIOUS EMISSON AT ANTENNA TERMINALS:**

Refer to next pages.

Unless otherwise stated the results shown in this test report refer only to the sample(s) tested and such sample(s) are retained for 90 days only.