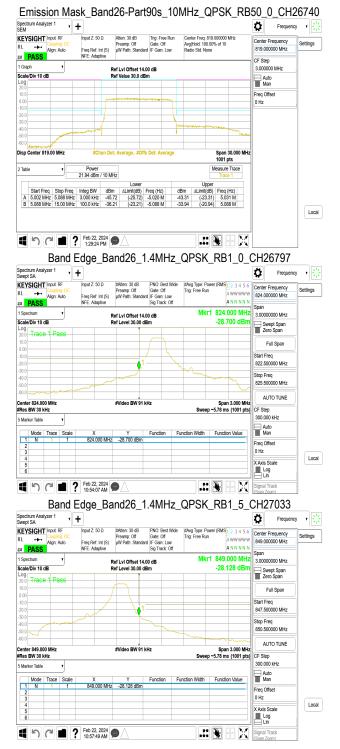

## **SPURIOUS EMISSON AT ANTENNA TERMINALS:**

Refer to next pages.

Unless otherwise stated the results shown in this test report refer only to the sample(s) tested and such sample(s) are retained for 90 days only.