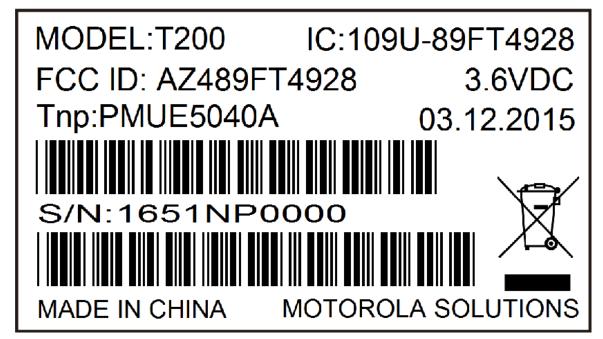

Figure 1: FCC IC Label for Sales model T200

Figure 2: FCC IC Label for Sales model T200TP