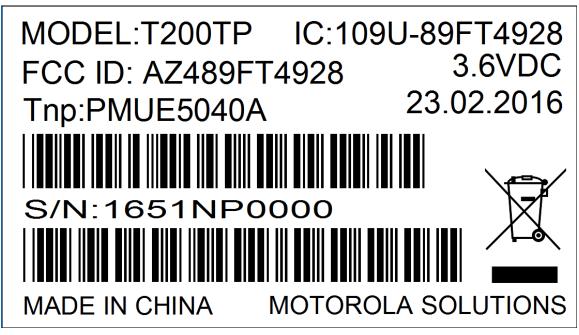

Figure 1: FCC IC Label for Sales model T200

Figure 2: FCC IC Label for Sales model T200TP