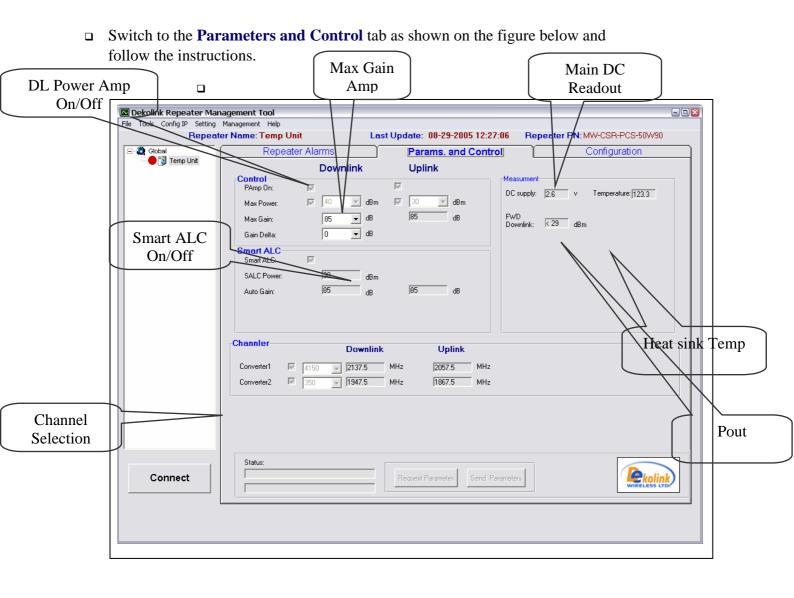

## 1. General

1.1. This Procedure is conducted by the customer using RMS SW, on "Parameters and Control " screen.

## 2. Procedure

- 2.1. Connect to unit using RMS (see Manual).
- 2.2. Chose "Parameters and Control" screen (see figure 1).
- 2.3. Set Max Power to the required output power using the combo choice list.
- 2.4. Set Max Gain to maximum value.
- 2.5. Set SALC check box on.
- 2.6. Set Power check box on for Downlink and uplink.

## 3. Result:

3.1. The unit is set to the required power, the SALC control the Gain so that the output power will not exceed the maximum output power.

Figure 1: RMS Software - Controls and Parameters Screen