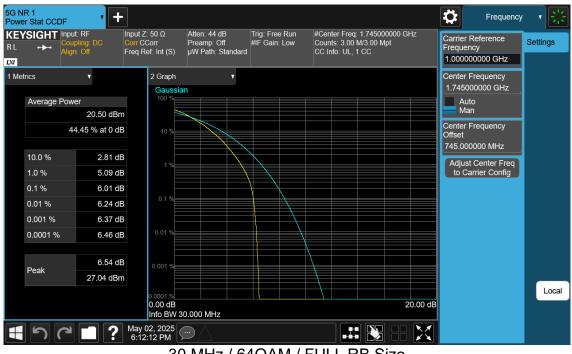

# **Dt&C**

40 MHz / 16QAM / FULL RB Size

40 MHz / 64QAM / FULL RB Size

40 MHz / 256QAM / FULL RB Size

30 MHz / 16QAM / FULL RB Size

30 MHz / 64QAM / FULL RB Size

30 MHz / 256QAM / FULL RB Size

25 MHz / π/2 BPSK / FULL RB Size