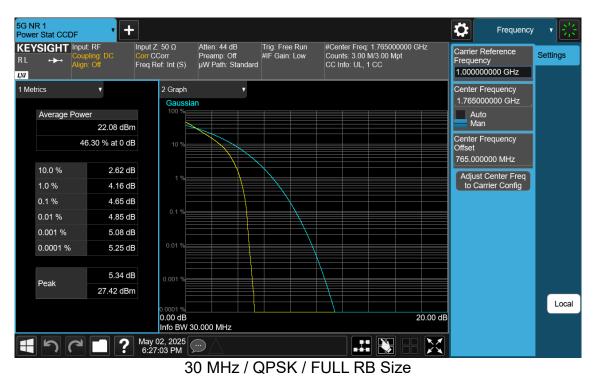

# **Dt&C**

40 MHz / 16QAM / FULL RB Size

40 MHz / 64QAM / FULL RB Size

40 MHz / 256QAM / FULL RB Size

30 MHz / 16QAM / FULL RB Size

30 MHz / 64QAM / FULL RB Size

30 MHz / 256QAM / FULL RB Size

25 MHz / π/2 BPSK / FULL RB Size

25 MHz / QPSK / FULL RB Size

25 MHz / 16QAM / FULL RB Size

25 MHz / 64QAM / FULL RB Size

25 MHz / 256QAM / FULL RB Size

20 MHz / QPSK / FULL RB Size

20 MHz / 64QAM / FULL RB Size

15 MHz / QPSK / FULL RB Size