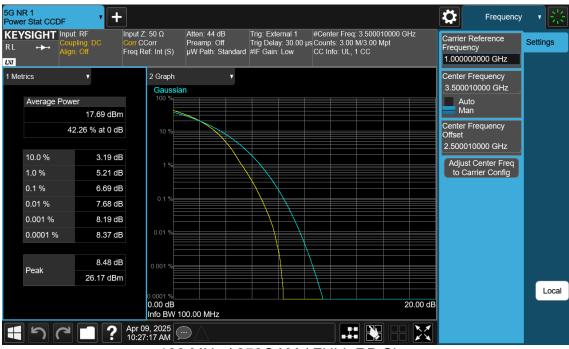

# 8.2.5. NR Band n77 (3450 ~ 3550 MHz)

100 MHz / QPSK / FULL RB Size

100 MHz / 16QAM / FULL RB Size

100 MHz / 64QAM / FULL RB Size

100 MHz / 256QAM / FULL RB Size

90 MHz / QPSK / FULL RB Size

90 MHz / 16QAM / FULL RB Size