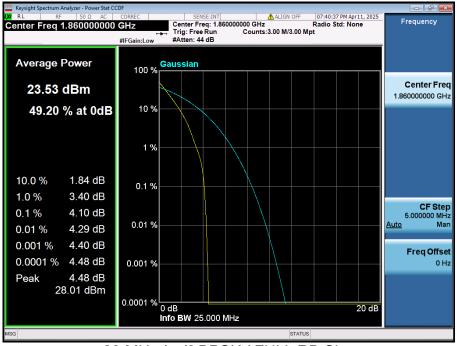

25 MHz / QPSK / FULL RB Size

25 MHz / 16QAM / FULL RB Size

25 MHz / 64QAM / FULL RB Size

25 MHz / 256QAM / FULL RB Size

20 MHz / QPSK / FULL RB Size

20 MHz / 64QAM / FULL RB Size

15 MHz / QPSK / FULL RB Size