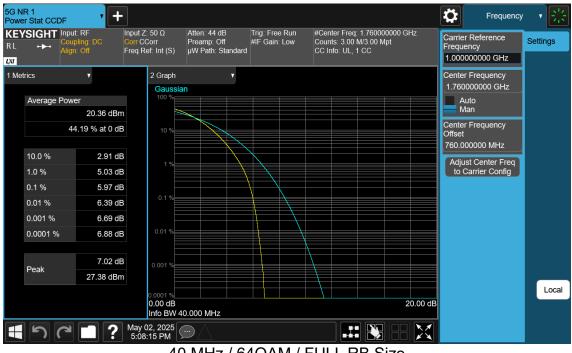

# **Dt&C**

40 MHz / 16QAM / FULL RB Size

40 MHz / 64QAM / FULL RB Size

40 MHz / 256QAM / FULL RB Size

30 MHz / 16QAM / FULL RB Size

30 MHz / 64QAM / FULL RB Size

30 MHz / 256QAM / FULL RB Size

25 MHz / π/2 BPSK / FULL RB Size