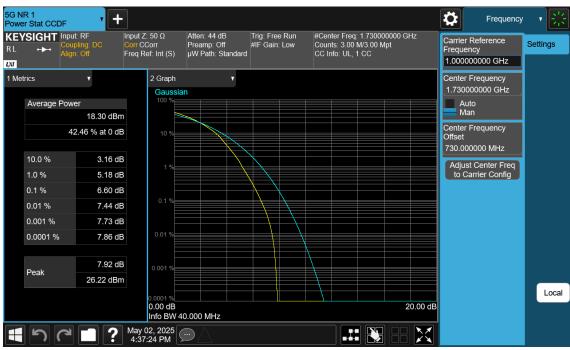

# **Dt&C**

40 MHz / 16QAM / FULL RB Size

40 MHz / 64QAM / FULL RB Size

40 MHz / 256QAM / FULL RB Size

30 MHz / 16QAM / FULL RB Size

30 MHz / 64QAM / FULL RB Size

30 MHz / 256QAM / FULL RB Size

25 MHz / π/2 BPSK / FULL RB Size