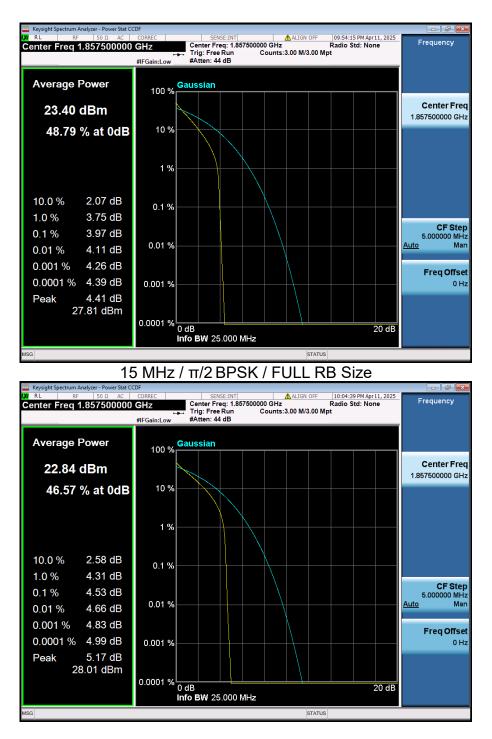

# **Dt&C**

40 MHz / 16QAM / FULL RB Size

40 MHz / 64QAM / FULL RB Size

40 MHz / 256QAM / FULL RB Size

30 MHz / 16QAM / FULL RB Size

30 MHz / 64QAM / FULL RB Size

30 MHz / 256QAM / FULL RB Size

25 MHz / π/2 BPSK / FULL RB Size