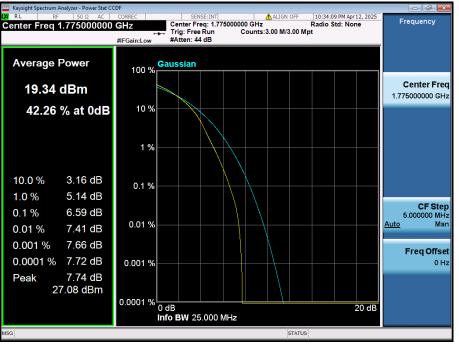

15 MHz / 64QAM / FULL RB Size

15 MHz / 256QAM / FULL RB Size

10 MHz / QPSK / FULL RB Size

10 MHz / 64QAM / FULL RB Size

5 MHz / QPSK / FULL RB Size

5 MHz / 64QAM / FULL RB Size