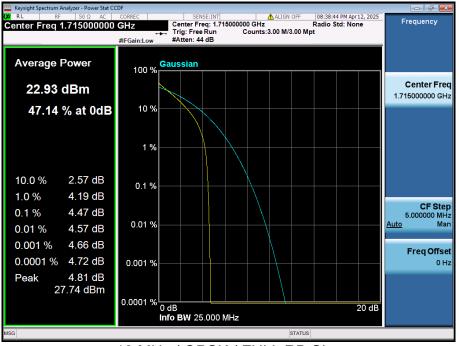

15 MHz / 64QAM / FULL RB Size

15 MHz / 256QAM / FULL RB Size

10 MHz / QPSK / FULL RB Size

10 MHz / 64QAM / FULL RB Size

5 MHz / QPSK / FULL RB Size

5 MHz / 64QAM / FULL RB Size