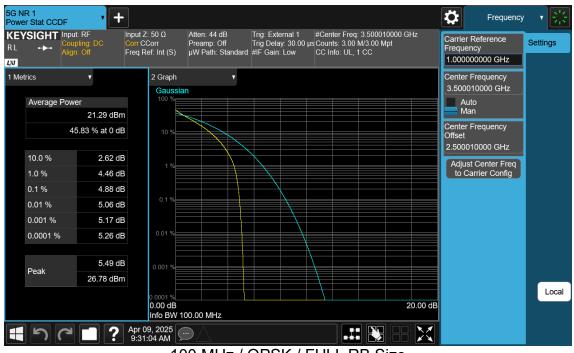

# 8.2.5. NR Band n77 (3450 ~ 3550 MHz)

100 MHz / QPSK / FULL RB Size

100 MHz / 16QAM / FULL RB Size

100 MHz / 64QAM / FULL RB Size

100 MHz / 256QAM / FULL RB Size

90 MHz / QPSK / FULL RB Size

90 MHz / 16QAM / FULL RB Size