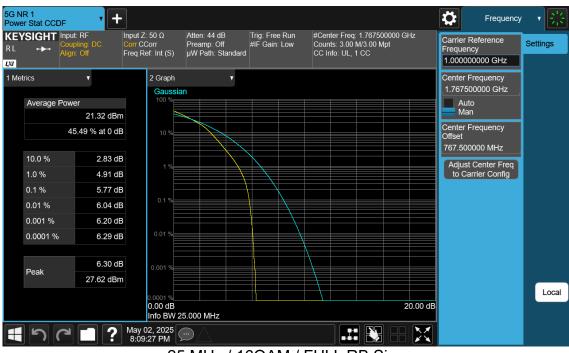

25 MHz / QPSK / FULL RB Size

25 MHz / 16QAM / FULL RB Size

25 MHz / 64QAM / FULL RB Size

25 MHz / 256QAM / FULL RB Size

20 MHz / QPSK / FULL RB Size

20 MHz / 64QAM / FULL RB Size

15 MHz / QPSK / FULL RB Size