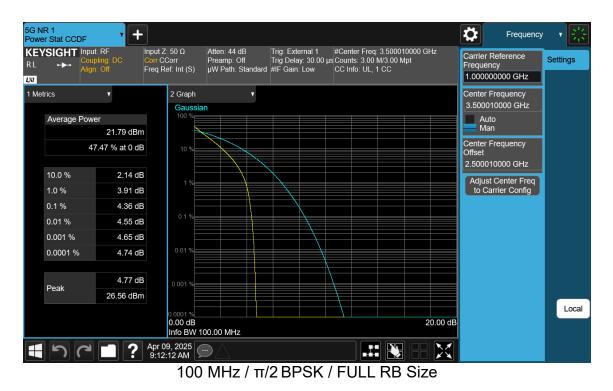

# 8.2.5. NR Band n77 (3450 ~ 3550 MHz)

100 MHz / QPSK / FULL RB Size

100 MHz / 16QAM / FULL RB Size

100 MHz / 64QAM / FULL RB Size

100 MHz / 256QAM / FULL RB Size

90 MHz / QPSK / FULL RB Size

90 MHz / 16QAM / FULL RB Size