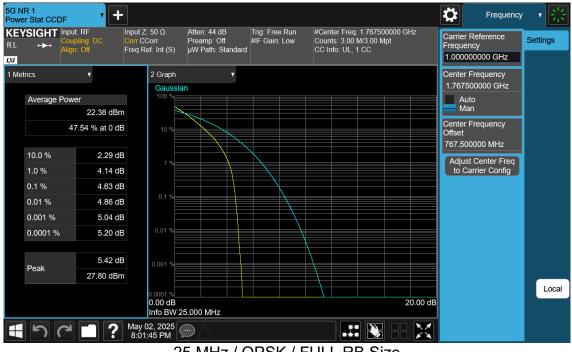

25 MHz / QPSK / FULL RB Size

25 MHz / 16QAM / FULL RB Size

25 MHz / 64QAM / FULL RB Size

25 MHz / 256QAM / FULL RB Size

20 MHz / QPSK / FULL RB Size

20 MHz / 64QAM / FULL RB Size

15 MHz / QPSK / FULL RB Size