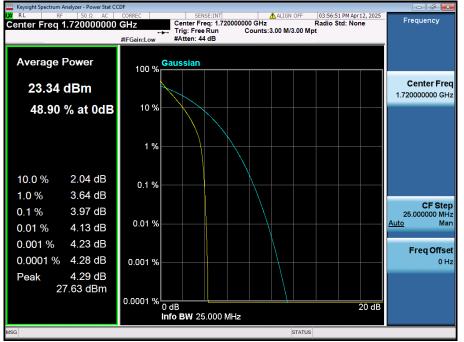

# **Dt&C**

40 MHz / 16QAM / FULL RB Size

40 MHz / 64QAM / FULL RB Size

40 MHz / 256QAM / FULL RB Size

30 MHz / 16QAM / FULL RB Size

30 MHz / 64QAM / FULL RB Size

30 MHz / 256QAM / FULL RB Size

25 MHz / π/2 BPSK / FULL RB Size