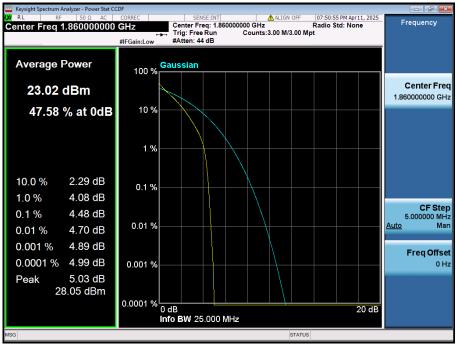

25 MHz / QPSK / FULL RB Size

25 MHz / 16QAM / FULL RB Size

25 MHz / 64QAM / FULL RB Size

25 MHz / 256QAM / FULL RB Size

20 MHz / QPSK / FULL RB Size

20 MHz / 64QAM / FULL RB Size

15 MHz / QPSK / FULL RB Size