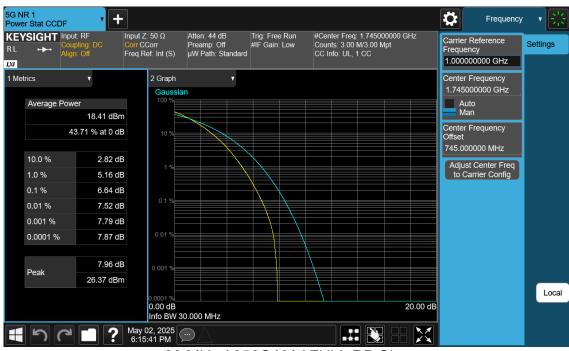

25 MHz / QPSK / FULL RB Size

25 MHz / 16QAM / FULL RB Size

25 MHz / 64QAM / FULL RB Size

25 MHz / 256QAM / FULL RB Size

20 MHz / QPSK / FULL RB Size

20 MHz / 64QAM / FULL RB Size

15 MHz / QPSK / FULL RB Size