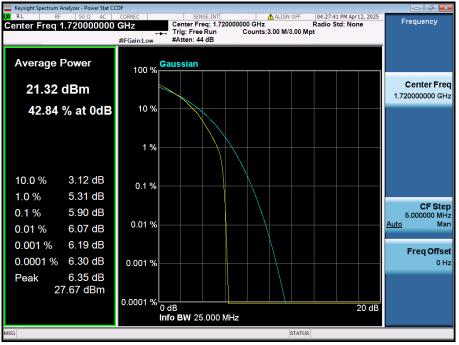

25 MHz / QPSK / FULL RB Size

25 MHz / 16QAM / FULL RB Size

25 MHz / 64QAM / FULL RB Size

25 MHz / 256QAM / FULL RB Size

20 MHz / QPSK / FULL RB Size

20 MHz / 64QAM / FULL RB Size

15 MHz / QPSK / FULL RB Size