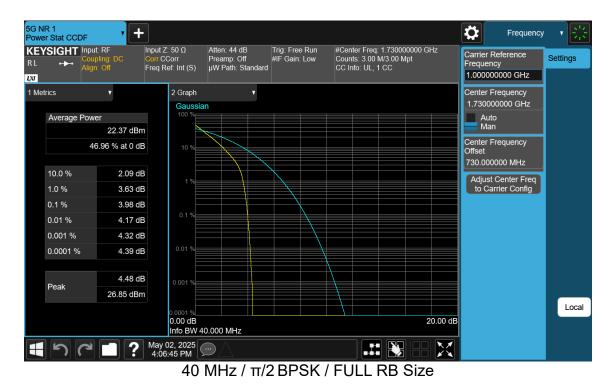

# **Dt&C**

40 MHz / 16QAM / FULL RB Size

40 MHz / 64QAM / FULL RB Size

40 MHz / 256QAM / FULL RB Size

30 MHz / 16QAM / FULL RB Size

30 MHz / 64QAM / FULL RB Size

30 MHz / 256QAM / FULL RB Size

25 MHz / π/2 BPSK / FULL RB Size