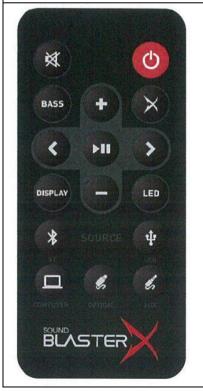

/ 输入 / Питание : 22 V = 2.5 A FCC ID:IBAMF8245

CAN ICES-3 (B)/NMB-3(B) Z571(R-NZ only) IC:2315A-MF8245

原产地: 中国 Сделано в Китае MADE IN CHINA

MANUFACTURER / 生产者 / Производитель : Creative Labs Pte. Ltd. 31, International Business Park, #03-01, Creative Resource, Singapore 609921.

Europe Office: Creative Labs (Europe) Ltd. Unit 1, Block 4B, Blanchardstown Corporate Park, Ballycoolin, Dublin 15, Ireland.















This device complies with Part 15 of the FCC Rules. Operation is subject to the following two conditions. [1] this device may not cause harmful interference, and [2] this device must accept any interference received, including interference that may cause underired operation.

Product silkscreen dimension: 78.1 mm (L) X 42.6mm (W)

MIC logo: 4.4mm

#### **Remote Control**





### **Power Adapter**

Manufacturer: Dongguan Dongsong Electronic Co., Ltd

Model: DYS602-220250W

Input: 100-240V ~ 50/60Hz 1.5A max

Output: 22VDC 2.5A



Rating label: (Draft copy)