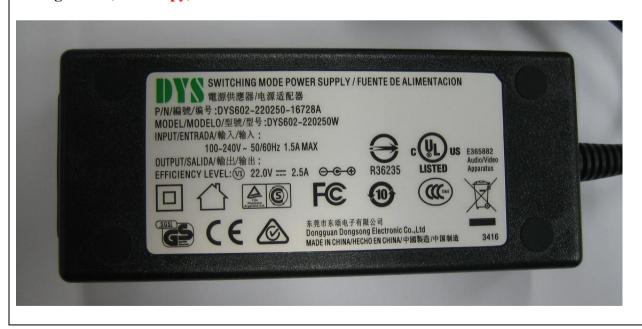

### **Power Adapter**

Manufacturer: Dongguan Dongsong Electronic Co., Ltd

Model: DYS602-220250W

Input: 100-240V ~ 50/60Hz 1.5A max

Output: 22VDC 2.5A

Rating label: (Draft copy)