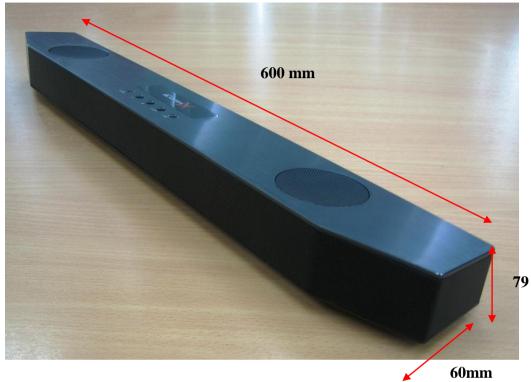

**Product Model:** MF8245

Product Name: Sound BlasterX Katana

## **Product marking and marking Location (Rev 2.0)**





# **Top View - (Button and Control)**

- On/Off/Bluetooth / Volume - / Volume + / SOURCE / SBX







#### **Rear View**

- DC Input / Subwoofer / MIC IN / Headset / AUX IN / Optical / USB Flash Drive / Computer



#### **Product Marking**

## CREATIVE SOUND BLASTERX KATANA

MODEL NO./型号/Модель: MF8245

产品名称 / Тип оборудования: 条形音箱 / звуковая панель

INPUT / 输入 / Питание : 22 V = 2.5 A FCC ID:IBAMF8245

CAN ICES-3 (B)/NMB-3(B) Z571(R-NZ only) IC:2315A-MF8245

原产地: 中国 Сделано в Китае MADE IN CHINA

MANUFACTURER / 生产者 / Производитель : Creative Labs Pte. Ltd. 31, International Business Park, #03-01, Creative Resource, Singapore 609921.

Europe Office: Creative Labs (Europe) Ltd. Unit 1, Block 4B, Blanchardstown Corporate Park, Ballycoolin, Dublin 15, Ireland.















This device co