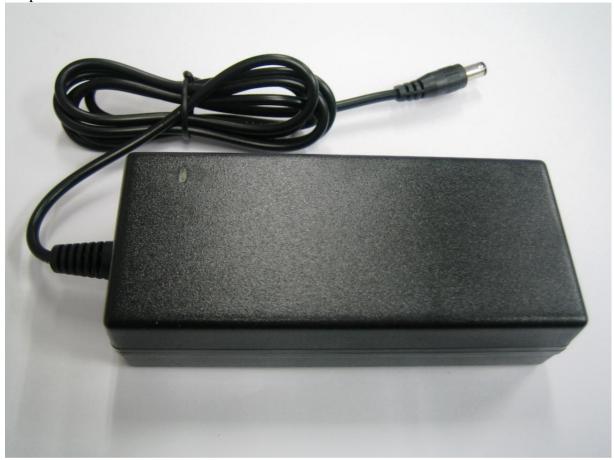

### **Power Adapter**

Manufacturer: Dongguan Dongsong Electronic Co., Ltd

Model: DYS602-220250W

Input: 100-240V ~ 50/60Hz 1.5A max

Output: 22VDC 2.5A

Rating label: (Draft copy)