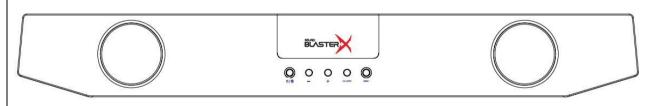

# **Top View - (Button and Control)**

- On/Off/Bluetooth / Volume - / Volume + / SOURCE / SBX