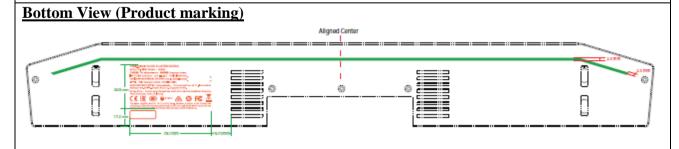

**Product Model:** MF8245

Product Name: Sound BlasterX Katana

## **Product marking and marking Location (Rev 2.0)**





# **Top View - (Button and Control)**

- On/Off/Bluetooth / Volume - / Volume + / SOURCE / SBX







#### **Rear View**

- DC Input / Subwoofer / MIC IN / Headset / AUX IN / Optical / USB Flash Drive / Computer



#### **Product Marking**

## CREATIVE SOUND BLASTERX KATANA

MODEL NO./型号/Модель: MF8245

产品名称 / Тип оборудования: 条形音箱 / звуковая панель

INPUT / 输入 / Питание : 22 V = 2.5 A FCC ID:IBAMF8245

CAN ICES-3 (B)/NMB-3(B) Z571(R-NZ only) IC:2315A-MF8245

原产地: 中国 Сделано в Китае MADE IN CHINA

MANUFACTURER / 生产者 / Производитель : Creative Labs Pte. Ltd. 31, International Business Park, #03-01, Creative Resource, Singapore 609921.

Europe Office: Creative Labs (Europe) Ltd. Unit 1, Block 4B, Blanchardstown Corporate Park, Ballycoolin, Dublin 15, Ireland.















This device complies with Part 15 of the FCC Rules. Operation is subject to the following two conditions. [1] this