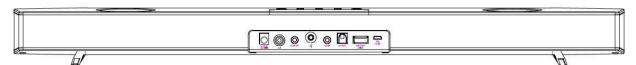

#### **Rear View**

- DC Input / Subwoofer / MIC IN / Headset / AUX IN / Optical / USB Flash Drive / Computer