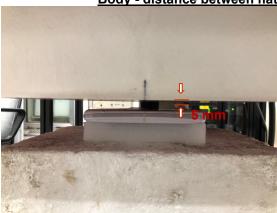

SGS Taiwan Ltd.

Rev: 01

Page: 4 of 6

Body - distance between flat phantom and mobile phone is 5 mm

Photograph 3. Body, Back side of Ant, 5mm

Photograph 4. Body, Back side of Ant, 5mm

Photograph 5. Left side of Ant\_(folding the antenna), 5mm