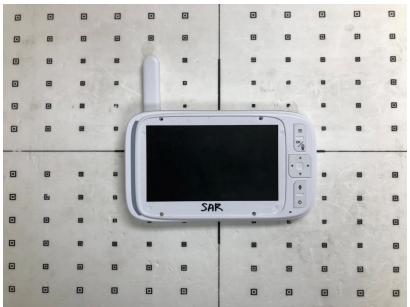

## Photographs of the EUT

Photograph 7. Front view of EUT

Photograph 8. Back view of EUT

Unless otherwise stated the results shown in this test report refer only to the sample(s) tested and such sample(s) are retained for 90 days only.