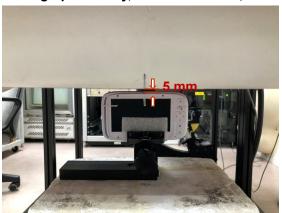

SGS Taiwan Ltd.

Rev: 01

Page: 4 of 6

Body - distance between flat phantom and mobile phone is 5 mm

Photograph 3. Body, Back side of Ant, 5mm

Photograph 4. Body, Back side of Ant, 5mm

Photograph 5. Left side of Ant\_(folding the antenna), 5mm

Photograph 6. Body, Left side of Ant\_(folding the antenna), 5mm

Unless otherwise stated the results shown in this test report refer only to the sample(s) tested and such sample(s) are retained for 90 days only. 除非早有论时,此報生结里僅對測試之樣是負責,同時此樣是僅早留的子。木報生去經太公司惠而許可,不可製公詢則。