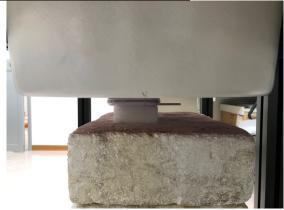

SGS Taiwan Ltd.

Rev: 01

Page: 3 of 6

Body - distance between flat phantom and mobile phone is 0 mm

Photograph 2. Body, Front side, 0mm

Unless otherwise stated the results shown in this test report refer only to the sample(s) tested and such sample(s) are retained for 90 days only.