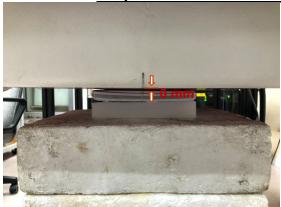

SGS Taiwan Ltd.

Rev: 01

Page: 3 of 6

Body - distance between flat phantom and mobile phone is 0 mm

Photograph 2. Body, Front side, 0mm

Unless otherwise stated the results shown in this test report refer only to the sample(s) tested and such sample(s) are retained for 90 days only.