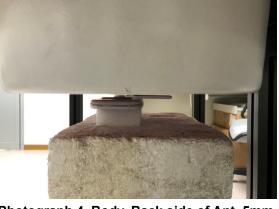

SGS Taiwan Ltd.

Rev: 01

Page: 4 of 6

Body - distance between flat phantom and mobile phone is 5 mm

Photograph 3. Body, Back side of Ant, 5mm

Photograph 4. Body, Back side of Ant, 5mm

Photograph 5. Left side of Ant\_(folding the antenna), 5mm