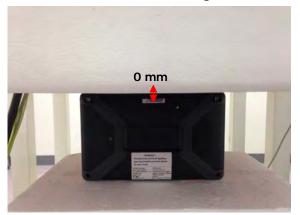

#### Body - distance between flat phantom and EUT is 0 mm

Fig.3 EUT Back side to flat phantom

Fig.4 EUT Top side to flat phantom

Unless otherwise stated the results shown in this test report refer only to the sample(s) tested and such sample(s) are retained for 90 days only. 除非另有說明,此報告結果僅對測試之樣品負責,同時此樣品僅保留90天。本報告未經本公司書面許可,不可部份複製。