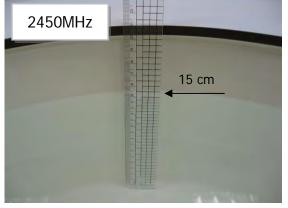

### Photograph of the Tissue Simulant Fluid Liquid Depth (Body)

Unless otherwise stated the results shown in this test report refer only to the sample(s) tested and such sample(s) are retained for 90 days only. 除非另有說明,此報告結果僅對測試之樣品負責,同時此樣品僅保留90天。本報告未經本公司書面許可,不可部份複製。