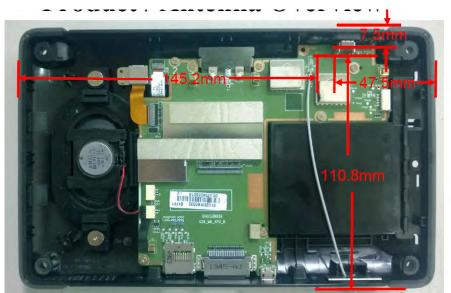

SGS Taiwan Ltd. No.134,Wu Kung Road, New Taipei Industrial Park, Wuku District, New Taipei City, Taiwan 24803/新北市五股區新北產業園區五工路 134 號

Wi-Fj/BT Ant.

Fig.7 Antenna position of EUT(Back side view)

Fig.8 Antenna position of EUT(Back side view)