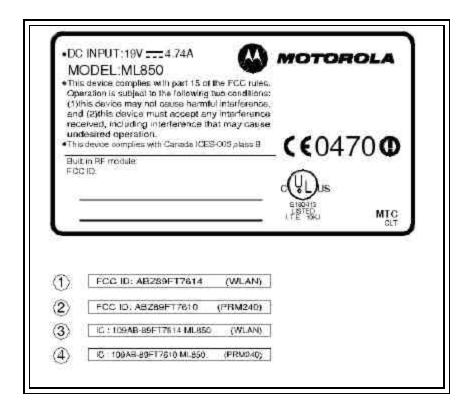

## EXHIBIT B - Labeling Requirements Sample Label & Location

New Labeling Requirements

Per 2.1074 & 15.19; Docket 95-19

The sample label shown below shall be permanently affixed at a conspicuous location on the device; instruction manual or pamphlet supplied to the user and be readily visible to the purchaser at the time of purchase. However, when the device is so small wherein placement of the label with specified statement is not practical, only the trade name, FCC ID, and the FCC logo must be displayed on the device per Section 15.19 (b)(2).