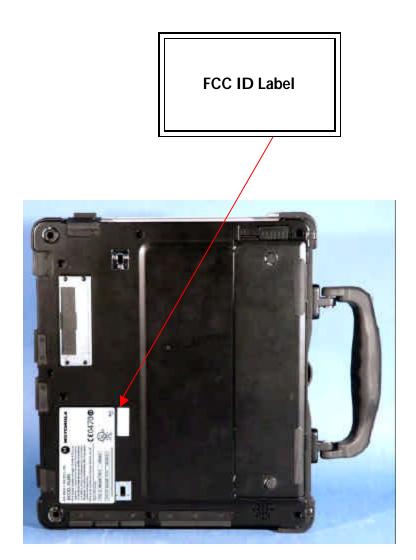

## EXHIBIT B - Labeling Requirements Sample Label & Location

New Labeling Requirements

Per 2.1074 & 15.19; Docket 95-19

The sample label shown below shall be permanently affixed at a conspicuous location on the device; instruction manual or pamphlet supplied to the user and be readily visible to the purchaser at the time of purchase. However, when the device is so small wherein placement of the label with specified statement is not practical, only the trade name, FCC ID, and the FCC logo must be displayed on the device per Section 15.19 (b)(2).





## EXHIBIT B - Labeling Requirements (Cont.) Sample Label & Location