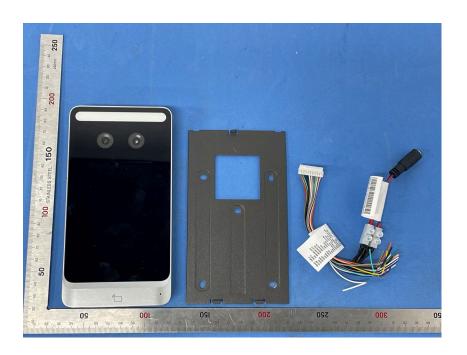

# **Internal Photos**

| Applicant:                  | ZHEJIANG UNIVIEW TECHNOLOGIES CO., LTD             |
|-----------------------------|----------------------------------------------------|
| Address of Applicant:       | 88 JIANGLING ROAD, XIXING TOWN, BINJIANG DISTRICT, |
|                             | HANGZHOU CITY                                      |
| Equipment Under Test (EUT): |                                                    |
| Product Name:               | Face Recognition Access Control Terminal           |
| Model No.:                  | OET-251H-M-NB                                      |