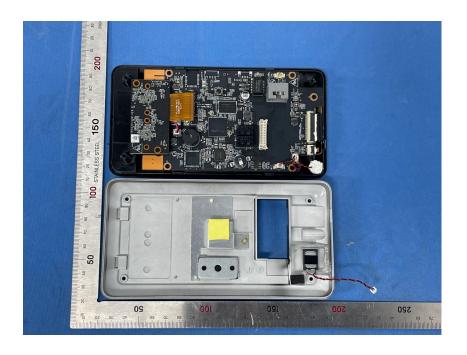

# **Internal Photos**

| Applicant:                  | ZHEJIANG UNIVIEW TECHNOLOGIES CO., LTD             |
|-----------------------------|----------------------------------------------------|
| Address of Applicant:       | 88 JIANGLING ROAD, XIXING TOWN, BINJIANG DISTRICT, |
|                             | HANGZHOU CITY                                      |
| Equipment Under Test (EUT): |                                                    |
| Product Name:               | Face Recognition Access Control Terminal           |
| Model No.:                  | OET-251H-M-NB                                      |