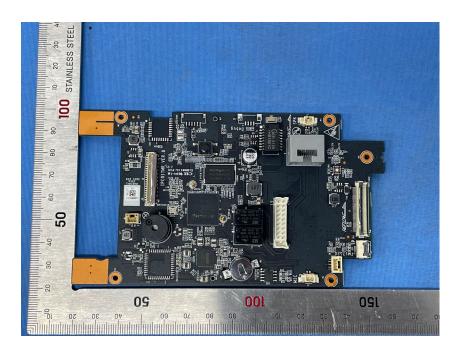

# **Internal Photos**

| Applicant:                  | ZHEJIANG UNIVIEW TECHNOLOGIES CO., LTD             |
|-----------------------------|----------------------------------------------------|
| Address of Applicant:       | 88 JIANGLING ROAD, XIXING TOWN, BINJIANG DISTRICT, |
|                             | HANGZHOU CITY                                      |
| Equipment Under Test (EUT): |                                                    |
| Product Name:               | Face Recognition Access Control Terminal           |
| Model No.:                  | OET-251H-M-NB                                      |