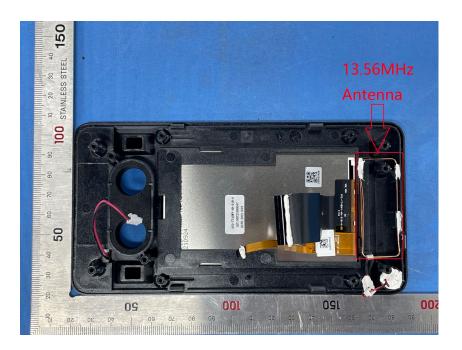

# **Internal Photos**

| Applicant:                  | ZHEJIANG UNIVIEW TECHNOLOGIES CO., LTD             |
|-----------------------------|----------------------------------------------------|
| Address of Applicant:       | 88 JIANGLING ROAD, XIXING TOWN, BINJIANG DISTRICT, |
|                             | HANGZHOU CITY                                      |
| Equipment Under Test (EUT): |                                                    |
| Product Name:               | Face Recognition Access Control Terminal           |
| Model No.:                  | OET-251H-M-NB                                      |