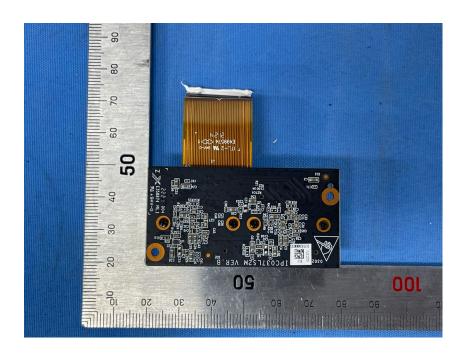

# **Internal Photos**

| Applicant:                  | ZHEJIANG UNIVIEW TECHNOLOGIES CO., LTD             |
|-----------------------------|----------------------------------------------------|
| Address of Applicant:       | 88 JIANGLING ROAD, XIXING TOWN, BINJIANG DISTRICT, |
|                             | HANGZHOU CITY                                      |
| Equipment Under Test (EUT): |                                                    |
| Product Name:               | Face Recognition Access Control Terminal           |
| Model No.:                  | OET-251H-M-NB                                      |