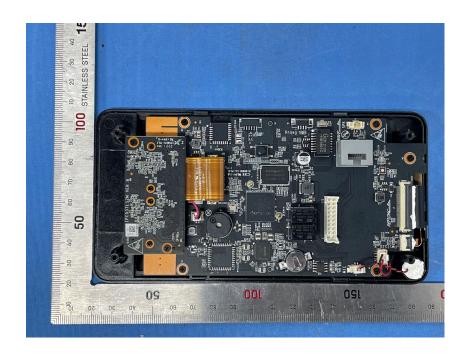

# **Internal Photos**

| Applicant:                  | ZHEJIANG UNIVIEW TECHNOLOGIES CO., LTD             |
|-----------------------------|----------------------------------------------------|
| Address of Applicant:       | 88 JIANGLING ROAD, XIXING TOWN, BINJIANG DISTRICT, |
|                             | HANGZHOU CITY                                      |
| Equipment Under Test (EUT): |                                                    |
| Product Name:               | Face Recognition Access Control Terminal           |
| Model No.:                  | OET-251H-M-NB                                      |