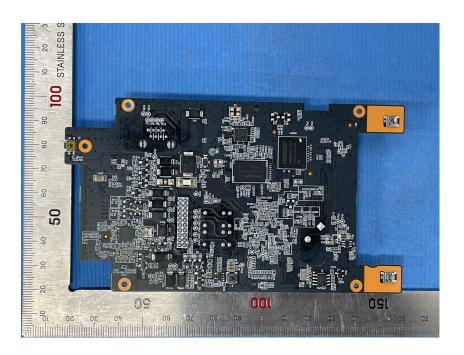

# **Internal Photos**

| Applicant:                  | ZHEJIANG UNIVIEW TECHNOLOGIES CO., LTD             |
|-----------------------------|----------------------------------------------------|
| Address of Applicant:       | 88 JIANGLING ROAD, XIXING TOWN, BINJIANG DISTRICT, |
|                             | HANGZHOU CITY                                      |
| Equipment Under Test (EUT): |                                                    |
| Product Name:               | Face Recognition Access Control Terminal           |
| Model No.:                  | OET-251H-M-NB                                      |