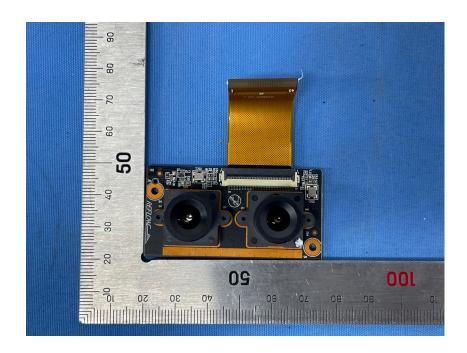

# **Internal Photos**

| Applicant:                  | ZHEJIANG UNIVIEW TECHNOLOGIES CO., LTD             |
|-----------------------------|----------------------------------------------------|
| Address of Applicant:       | 88 JIANGLING ROAD, XIXING TOWN, BINJIANG DISTRICT, |
|                             | HANGZHOU CITY                                      |
| Equipment Under Test (EUT): |                                                    |
| Product Name:               | Face Recognition Access Control Terminal           |
| Model No.:                  | OET-251H-M-NB                                      |