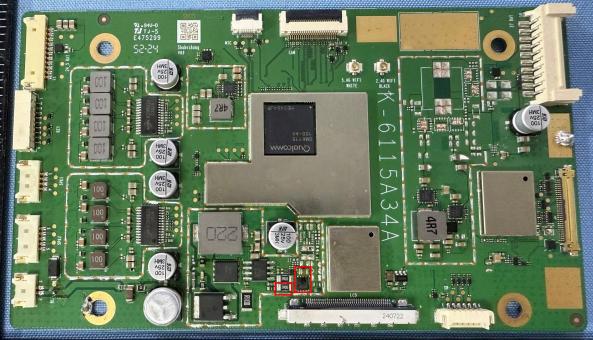

## FCC ID: 2AQ5R-WCN3988

Dear Sir/Madam,

We, **Shenzhen KTC Commercial Display Technology CO.,LTD.** Hereby declares the following statement for Federal Communications Commission. All these models are identical in the same PCB, layout, electrical circuit, RF module and antenna. The difference is part of the components. See photo below inside red frame.

Product name: WiFi Module Model: WCN3988 A1 (Top)

Model: WCN3988 A1 (Bottom)

Model: WCN3988 A2 (Top)

Model: WCN3988 A2 (Bottom)

The key difference between the two mainboards is the presence of the charging IC and its associated circuits. One variant integrates a dedicated charging integrated circuit (charging IC) as well as supporting power storage components, enabling advanced power supply endurance, voltage regulation, and charging safety protection mechanisms. Another variant completely ignores this charging subsystem; This circuit difference does not affect RF performance.