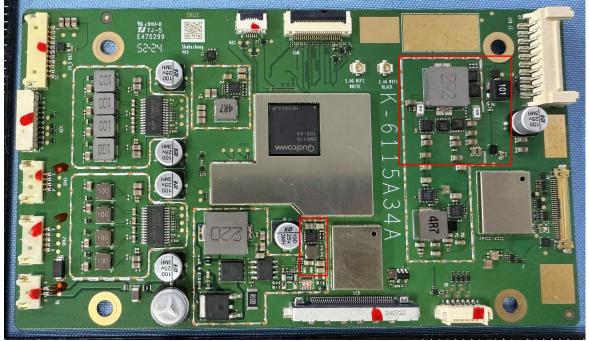

## FCC ID: 2AQ5R-WCN3988

Dear Sir/Madam,

We, **Shenzhen KTC Commercial Display Technology CO.,LTD.** Hereby declares the following statement for Federal Communications Commission. All these models are identical in the same PCB, layout, electrical circuit, RF module and antenna. The difference is part of the components. See photo below inside red frame.

Product name: WiFi Module Model: WCN3988 A1 (Top)

Model: WCN3988 A1 (Bottom)

Model: WCN3988 A2 (Top)

Model: WCN3988 A2 (Bottom)

The key difference between the two mainboards is the presence of the charging IC and its associated circuits. One variant integrates a dedicated charging integrated circuit (charging IC) as well as supporting power storage components, enabling advanced power supply endurance, voltage regulation, and charging safety protection mechanisms. Another variant completely ignores this charging subsystem; This circuit difference does not affect RF performance.