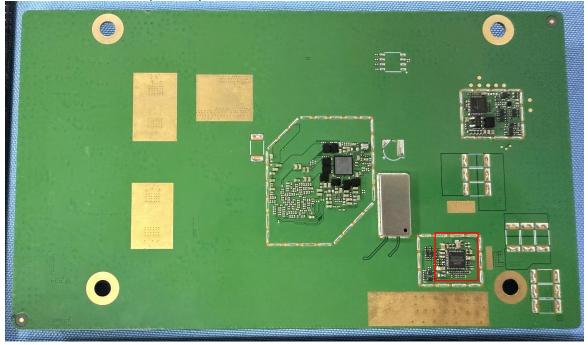

## FCC ID: 2AQ5R-WCN3988

Dear Sir/Madam,

We, **Shenzhen KTC Commercial Display Technology CO.,LTD.** Hereby declares the following statement for Federal Communications Commission. All these models are identical in the same PCB, layout, electrical circuit, RF module and antenna. The difference is part of the components. See photo below inside red frame.

Product name: WiFi Module Model: WCN3988 A1 (Top)

Model: WCN3988 A1 (Bottom)

Model: WCN3988 A2 (Top)

Model: WCN3988 A2 (Bottom)

The key difference between the two mainboards is the presence of the charging IC and its associated circuits. One variant integrates a dedicated charging integrated circuit (charging IC) as well as supporting power storage components, enabling advanced power supply endurance, voltage regulation, and charging safety protection mechanisms. Another variant completely ignores this charging subsystem; This circuit difference does not affect RF performance.