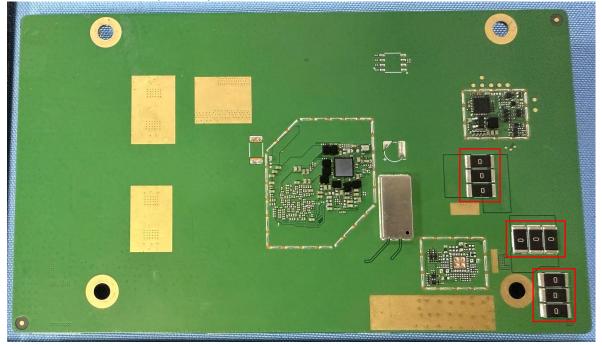

## FCC ID: 2AQ5R-WCN3988

Dear Sir/Madam,

We, **Shenzhen KTC Commercial Display Technology CO.,LTD.** Hereby declares the following statement for Federal Communications Commission. All these models are identical in the same PCB, layout, electrical circuit, RF module and antenna. The difference is part of the components. See photo below inside red frame.

Product name: WiFi Module Model: WCN3988 A1 (Top)

Model: WCN3988 A1 (Bottom)

Model: WCN3988 A2 (Top)

Model: WCN3988 A2 (Bottom)

The key difference between the two mainboards is the presence of the charging IC and its associated circuits. One variant integrates a dedicated charging integrated circuit (charging IC) as well as supporting power storage components, enabling advanced power supply endurance, voltage regulation, and charging safety protection mechanisms. Another variant completely ignores this charging subsystem; This circuit difference does not affect RF performance.