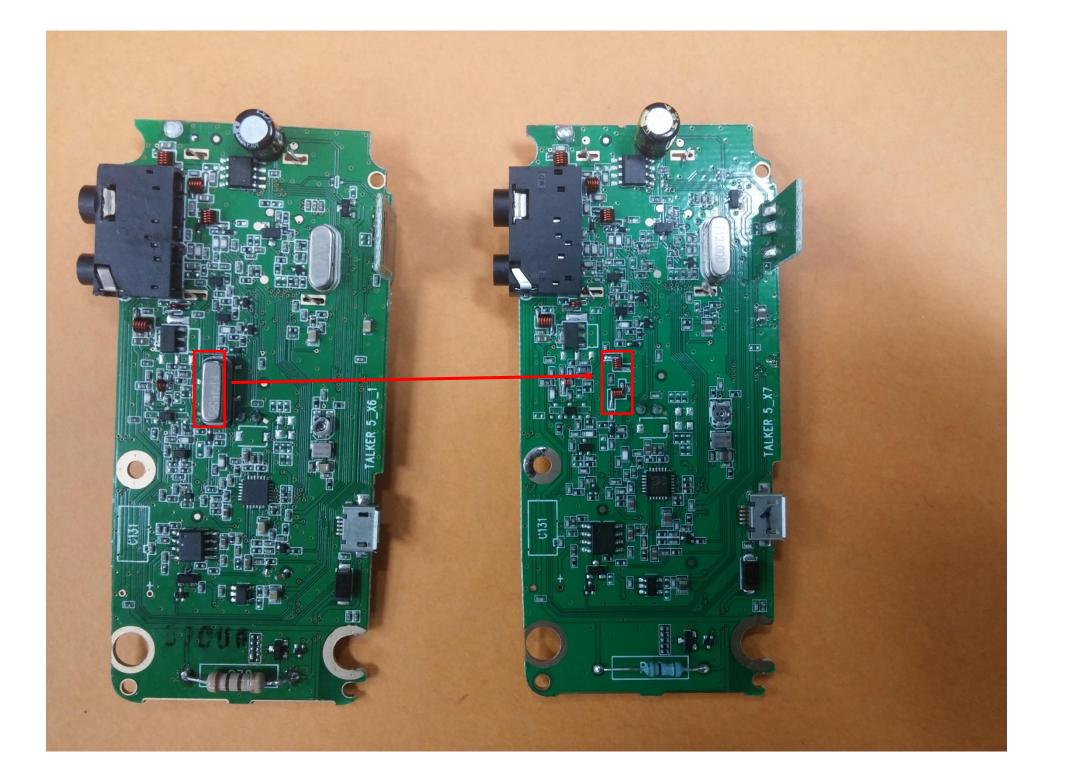

## Description of permissive changed parts

1) SF1(FTF465BS) of Saw filter change to Y17 LC filter(C71, C72, C75, C78, L16, L19)

FCC ID: MMAT55A

There is no change to the previously reported output power, modulation circuit, frequency determining circuitry, etc.. If you have any questions regarding this application, please feel free to contact me