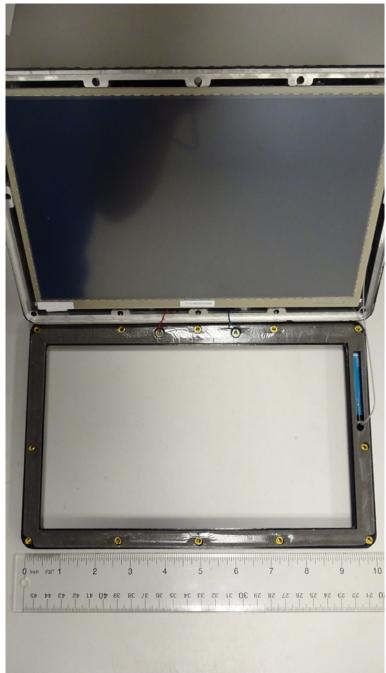

### Internal Product Photos Main Controller PCB (Rear View)



Main Controller PCB (Front View)





# Processor PCB (Front View)



Processor PCB (Rear View)





### **MC7354 PCB**



### WLAN Module PCB







Main Controller PCB with Modules Installed (Rear View)

Internal View of Front Enclosure Piece







Internal View of Front Enclosure Piece w/ Gasket Installed

Internal View of Rear Enclosure Piece







### PCB Installed In Rear Enclosure Piece





PCB Installed In Rear Enclosure Piece w/ PCB Shields and Display Cable Installed



LCD Panel (Front View)





LCD Panel (Rear View)







## Front and Rear Enclosure Connected





## LCD Installed in Rear Enclosure