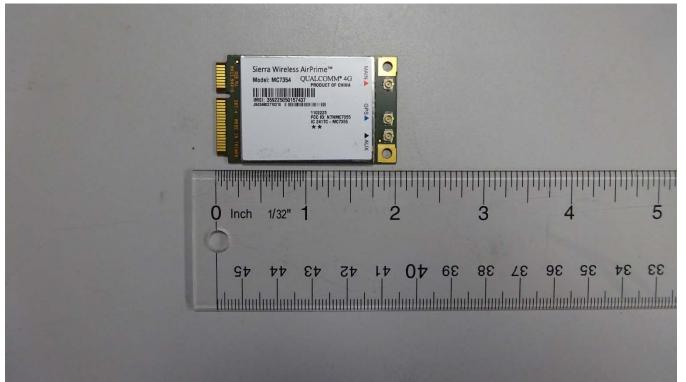

### Internal Product Photos Main Controller PCB (Rear View)



Main Controller PCB (Front View)





# Processor PCB (Front View)



Processor PCB (Rear View)





### **MC7354 PCB**



### WLAN Module PCB







Main Controller PCB with Modules Installed (Rear View)

Internal View of Front Enclosure Piece







Internal View of Front Enclosure Piece w/ Gasket Installed

Internal View of Rear Enclosure Piece







### PCB Installed In Rear Enclosure Piece





PCB Installed In Rear Enclosure Piece w/ PCB Shields and Display Cable Installed



LCD Panel (Front View)





LCD Panel (Rear View)







## Front and Rear Enclosure Connected





## LCD Installed in Rear Enclosure