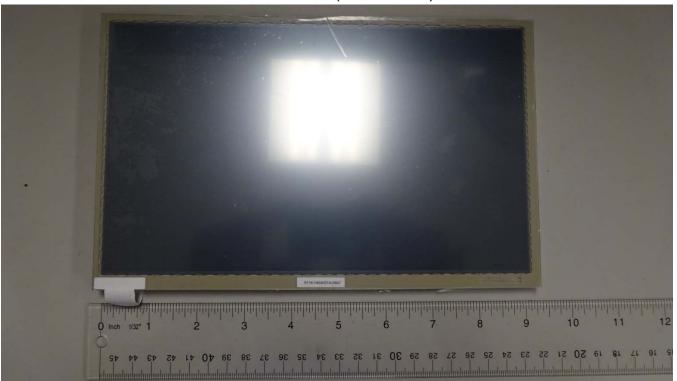

### PCB Installed In Rear Enclosure Piece

PCB Installed In Rear Enclosure Piece w/ PCB Shields and Display Cable Installed

LCD Panel (Front View)

LCD Panel (Rear View)