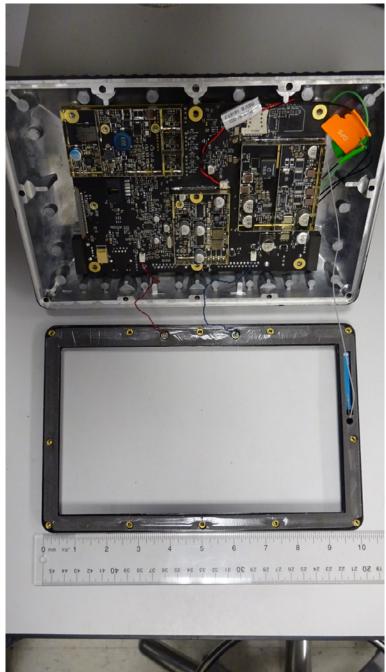

### PCB Installed In Rear Enclosure Piece

PCB Installed In Rear Enclosure Piece w/ PCB Shields and Display Cable Installed

LCD Panel (Front View)

LCD Panel (Rear View)