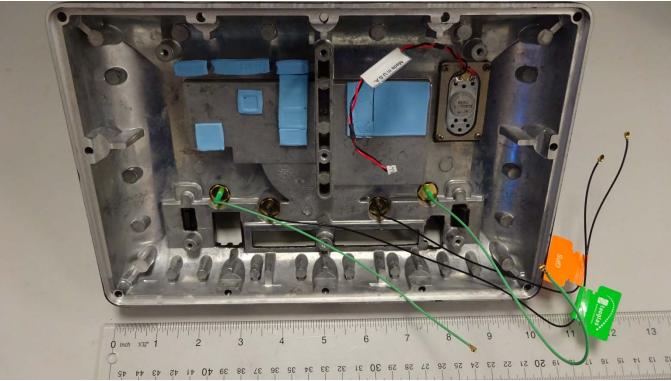

### WLAN Module PCB

Main Controller PCB with Modules Installed (Rear View)

Internal View of Front Enclosure Piece

Internal View of Front Enclosure Piece w/ Gasket Installed

Internal View of Rear Enclosure Piece