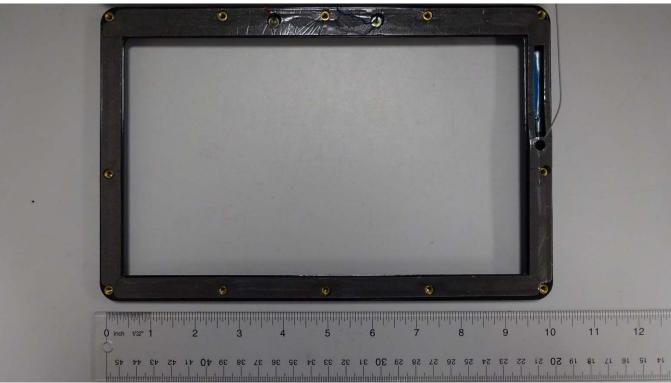

### WLAN Module PCB

Main Controller PCB with Modules Installed (Rear View)

Internal View of Front Enclosure Piece

Internal View of Front Enclosure Piece w/ Gasket Installed

Internal View of Rear Enclosure Piece