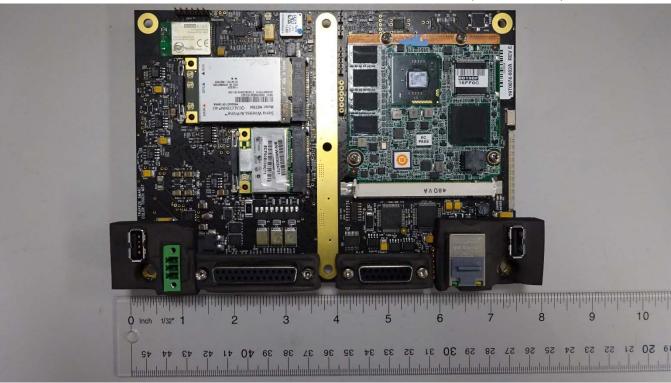

### WLAN Module PCB

Main Controller PCB with Modules Installed (Rear View)

Internal View of Front Enclosure Piece

Internal View of Front Enclosure Piece w/ Gasket Installed

Internal View of Rear Enclosure Piece