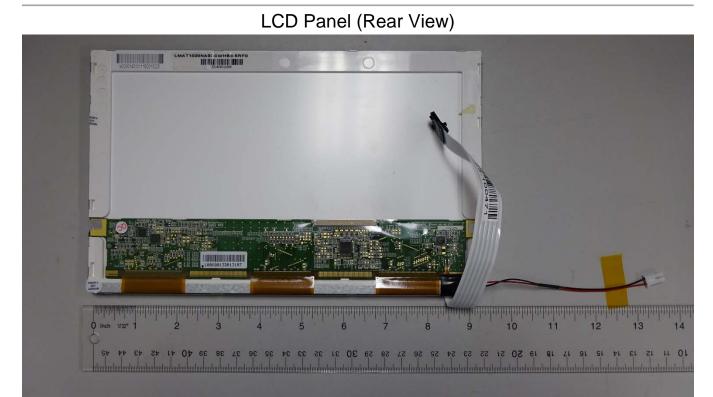

### PCB Installed In Rear Enclosure Piece

PCB Installed In Rear Enclosure Piece w/ PCB Shields and Display Cable Installed

LCD Panel (Front View)

LCD Panel (Rear View)