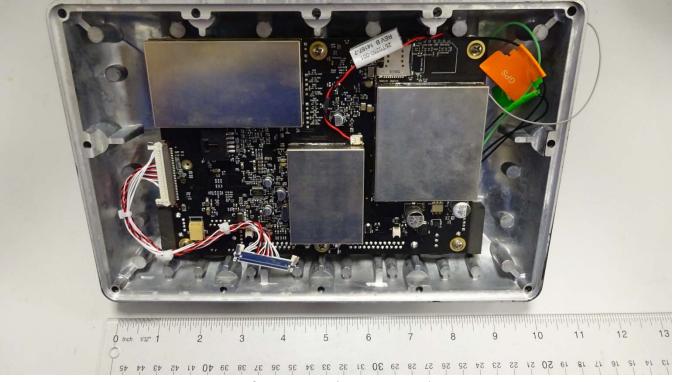

### PCB Installed In Rear Enclosure Piece

PCB Installed In Rear Enclosure Piece w/ PCB Shields and Display Cable Installed

LCD Panel (Front View)

LCD Panel (Rear View)