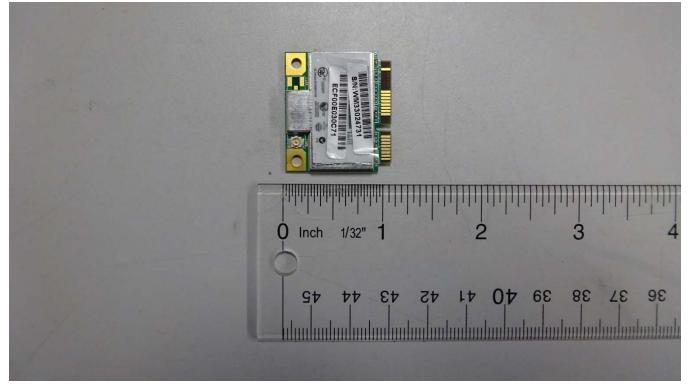

### WLAN Module PCB

Main Controller PCB with Modules Installed (Rear View)

Internal View of Front Enclosure Piece

Internal View of Front Enclosure Piece w/ Gasket Installed

Internal View of Rear Enclosure Piece