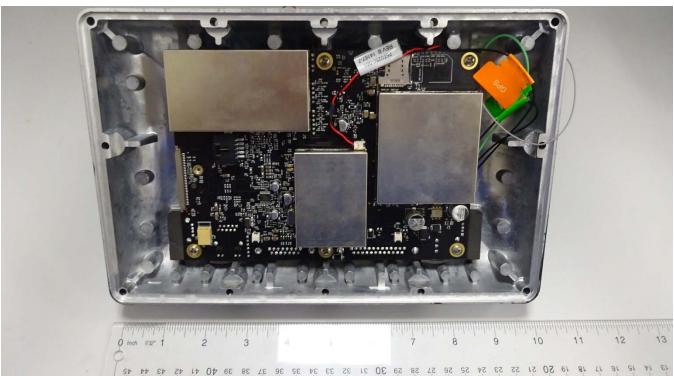

### PCB Installed In Rear Enclosure Piece

PCB Installed In Rear Enclosure Piece w/ PCB Shields and Display Cable Installed

LCD Panel (Front View)

LCD Panel (Rear View)