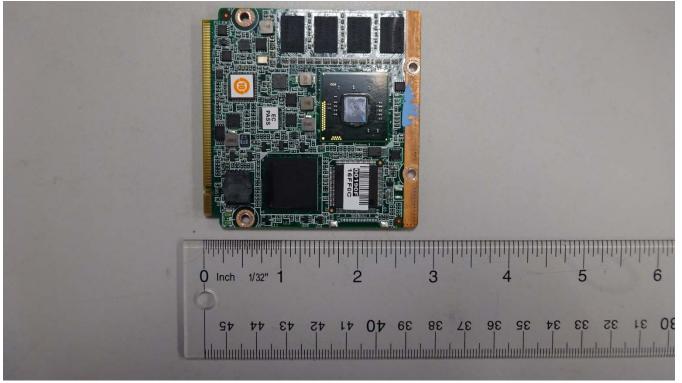

### Internal Product Photos Main Controller PCB (Rear View)



Main Controller PCB (Front View)





# Processor PCB (Front View)



Processor PCB (Rear View)





### **MC7354 PCB**



### WLAN Module PCB







Main Controller PCB with Modules Installed (Rear View)

Internal View of Front Enclosure Piece







Internal View of Front Enclosure Piece w/ Gasket Installed

Internal View of Rear Enclosure Piece







### PCB Installed In Rear Enclosure Piece





PCB Installed In Rear Enclosure Piece w/ PCB Shields and Display Cable Installed



LCD Panel (Front View)





LCD Panel (Rear View)







## Front and Rear Enclosure Connected





## LCD Installed in Rear Enclosure