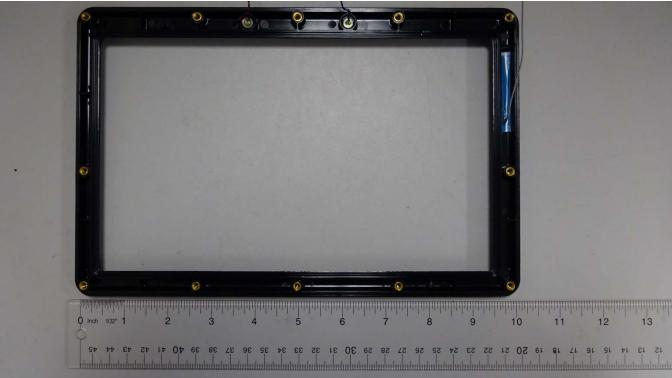

### WLAN Module PCB

Main Controller PCB with Modules Installed (Rear View)

Internal View of Front Enclosure Piece

Internal View of Front Enclosure Piece w/ Gasket Installed

Internal View of Rear Enclosure Piece