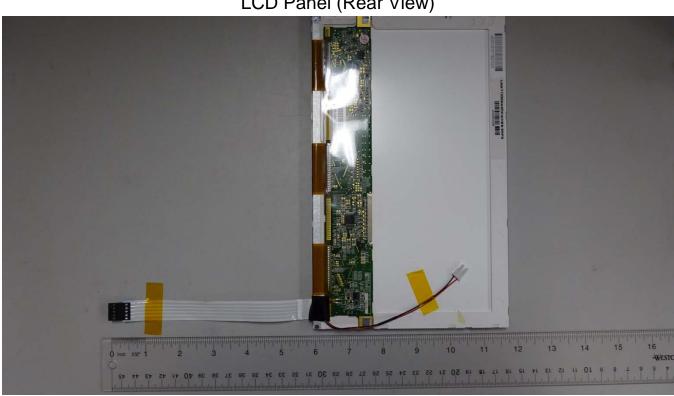

### PCB Installed In Rear Enclosure Piece

PCB Installed In Rear Enclosure Piece w/ PCB Shields and Display Cable Installed

LCD Panel (Front View)

LCD Panel (Rear View)