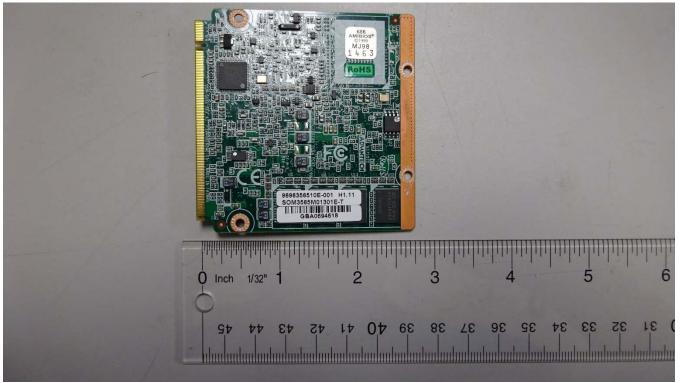

### Internal Product Photos Main Controller PCB (Rear View)



Main Controller PCB (Front View)





# Processor PCB (Front View)



Processor PCB (Rear View)





### **MC7354 PCB**



### WLAN Module PCB







Main Controller PCB with Modules Installed (Rear View)

Internal View of Front Enclosure Piece







Internal View of Front Enclosure Piece w/ Gasket Installed

Internal View of Rear Enclosure Piece







### PCB Installed In Rear Enclosure Piece





PCB Installed In Rear Enclosure Piece w/ PCB Shields and Display Cable Installed



LCD Panel (Front View)





LCD Panel (Rear View)







## Front and Rear Enclosure Connected





## LCD Installed in Rear Enclosure