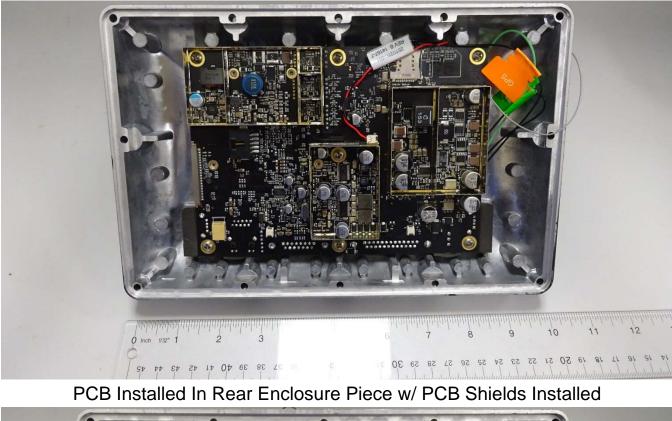

### PCB Installed In Rear Enclosure Piece

PCB Installed In Rear Enclosure Piece w/ PCB Shields and Display Cable Installed

LCD Panel (Front View)

LCD Panel (Rear View)