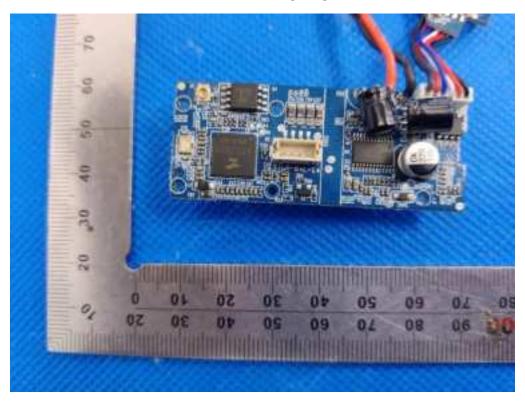

#### **INTERNAL VIEW OF EUT-2**

**INTERNAL VIEW OF EUT-3** 

Any report having not been signed by authorized approver, or having been altered without authorization, or having not been stamped by the "Dedicated Testing/hapection Stamp" is deemed to be involid. Copying or excepting portion of, or aftering the craterit of the report is not permitted without the written authorization of AGC. The less results presented in the report apply only to the tested sample. Any objections to report issued by AGC should be submitted to AGC within 15-bays after the issuance of the test report. Further enquiry of validity or verification of the test report should be addressed to AGC by agc01@agccert.com.