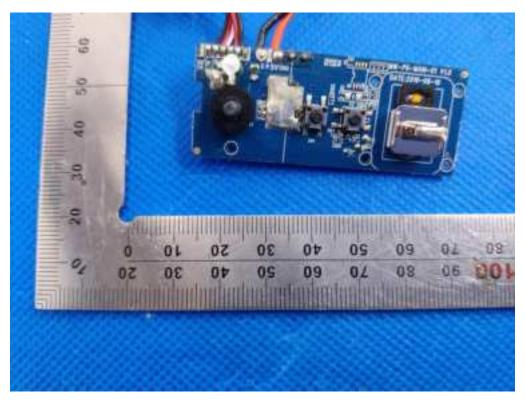

#### **INTERNAL VIEW OF EUT-2**

**INTERNAL VIEW OF EUT-3** 

Any report having not been signed by authorized approver, or having been altered without authorization, or having not been stamped by the "Dedicated Testing/hapection Stamp" is deemed to be involid. Copying or excepting portion of, or aftering the craterit of the report is not permitted without the written authorization of AGC. The less results presented in the report apply only to the tested sample. Any objections to report issued by AGC should be submitted to AGC within 15-bays after the issuance of the test report. Further enquiry of validity or verification of the test report should be addressed to AGC by agc01@agccert.com.