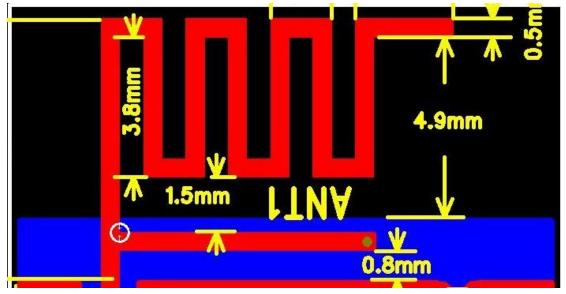

This Wiggle antenna is used in normal module with whole layout board which size is 13mm\*18mm and thickness is 1.0mm (FR4)

**3-1** Normal Module Wiggle Antenna

The performance of S11 as blow show and the working frequency band cover 2.4G  $\mathsf{ISM}$  .

## 3-3 Normal Module Wiggle gain