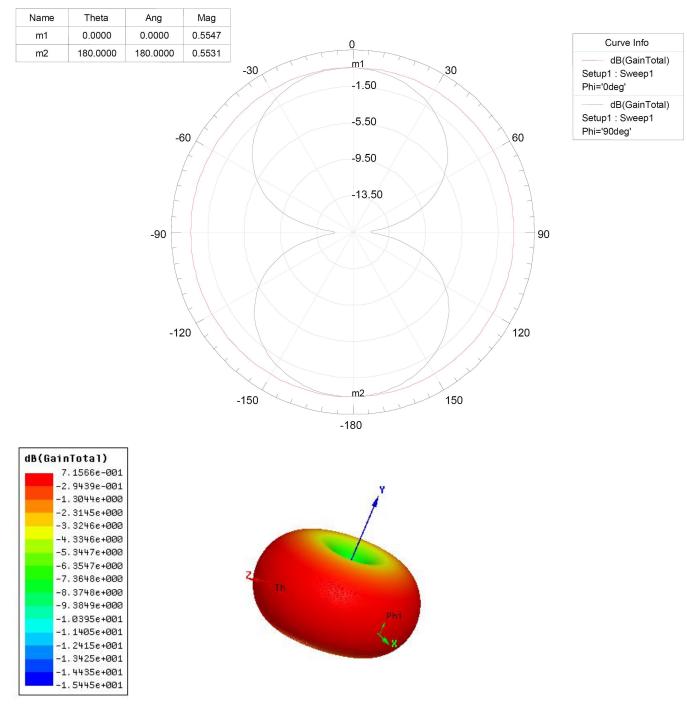

**3-2 Normal Module Wiggle S11 performance** 

The gain of this antenna 2D and 3D as blow show and the maximum gain is about 1.5dB.

## 3-3 Normal Module Wiggle gain