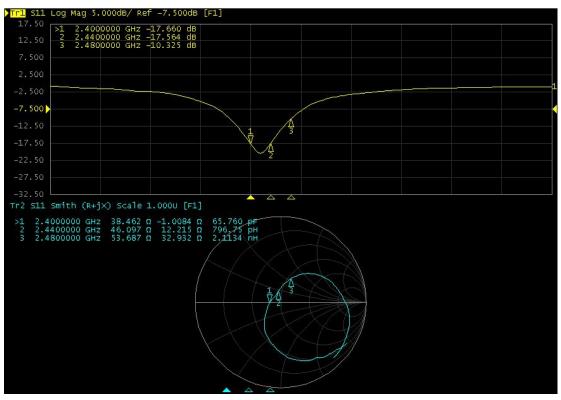

This Wiggle antenna is used in normal module with whole layout board which size is 13mm\*18mm and thickness is 1.0mm (FR4)

**3-1** Normal Module Wiggle Antenna

The performance of S11 as blow show and the working frequency band cover 2.4G  $\mathsf{ISM}$  .

**3-2 Normal Module Wiggle S11 performance** 

The gain of this antenna 2D and 3D as blow show and the maximum gain is about 1.5dB.