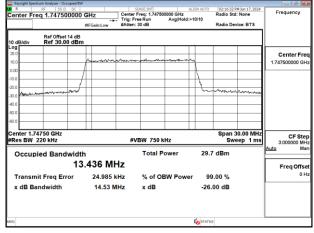

#### Band4 3MHz 64QAM RB15 0 CH19965

## Band4 3MHz 64QAM RB15 0 CH20175

## Band4 3MHz 64QAM RB15 0 CH20385

Unless otherwise stated the results shown in this test report refer only to the sample(s) tested and such sample(s) are retained for 90 days only.

除非另有說明,此報告結果僅對測試之樣品負責,同時此樣品僅保留90天。本報告未經本公司書面許可,不可部份複製。
This document is issued by the Company subject to its General Conditions of Service printed overleaf, available on request or accessible at <a href="http://www.sgs.com.tw/Terms-and-Conditions">http://www.sgs.com.tw/Terms-and-Conditions</a> and for electronic format documents, subject to Terms and Conditions for Electronic Documents at <a href="http://www.sgs.com.tw/Terms-and-Conditions">http://www.sgs.com.tw/Terms-and-Conditions</a>. Attention is drawn to the limitation of liability, indemnification and jurisdiction issues defined therein. Any holder of this document is advised that information contained hereon reflects the Company's findings at the time of its intervention only and within the limits of Client's instructions, if any. The Company's sole responsibility is to its Client and this document does not exonerate parties to a transaction from exercising all their rights and obligations under the transaction documents. This document cannot be reproduced except in full, without prior written approval of the Company. Any unauthorized alteration, forgery or falsification of the content or appearance of this document is unlawful and offenders may be prosecuted to the fullest extent of the law