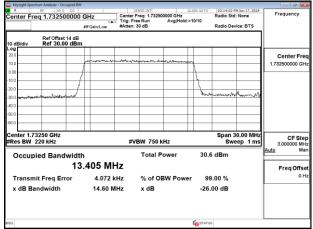

#### Band4 3MHz 16QAM RB15 0 CH19965

## Band4 3MHz 16QAM RB15 0 CH20175

# Band4\_3MHz\_16QAM\_RB15\_0\_CH20385