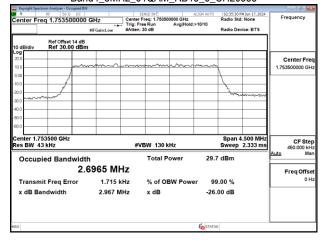

Page: 47 of 189

#### Band4 3MHz 16QAM RB15 0 CH19965



## Band4 3MHz 16QAM RB15 0 CH20175



# Band4\_3MHz\_16QAM\_RB15\_0\_CH20385



#### Band4 3MHz 64QAM RB15 0 CH19965



## Band4 3MHz 64QAM RB15 0 CH20175



## Band4 3MHz 64QAM RB15 0 CH20385



Unless otherwise stated the results shown in this test report refer only to the sample(s) tested and such sample(s) are retained for 90 days only.

除非另有說明,此報告結果僅對測試之樣品負責,同時此樣品僅保留90天。本報告未經本公司書面許可,不可部份複製。
This document is issued by the Company subject to its General Conditions of Service printed overleaf, available on request or accessible at <a href="http://www.sgs.com.tw/Terms-and-Conditions">http://www.sgs.com.tw/Terms-and-Conditions</a> and for electronic format documents, subject to Terms and Conditions for Electronic Documents at <a href="http://www.sgs.com.tw/Terms-and-Conditions">http://www.sgs.com.tw/Terms-and-Conditions</a>. Attention is drawn to the limitation of liability, indemnification and jurisdiction issues defined therein. Any holder of this document is advised that infor