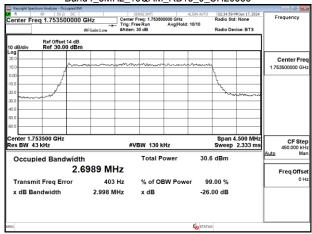

Page: 47 of 189

#### Band4 3MHz 16QAM RB15 0 CH19965



## Band4 3MHz 16QAM RB15 0 CH20175



# Band4\_3MHz\_16QAM\_RB15\_0\_CH20385



#### Band4 3MHz 64QAM RB15 0 CH19965



## Band4 3MHz 64QAM RB15 0 CH20175



## Band4 3MHz 64QAM RB15 0 CH20385



Unless otherwise stated the results shown in this test report refer only to the sample(s) tested and such sample(s) are retained for 90 days only.

除非另有說明,此報告結果僅對測試之樣品負責,同時此樣品僅保留90天。本報告未經本公司書面許可,不可部份複製。
This document is issued by the Company subject to its General Conditions of Service printed overleaf, available on request or accessible at <a href="http://www.sgs.com.tw/Terms-and-Conditions">http://www.sgs.com.tw/Terms-and-Conditions</a> and for electronic format documents, subject to Terms and Conditions for Electronic Documents at <a href="http://www.sgs.com.tw/Terms-and-Conditions">http://www.sgs.com.tw/Terms-and-Conditions</a>. Attention is drawn to the limitation of l