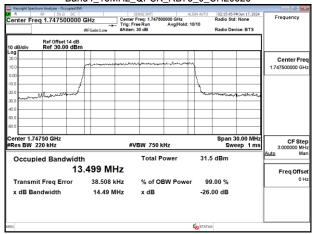

#### Band4 3MHz 16QAM RB15 0 CH19965

## Band4 3MHz 16QAM RB15 0 CH20175

# Band4\_3MHz\_16QAM\_RB15\_0\_CH20385