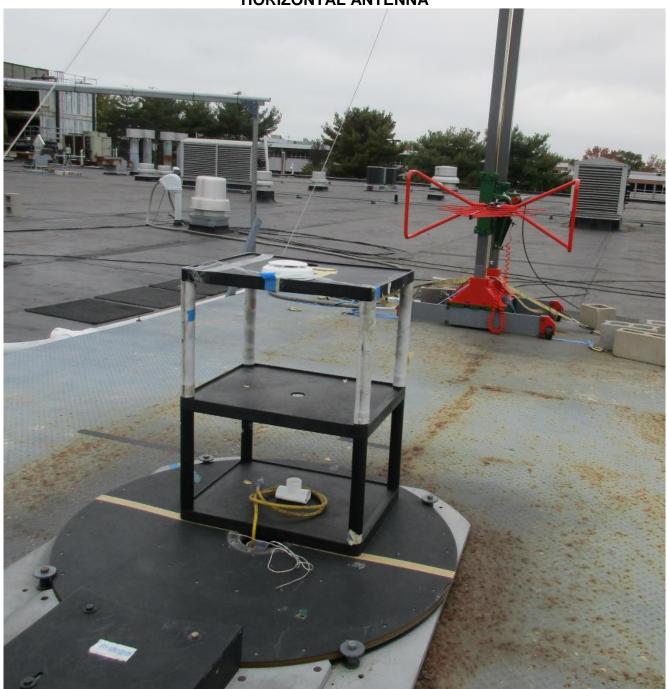

Section 2.1093(c) Photo of the test setup shall be provided.

Measurements were taken on an OATS site. Photos are provided below.

## **RADIATED EMISSIONS - BELOW 1GHz**

#### **HORIZONTAL ANTENNA**