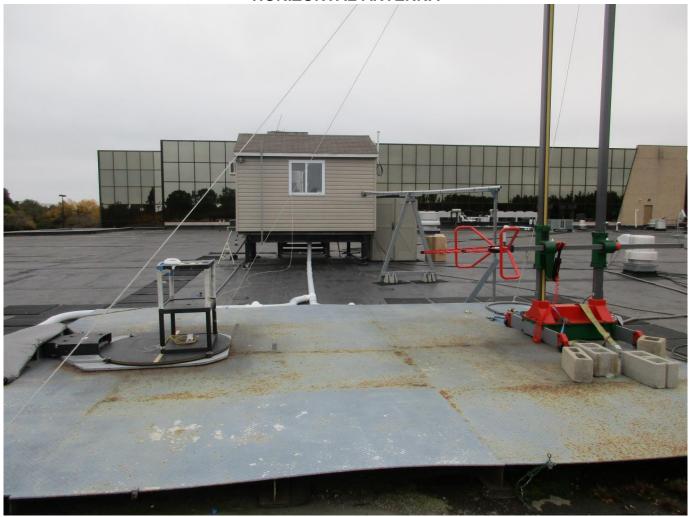

Section 2.1093(c) Photo of the test setup shall be provided.

Measurements were taken on an OATS site. Photos are provided below.

## **RADIATED EMISSIONS - BELOW 1GHz CONT.**

#### **HORIZONTAL ANTENNA**