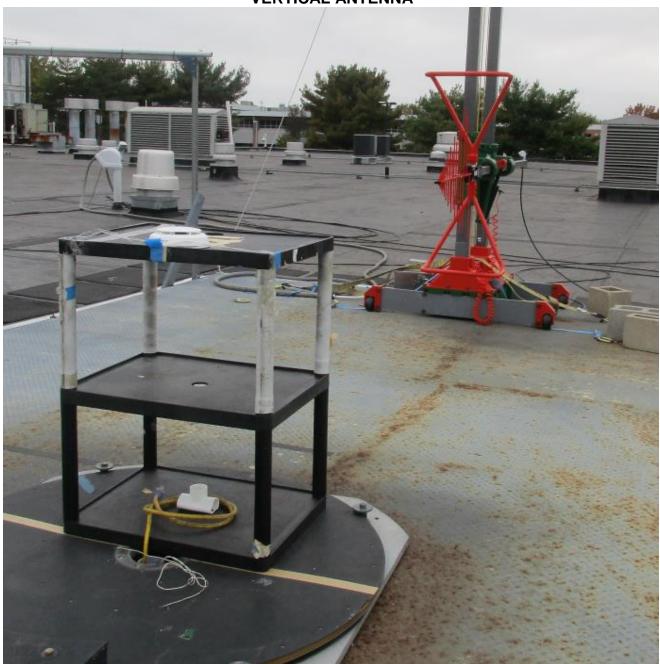

Section 2.1093(c) Photo of the test setup shall be provided.

Measurements were taken on an OATS site. Photos are provided below.

## **RADIATED EMISSIONS - BELOW 1GHz CONT.**

#### **VERTICAL ANTENNA**