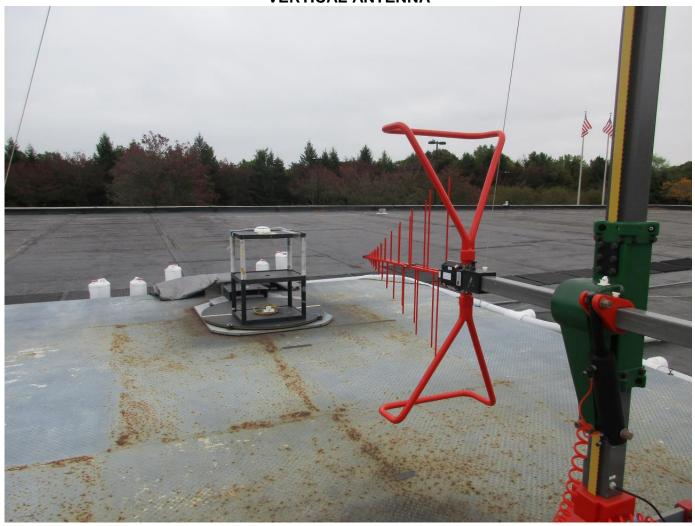

Section 2.1093(c) Photo of the test setup shall be provided.

Measurements were taken on an OATS site. Photos are provided below.

## **RADIATED EMISSIONS - BELOW 1GHz**

#### **HORIZONTAL ANTENNA**



## **RADIATED EMISSIONS - BELOW 1GHz CONT.**

#### **HORIZONTAL ANTENNA**



## **RADIATED EMISSIONS - BELOW 1GHz CONT.**

#### **HORIZONTAL ANTENNA**



## **RADIATED EMISSIONS - BELOW 1GHz CONT.**

#### **VERTICAL ANTENNA**



## **RADIATED EMISSIONS - BELOW 1GHz CONT.**

#### **VERTICAL ANTENNA**



## **RADIATED EMISSIONS - BELOW 1GHz CONT.**

#### **VERTICAL ANTENNA**



## **RADIATED EMISSIONS – ABOVE 1GHZ**



## **RADIATED EMISSIONS - ABOVE 1GHZ CONT.**



## **RADIATED EMISSIONS - ABOVE 1GHZ CONT.**