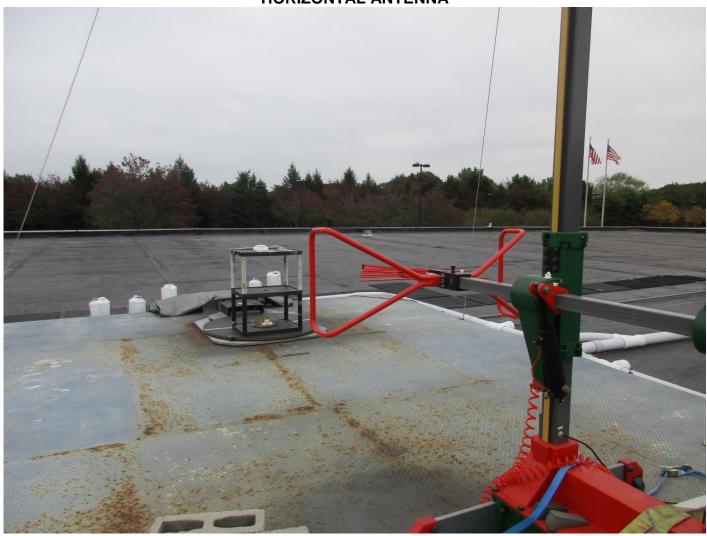

Section 2.1093(c) Photo of the test setup shall be provided.

Measurements were taken on an OATS site. Photos are provided below.

## **RADIATED EMISSIONS - BELOW 1GHz CONT.**

#### **HORIZONTAL ANTENNA**