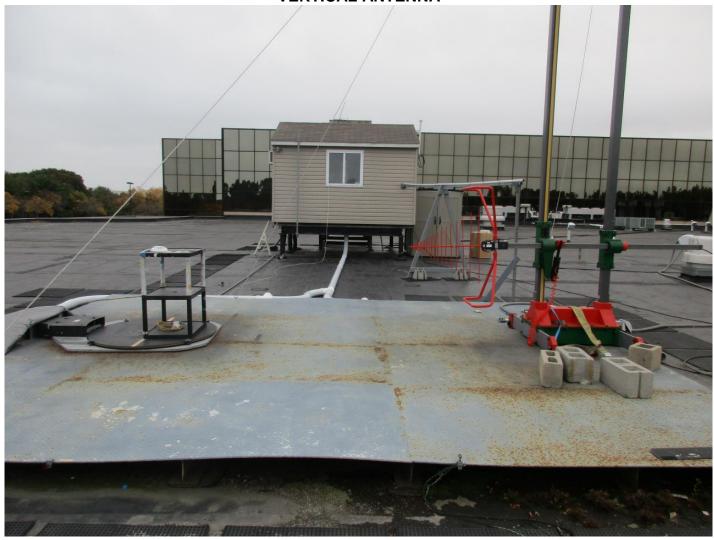

Section 2.1093(c) Photo of the test setup shall be provided.

Measurements were taken on an OATS site. Photos are provided below.

## **RADIATED EMISSIONS - BELOW 1GHz**

#### **HORIZONTAL ANTENNA**



## **RADIATED EMISSIONS - BELOW 1GHz CONT.**

#### **HORIZONTAL ANTENNA**



## **RADIATED EMISSIONS - BELOW 1GHz CONT.**

#### **HORIZONTAL ANTENNA**



## **RADIATED EMISSIONS - BELOW 1GHz CONT.**

#### **VERTICAL ANTENNA**



## **RADIATED EMISSIONS - BELOW 1GHz CONT.**

#### **VERTICAL ANTENNA**



## **RADIATED EMISSIONS - BELOW 1GHz CONT.**

#### **VERTICAL ANTENNA**



## **RADIATED EMISSIONS – ABOVE 1GHZ**



## **RADIATED EMISSIONS - ABOVE 1GHZ CONT.**



## **RADIATED EMISSIONS - ABOVE 1GHZ CONT.**