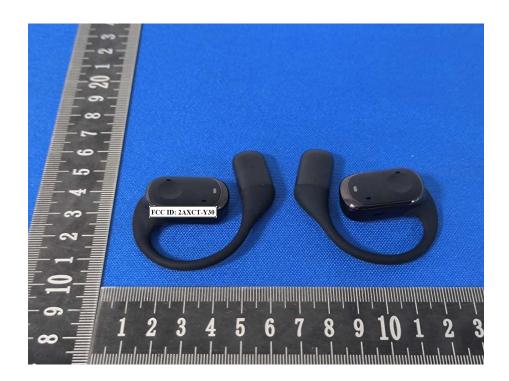

Label and Information

## **FCC Label Sample**

FCC ID: 2AXCT-Y30

## **FCC Label Specifications**

Text is Black in color and is justified. Labels are printed in indelible ink on permanent adhesive backing or silk-screened onto the EUT or shall be affixed at a conspicuous location on the EUT. Where the EUT is constructed in two or more sections connected by wires and marketed together, the above statement is required to be affixed only to the main control unit. When the EUT is so small or for such use that it is not practicable to place the statement on it, the above information shall be placed in a prominent location in the instruction manual or pamphlet supplied to the user or, alternatively, shall be placed on the container in which the device is marketed.

## **FCC Label Location**