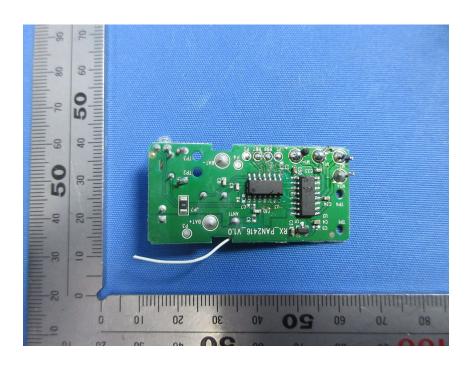

#### **Internal Photos**

| Applicant:                  | PAI TECHNOLOGY LIMITED                                                           |
|-----------------------------|----------------------------------------------------------------------------------|
| Address of Applicant:       | Room H, 18/F, Ning Jin Centre, 7 Cheng Yip Street, Kwun Tong, Kowloon, Hong Kong |
| Equipment Under Test (EUT): |                                                                                  |
| Product Name:               | Main control block                                                               |
| Model No.:                  | 621002                                                                           |