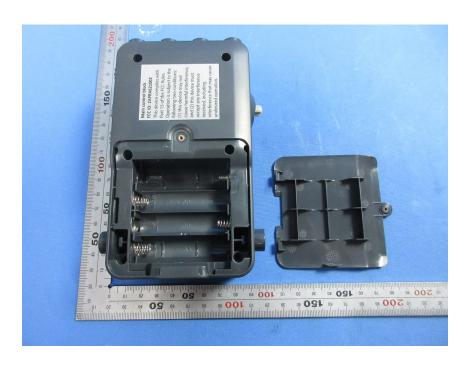

#### **Internal Photos**

| Applicant:                  | PAI TECHNOLOGY LIMITED                                                           |
|-----------------------------|----------------------------------------------------------------------------------|
| Address of Applicant:       | Room H, 18/F, Ning Jin Centre, 7 Cheng Yip Street, Kwun Tong, Kowloon, Hong Kong |
| Equipment Under Test (EUT): |                                                                                  |
| Product Name:               | Main control block                                                               |
| Model No.:                  | 621002                                                                           |