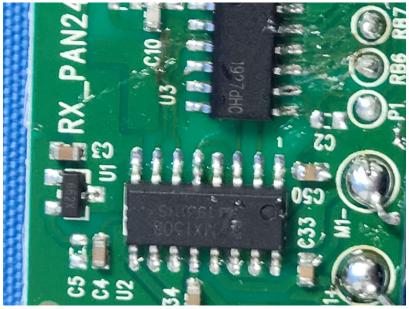

#### **Internal Photos**

| Applicant:                  | PAI TECHNOLOGY LIMITED                                                           |
|-----------------------------|----------------------------------------------------------------------------------|
| Address of Applicant:       | Room H, 18/F, Ning Jin Centre, 7 Cheng Yip Street, Kwun Tong, Kowloon, Hong Kong |
| Equipment Under Test (EUT): |                                                                                  |
| Product Name:               | Main control block                                                               |
| Model No.:                  | 621002                                                                           |