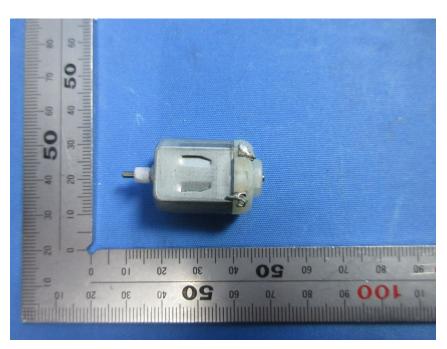

#### **Internal Photos**

| Applicant:                  | PAI TECHNOLOGY LIMITED                                                           |
|-----------------------------|----------------------------------------------------------------------------------|
| Address of Applicant:       | Room H, 18/F, Ning Jin Centre, 7 Cheng Yip Street, Kwun Tong, Kowloon, Hong Kong |
| Equipment Under Test (EUT): |                                                                                  |
| Product Name:               | Main control block                                                               |
| Model No.:                  | 621002                                                                           |