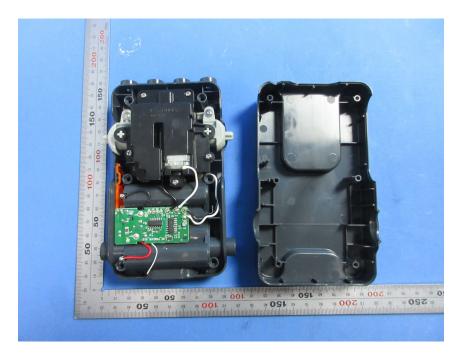

#### **Internal Photos**

| Applicant:                  | PAI TECHNOLOGY LIMITED                                                           |
|-----------------------------|----------------------------------------------------------------------------------|
| Address of Applicant:       | Room H, 18/F, Ning Jin Centre, 7 Cheng Yip Street, Kwun Tong, Kowloon, Hong Kong |
| Equipment Under Test (EUT): |                                                                                  |
| Product Name:               | Main control block                                                               |
| Model No.:                  | 621002                                                                           |