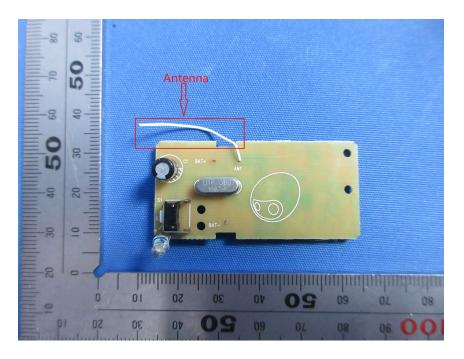

#### **Internal Photos**

| Applicant:                  | PAI TECHNOLOGY LIMITED                                                           |
|-----------------------------|----------------------------------------------------------------------------------|
| Address of Applicant:       | Room H, 18/F, Ning Jin Centre, 7 Cheng Yip Street, Kwun Tong, Kowloon, Hong Kong |
| Equipment Under Test (EUT): |                                                                                  |
| Product Name:               | Main control block                                                               |
| Model No.:                  | 621002                                                                           |