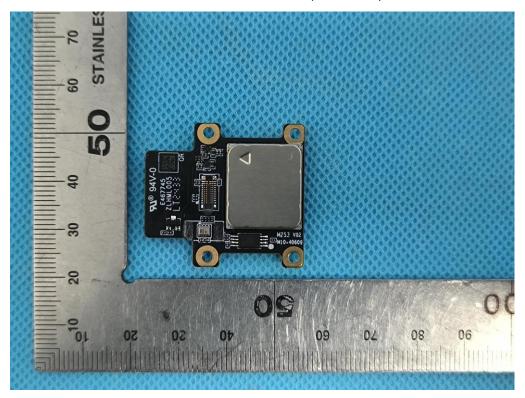

# INTERNAL VIEW OF EUT (FIGURE 12)

Any report having not been signed by authorized approver, or having been altered without authorization, or having not been stamped by the "Dedicated Testing/Inspection Stamp" is deemed to be invalid. Copying or excerpting portion of, or altering the content of the report is not permitted without the written authorization of AGC. The test results presented in the report apply only to the tested sample. Any objections to report issued by AGC should be submitted to AGC within 15days after the issuance of the test report. Further enquiry of validity or verification of the test report should be addressed to AGC by agc01@agccert.com.