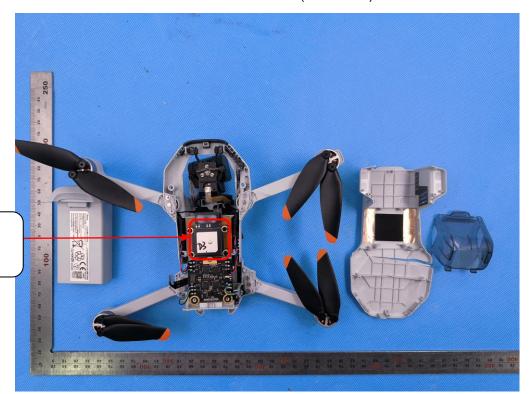

# **INTERNAL PHOTOS**

OPEN VIEW OF EUT (FIGURE 1)

GPS Antenna

# **OPEN VIEW OF EUT (FIGURE 2)**

OPEN VIEW OF EUT (FIGURE 3)

Chain B Port