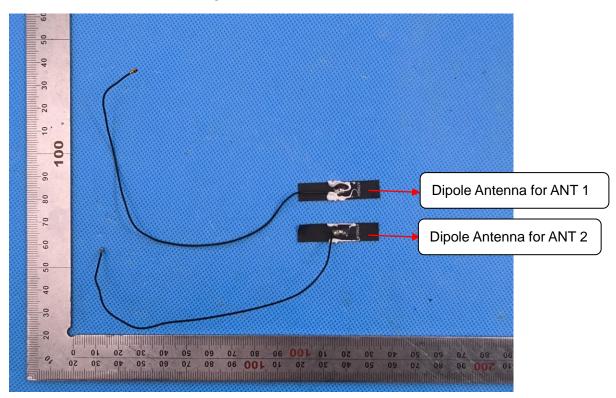

# **INTERNAL PHOTOS**

OPEN VIEW OF EUT (FIGURE 1)



GPS Antenna







# **OPEN VIEW OF EUT (FIGURE 2)**



OPEN VIEW OF EUT (FIGURE 3)



Chain B Port



# **OPEN VIEW OF EUT (FIGURE 4)**



WIFI ANTENNA





#### **SRD ANTENNA**



#### **SRD ANTENNA**











# INTERNAL VIEW OF EUT (FIGURE 1)



INTERNAL VIEW OF EUT (FIGURE 2)



Any report having not been signed by authorized approver, or having been altered without authorization, or having not been stamped by the "Dedicated Testing/Inspection Stamp" is deemed to be invalid. Copying or excerpting portion of, or altering the content of the report is not permitted without the written authorization of AGC. The test results presented in the report apply only to the tested sample. Any objections to report issued by AGC should be submitted to AGC within 15days after the issuance of the test report. Further enquiry of validity or verification of the test report should be addressed to AGC by agc01@agccert.com.



# **INTERNAL VIEW OF EUT (FIGURE 3)**



INTERNAL VIEW