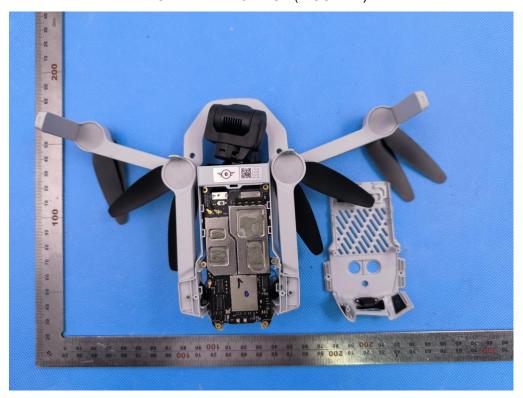

# INTERNAL VIEW OF EUT (FIGURE 1)

INTERNAL VIEW OF EUT (FIGURE 2)

Any report having not been signed by authorized approver, or having been altered without authorization, or having not been stamped by the "Dedicated Testing/Inspection Stamp" is deemed to be invalid. Copying or excerpting portion of, or altering the content of the report is not permitted without the written authorization of AGC. The test results presented in the report apply only to the tested sample. Any objections to report issued by AGC should be submitted to AGC within 15days after the issuance of the test report. Further enquiry of validity or verification of the test report should be addressed to AGC by agc01@agccert.com.

# **INTERNAL VIEW OF EUT (FIGURE 3)**

INTERNAL VIEW OF EUT (FIGURE 4)

Any report having not been signed by authorized approver, or having been altered without authorization, or having not been stamped by the "Dedicated Testing/Inspection Stamp" is deemed to be invalid. Copying or excerpting portion of, or altering the content of the report is not permitted without the written authorization of AGC. The test results presented in the report apply only to the tested sample. Any objections to report issued by AGC should be submitted to AGC within 15days after the issuance of the test report. Further enquiry of validity or verification of the test report should be addressed to AGC by agc01@agccert.com.