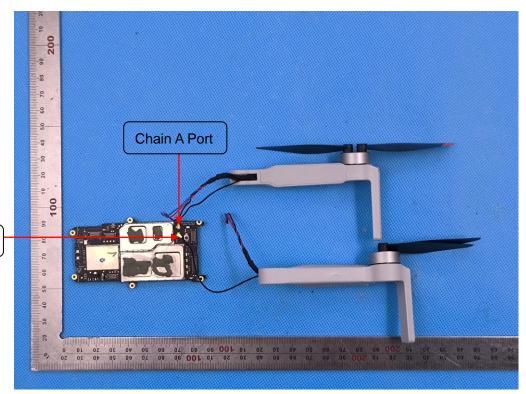

# **INTERNAL PHOTOS**

OPEN VIEW OF EUT (FIGURE 1)



GPS Antenna







# **OPEN VIEW OF EUT (FIGURE 2)**



OPEN VIEW OF EUT (FIGURE 3)



Chain B Port



# **OPEN VIEW OF EUT (FIGURE 4)**



WIFI ANTENNA





#### **SRD ANTENNA**



#### **SRD ANTENNA**











# INTERNAL VIEW OF EUT (FIGURE 1)



INTERNAL VIEW OF EUT (FIGURE 2)



Any report having not been signed by authorized approver, or having been altered without authorization, or having not been stamped by the "Dedicated Testing/Inspection Stamp" is deemed to be invalid. Copying or excerpting portion of, or altering the content of the report is not permitted without the written authorization of AGC. The test results presented in the report apply only to the tested sample. Any objections to report issued by AGC should be submitted to AGC within 15days after the issuance of the test report. Further enquiry of validity or verification of the test report should be ad