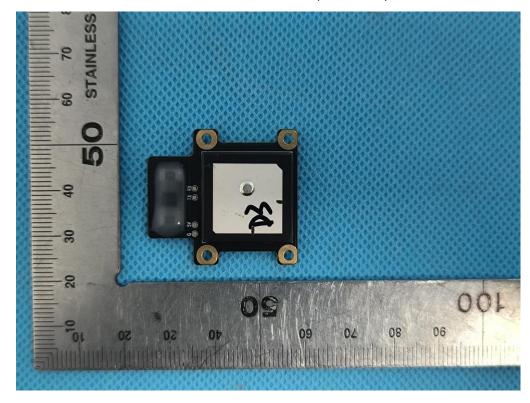

#### INTERNAL VIEW OF EUT (FIGURE 11)

# INTERNAL VIEW OF EUT (FIGURE 12)

Any report having not been signed by authorized approver, or having been altered without authorization, or having not been stamped by the "Dedicated Testing/Inspection Stamp" is deemed to be invalid. Copying or excerpting portion of, or altering the content of the report is not permitted without the written authorization of AGC. The test results presented in the report apply only to the tested sample. Any objections to report issued by AGC should be submitted to AGC within 15days after the issuance of the test report. Further enquiry of validity or verification of the test report should be addressed to AGC by agc01@agccert.com.