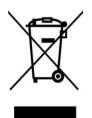

## **Cardio-respiratory Monitor**

Measures Pulse Rate (PR), Respiratory Rate (RR) and Oxygen Saturation (Sp02)

"Rx only"

**2020-1100001S** 

**Serial Number** 

Type B
Applied
Part

Follow WEEE Recycling

Follow
Instruction
for Use