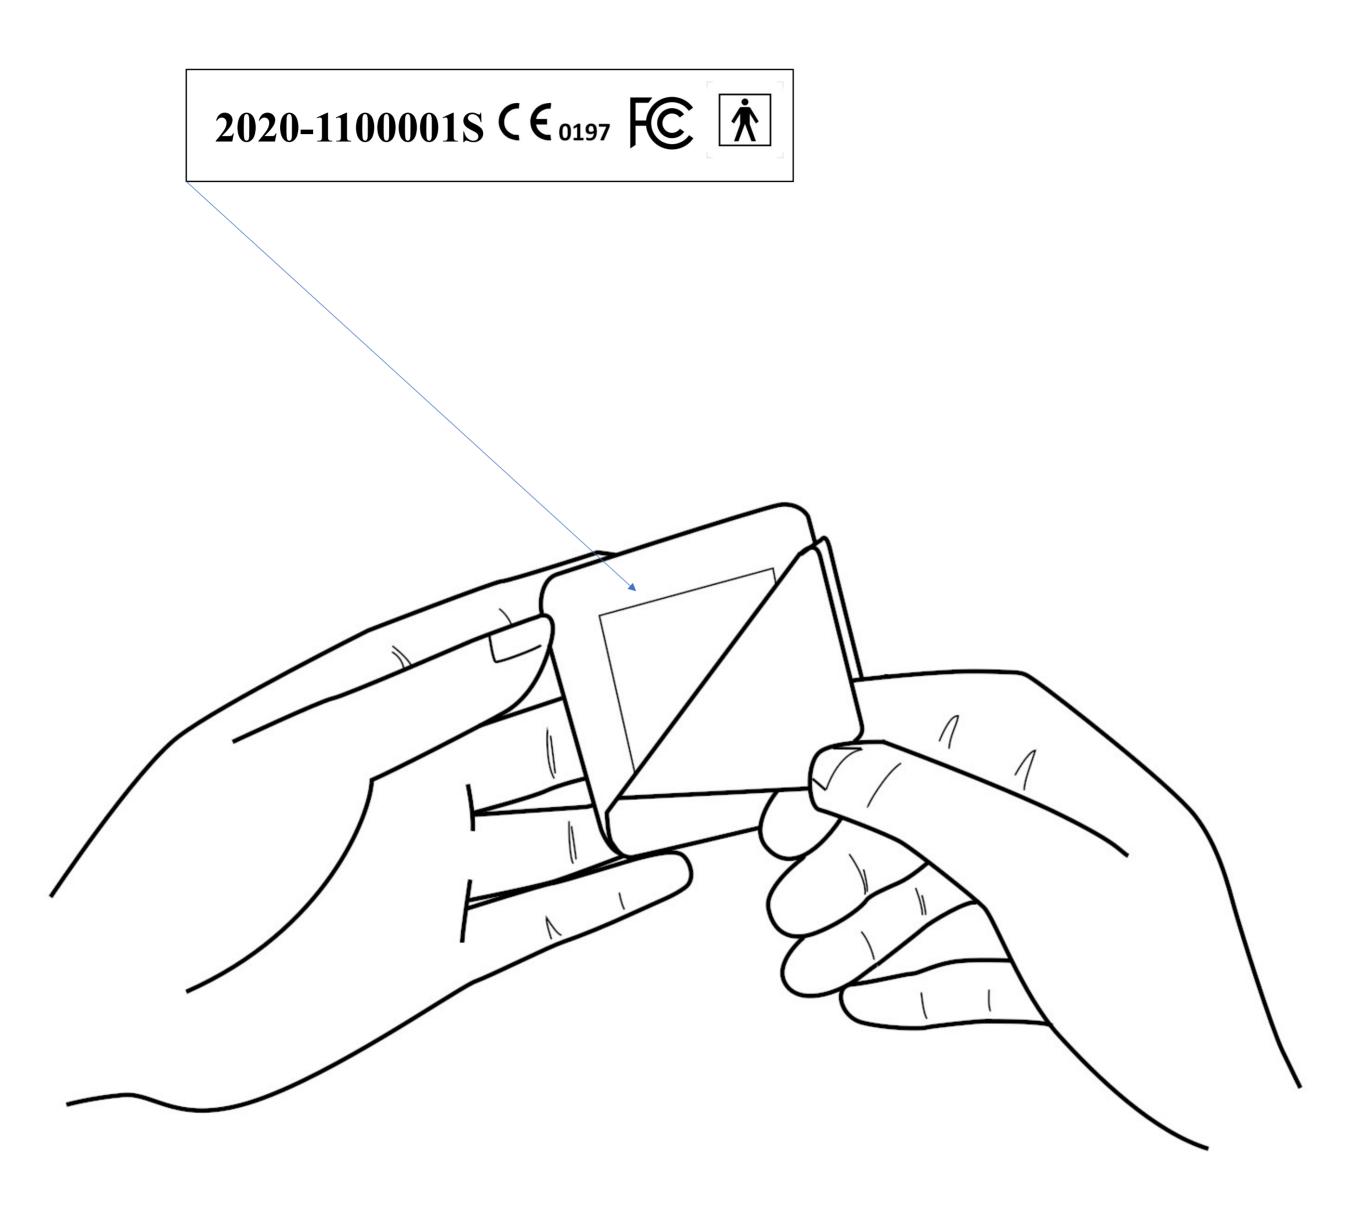

## **Cardio-respiratory Monitor**

Measures Pulse Rate (PR), Respiratory Rate (RR) and Oxygen Saturation (Sp02)

"Rx only"

**2020-1100001S** 

**Serial Number** 

Type B
Applied
Part

Follow WEEE Recycling

Follow
Instruction
for Use

FCC ID: 2A3T2RS001-2

**(€**<sub>0197</sub>

EC REP

MT Promedt Consulting GmbH

Altenhofstrasse 80, 66386 St. Ingbert, Germany Te1: +49 6894 581020 Fax: +49 6894 581021 E-Mail: info@mt-procons.com

Store away from direct sunlight