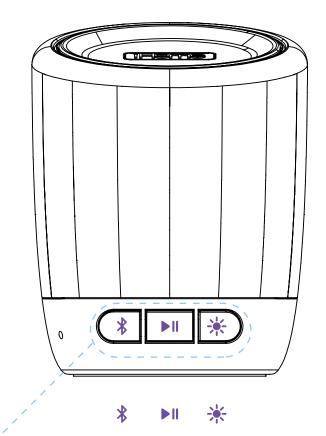

Update: Change artwork to power, play/pause (doubles as Try-Me), and lighting All Graphics in PURPLE are PAD PRINTED. See DL for color: Cool Grey 9C All Graphics in RED are DEBOSSED with glossy finish. **debossed**: 0.3mm