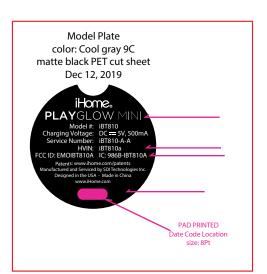

Update: Change artwork to power, play/pause (doubles as Try-Me), and lighting All Graphics in PURPLE are PAD PRINTED. See DL for color: Cool Grey 9C All Graphics in RED are DEBOSSED with glossy finish. **debossed**: 0.3mm

All Graphics in RED are DEBOSSED with glossy finish.

debossed: 0.3mm