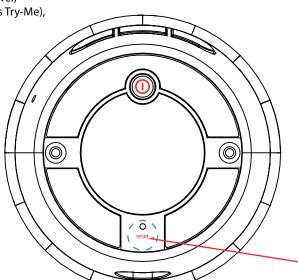

Update: Change artwork to power, play/pause (doubles as Try-Me), and lighting All Graphics in PURPLE are PAD PRINTED. See DL for color: Cool Grey 9C All Graphics in RED are DEBOSSED with glossy finish. **debossed**: 0.3mm