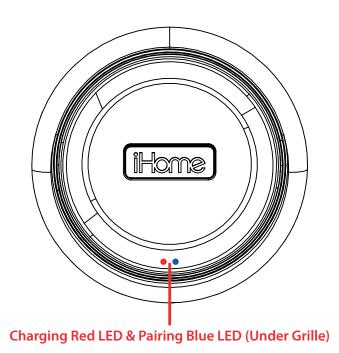

Update: Change artwork to power, play/pause (doubles as Try-Me), and lighting All Graphics in PURPLE are PAD PRINTED. See DL for color: Cool Grey 9C All Graphics in RED are DEBOSSED with glossy finish. **debossed**: 0.3mm

All Graphics in RED are DEBOSSED with glossy finish.

debossed: 0.3mm