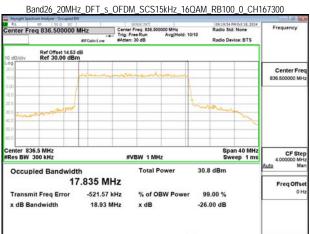

f (886-2) 2298-0488

SGS Taiwan Ltd.

Page: 161 of 716

Unless otherwise stated the results shown in this test report refer only to the sample(s) tested and such sample(s) are retained for 90 days only. 除非只有說明,此報生來用屬對個對文學具有書,同時此業具屬是例的主,不可與以推測。