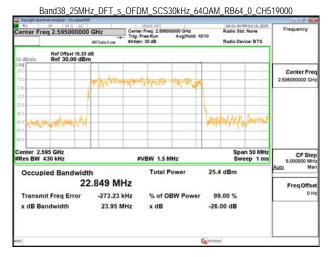

f (886-2) 2298-0488

SGS Taiwan Ltd.

Page: 161 of 716

Unless otherwise stated the results shown in this test report refer only to the sample(s) tested and such sample(s) are retained for 90 days only. 除非只有說明,此報生來用屬對個對文學具有書,同時此業具屬是例的主,不可與以推測。