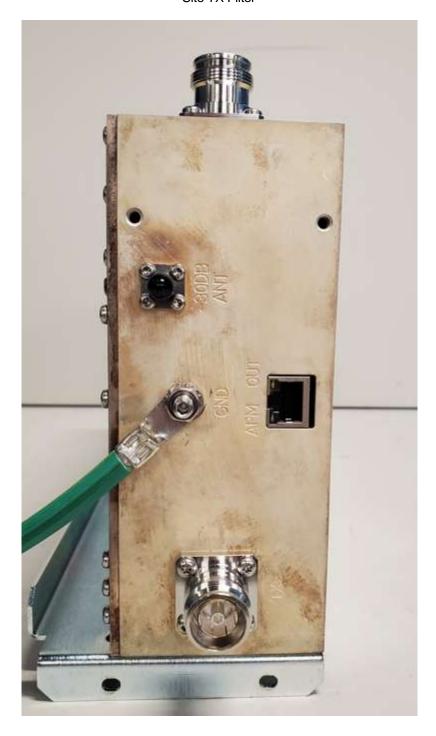

### **Photographs of the Device**

External Front of DSC8500

Site TX Filter

Site RX Preselector

Site Receive Multicoupler (RMC)

Cabinet Receive Multicoupler (RMC)