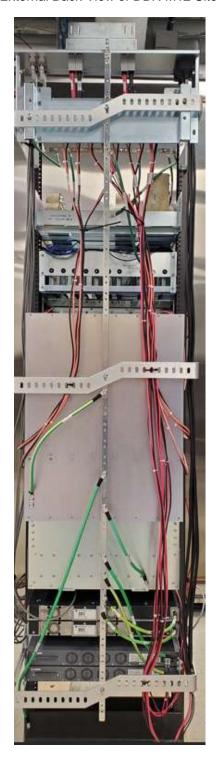

### **External Photographs of the Device**

External Back View of DBR M12 Site

EQUIPMENT TYPE: ABZ89FT5911 109AB-T5911