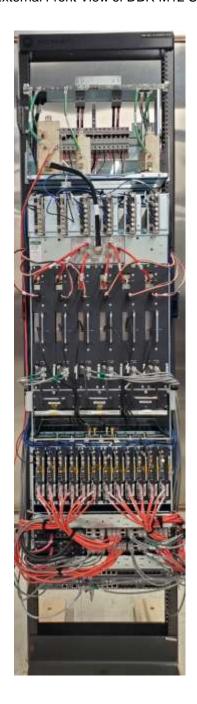

APPLICANT: MOTOROLA SOLUTIONS EQUIPMENT TYPE: ABZ89FT5911 109AB-T5911

## **External Photographs of the Device**

Photographs – Index

| <u>EXHIBIT</u> | DESCRIPTION                         |
|----------------|-------------------------------------|
| C1-1           | External Front View of DBR M12 Site |
| C1-2           | External Back View of DBR M12 Site  |
|                |                                     |
| C2-1           | External Front of DSC8500           |
| C2-2           | Site TX Filter                      |
| C2-3           | Site RX Preselector                 |
| C2-4           | Site Receive Multicoupler (RMC)     |
| C2-5           | Cabinet Receive Multicoupler (RMC)  |

### **External Photographs of the Device**

External Front View of DBR M12 Site



### **External Photographs of the Device**

External Back View of DBR M12 Site



EQUIPMENT TYPE: ABZ89FT5911 109AB-T5911

### **Photographs of the Device**

External Front of DSC8500



Site TX Filter



Site RX Preselector



Site Receive Multicoupler (RMC)



Cabinet Receive Multicoupler (RMC)