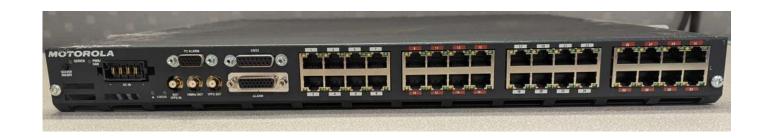

### **Photographs of the Device**

External Front of DSC8500

Site TX Filter

Site RX Preselector

Site Receive Multicoupler (RMC)

Cabinet Receive Multicoupler (RMC)