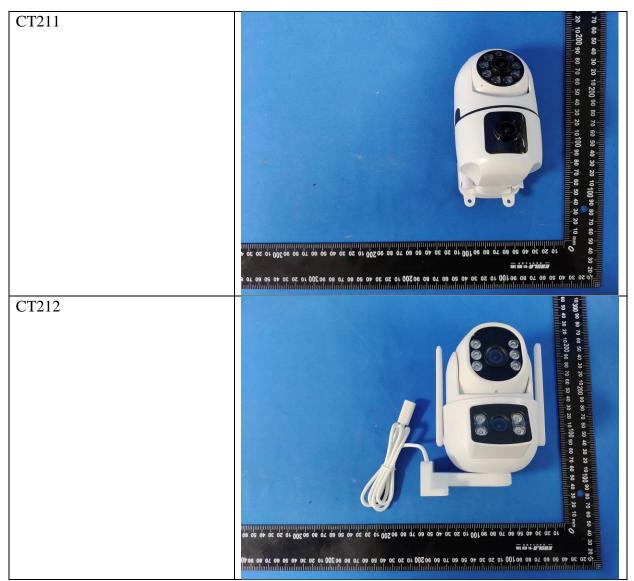

## ShenZhen DZinno Technology Co.,Ltd.

Add: 1403,14th Floor,Building 4,Phase 2, Tian'an Yungu Industrial Park,Gangtou Community,Bantian Street,Longgang District,Shenzhen, China

Date: 2024-10-29

FCC ID: 2BLDP-CT211

Dear Sir/Madam,

We, **ShenZhen DZinno Technology Co.**, *Ltd.* Hereby declares the following statement for Federal Communications Commission, PCB board, circuit, structure and internal of these model(s) are the same, Only model number and Shell shape are different for these model:

Product name: Dual-lens Camera Model no.: CT213, CT212, CT211



## ShenZhen DZinno Technology Co., Ltd.

Add: 1403,14th Floor,Building 4,Phase 2, Tian'an Yungu Industrial Park,Gangtou Community,Bantian Street,Longgang District,Shenzhen, China



Sincerely,

Xianshen Jin.

| Name/Title: | Xianshen Jin/Manager                                                  |
|-------------|-----------------------------------------------------------------------|
| Company:    | ShenZhen DZinno Technology Co. ,Ltd.                                  |
| Address:    | 1403,14th Floor,Building 4,Phase 2, Tian'an Yungu Industrial          |
|             | Park, Gangtou Community, Bantian Street, Longgang District, Shenzhen, |
|             | China                                                                 |
| Phone:      | 13424388340                                                           |
| Fax:        | N/A                                                                   |
| E-Mail:     | 531012253@qq.com