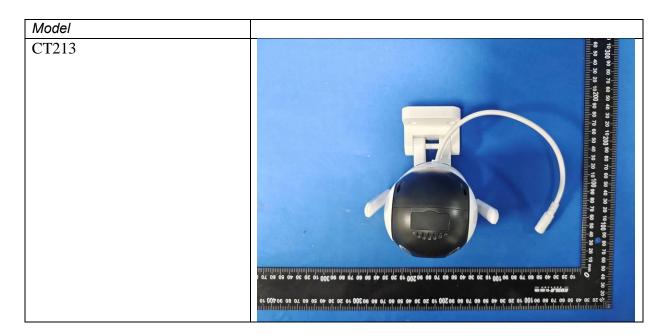

## ShenZhen DZinno Technology Co.,Ltd.

Add: 1403,14th Floor,Building 4,Phase 2, Tian'an Yungu Industrial Park,Gangtou Community,Bantian Street,Longgang District,Shenzhen, China

Date: 2024-10-29

FCC ID: 2BLDP-CT211

Dear Sir/Madam,

We, **ShenZhen DZinno Technology Co.**, *Ltd.* Hereby declares the following statement for Federal Communications Commission, PCB board, circuit, structure and internal of these model(s) are the same, Only model number and Shell shape are different for these model:

Product name: Dual-lens Camera Model no.: CT213, CT212, CT211



## ShenZhen DZinno Technology Co., Ltd.

Add: 1403,14th Floor,Building 4,Phase 2, Tian'an Yungu Industrial Park,Gangtou Community,Bantian Street,Longgang District,Shenzhen, China



Sincerely,

Xianshen Jin.

| Name/Title: | Xianshen Jin/Manager                                                  |
|-------------|-----------------------------------------------------------------------|
| Company:    | ShenZhen DZinno Technology Co. ,Ltd.                                  |
| Address:    | 1403,14th Floor,Building 4,Phase 2, Tian'an Yungu Industrial          |
|             | Park, Gangtou Community, Bantian Street, Longgang District, Shenzhen, |
|             | China                                                                 |
| Phone:      | 13424388340