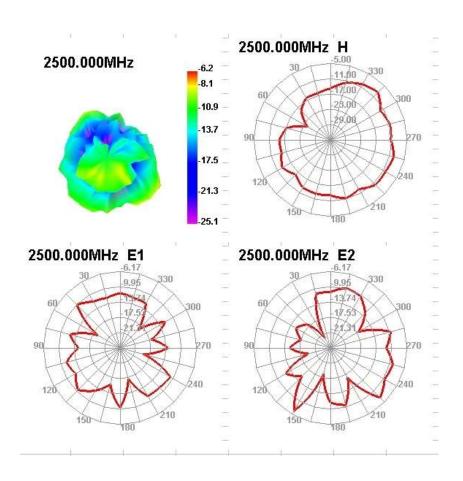

3.0\*7.5mm

#### 2.1 VSWR



| Frequency<br>(MHz) | 2400  | 2450  | 2500  |
|--------------------|-------|-------|-------|
| VSWR               | 4. 08 | 3. 32 | 2. 69 |

#### 2.2 SMISH



| Frequency<br>(MHz) | 2400   | 2450   | 2500   |
|--------------------|--------|--------|--------|
| SMISH              | 13. 39 | 15. 20 | 18. 68 |

2.3 GAIN & Efficiency

| Frequency(MHz) | Efficiency (%) | Average GAIN(dB)        | Peak GAIN (dBi)    |
|----------------|----------------|-------------------------|--------------------|
| 2400           | 4. 33          | -13. 64                 | -8.84              |
| 2450           | 5. 26          | <b>−</b> 12. 79         | <b>−6.</b> 67      |
| 2500           | 5. 96          | <b>−</b> 12 <b>.</b> 25 | <del>-</del> 6. 17 |

**2.4** 3D DATE