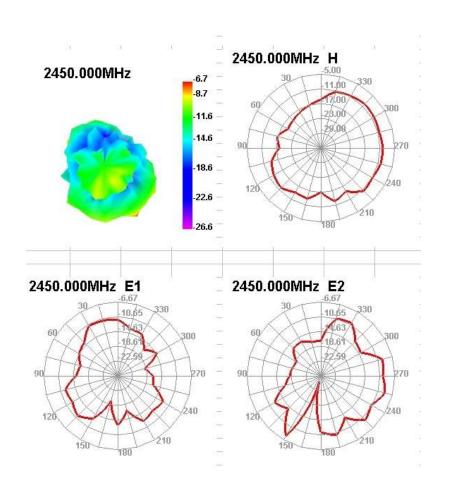

#### 2.2 SMISH

| Frequency<br>(MHz) | 2400   | 2450   | 2500   |
|--------------------|--------|--------|--------|
| SMISH              | 13. 39 | 15. 20 | 18. 68 |

2.3 GAIN & Efficiency

| Frequency(MHz) | Efficiency (%) | Average GAIN(dB)        | Peak GAIN (dBi)    |
|----------------|----------------|-------------------------|--------------------|
| 2400           | 4. 33          | -13. 64                 | -8.84              |
| 2450           | 5. 26          | <b>−</b> 12. 79         | <b>−6.</b> 67      |
| 2500           | 5. 96          | <b>−</b> 12 <b>.</b> 25 | <del>-</del> 6. 17 |

**2.4** 3D DATE