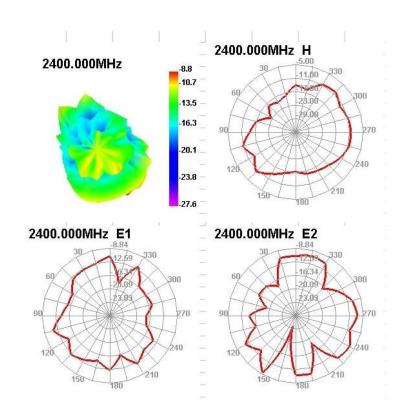

#### 2.2 SMISH

| Frequency<br>(MHz) | 2400   | 2450   | 2500   |
|--------------------|--------|--------|--------|
| SMISH              | 13. 39 | 15. 20 | 18. 68 |

2.3 GAIN & Efficiency

| Frequency(MHz) | Efficiency (%) | Average GAIN(dB)        | Peak GAIN (dBi)    |
|----------------|----------------|-------------------------|--------------------|
| 2400           | 4. 33          | -13. 64                 | -8.84              |
| 2450           | 5. 26          | <b>−</b> 12. 79         | <b>−6.</b> 67      |
| 2500           | 5. 96          | <b>−</b> 12 <b>.</b> 25 | <del>-</del> 6. 17 |

**2.4** 3D DATE