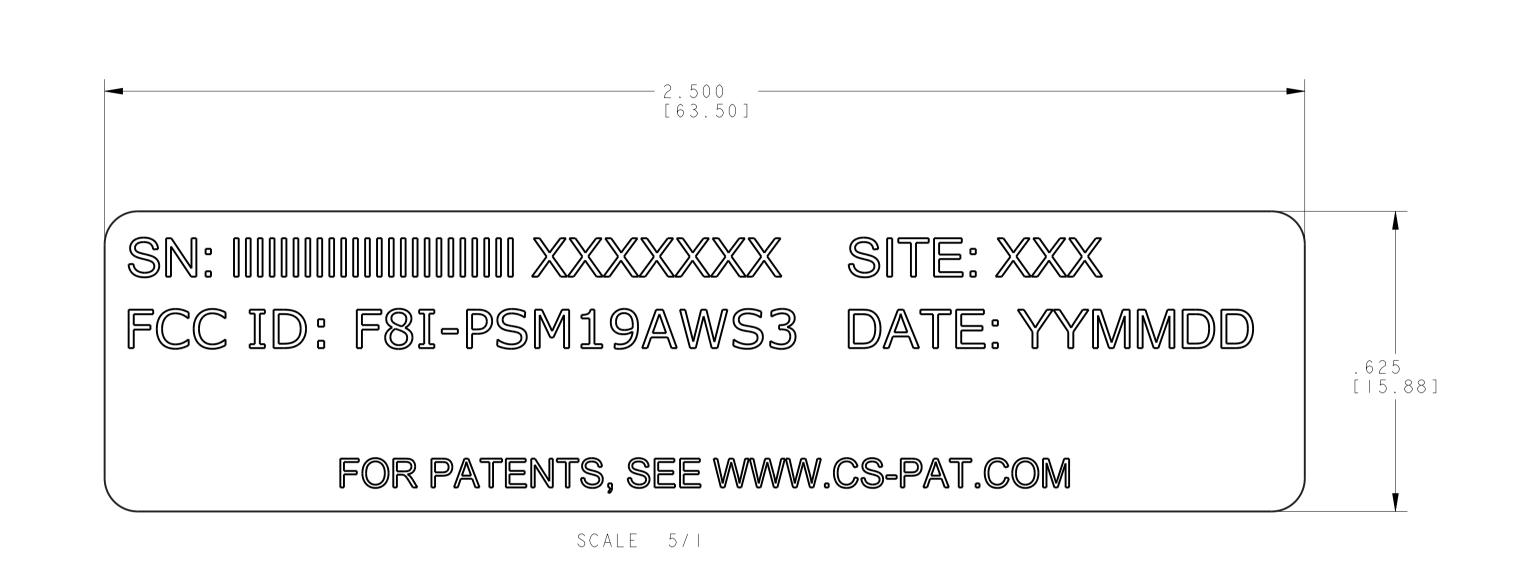

NOTES:

- I. ALL TEXT TO BE ARIAL 8 PT. FONT
- 2. MATERIAL: 3M 7868
- 3. PRINTING: ALL TEXT TO BE BLACK INK, USING UL COMPLIANT THERMAL TRANSFER RIBBON.
- 4. DIMINSIONS IN BRACKETS ARE IN MM.

|                                                        | COMMSC                   | OPE, IN | C. OF                                 | NOR                 | TH C          | AROLI | NA            |        |
|--------------------------------------------------------|--------------------------|---------|---------------------------------------|---------------------|---------------|-------|---------------|--------|
| ERANCES                                                | SEE TABLE                |         |                                       | SAP MATERIAL MASTER |               |       |               |        |
| II\$H                                                  | N/A                      |         |                                       | MATERIAL N / A      |               |       |               |        |
| ALL SHEETS<br>Revision<br>Tus,                         | DRAFTER E. MOREAU        |         | PRISM HDM, FCC ID LABEL 1900/2100AWS3 |                     |               |       |               |        |
| Y14.5M · 2009. ALL<br>ARE THE SAME REVI<br>AND STATUS. | CHAD BOECKMAN            |         |                                       |                     |               |       |               |        |
|                                                        | ENGINEER CARL STAGEMAN   |         | SIZE                                  | 5 / 1               | FCC-ID        |       |               |        |
|                                                        | ECN XXX<br>WORK AREA: 52 |         |                                       |                     | DRAWING SHEET |       |               |        |
| V JUNI NCES                                            | TONN ANEA. JZ            | VERSION | MODE L<br>STATUS                      | REVISION            | VERSION       |       | REVISION<br>A | I OF I |
|                                                        | 9                        |         |                                       | 10                  |               |       |               |        |