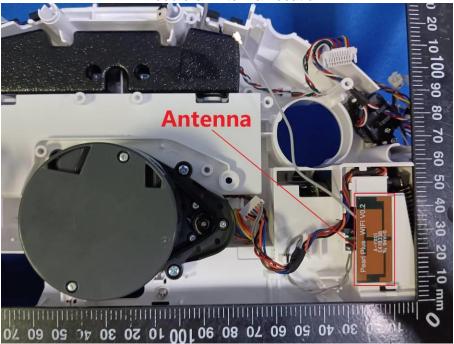

## Internal View of EUT-22

RF Module & Antenna Location-1

RF Module & Antenna Location-2