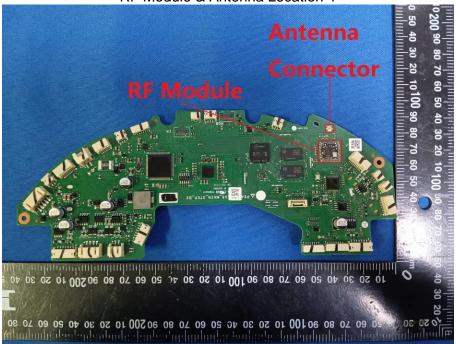

## Internal View of EUT-22

RF Module & Antenna Location-1

RF Module & Antenna Location-2