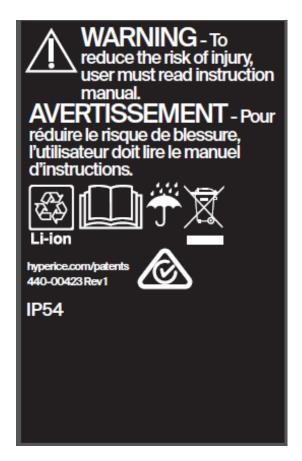

## Fabric tag

EU POC: euspoc@hyperice.com

Use only with MX20DU-0504000 supply unit. À utiliser uniquement avec l'unité d'alimentation MX20DU-0504000

WARNING - BURNS WILL RESULT FROM IMPROPER USE -READ INSTRUCTIONS BEFORE USING - DO NOT WET - DO NOT USE PINS - NEVER REMOVE COVER

AVERTISSEMENT - DES BRÛLURES RÉSULTENT D'UNE MAUVAISE UTILISATION - LIRE LES INSTRUCTIONS AVANT UTILISATION - NE PAS MOUILLER - NE PAS UTILISER D'ÉPINGLE - NE JAMAIS RETIRER LE COUVERCLE

Made in China Fabriqué en Chine