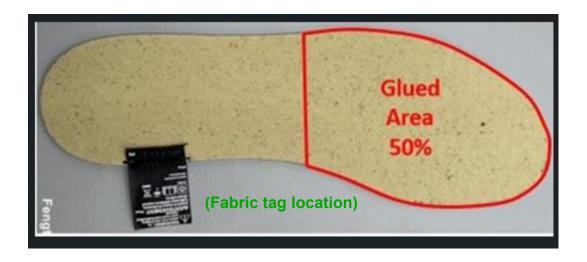

## Fabric tag

EU POC: euspoc@hyperice.com

Use only with MX20DU-0504000 supply unit. À utiliser uniquement avec l'unité d'alimentation MX20DU-0504000

WARNING - BURNS WILL RESULT FROM IMPROPER USE -READ INSTRUCTIONS BEFORE USING - DO NOT WET - DO NOT USE PINS - NEVER REMOVE COVER