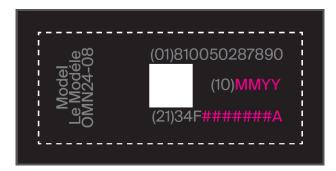

ith MX20DU-0504000 supply unit. À utiliser uniquement avec l'unité d'alimentation MX20DU-0504000



WARNING - BURNS WILL RESULT FROM IMPROPER USE -READ INSTRUCTIONS BEFORE USING - DO NOT WET - DO NOT USE PINS - NEVER REMOVE COVER

AVERTISSEMENT - DES BRÛLURES RÉSULTENT D'UNE MAUVAISE UTILISATION - LIRE LES INSTRUCTIONS AVANT UTILISATION - NE PAS MOUILLER - NE PAS UTILISER D'ÉPINGLE - NE JAMAIS RETIRER LE COUVERCLE



Made in China Fabriqué en Chine





## Fabric tag

This device complies with part 15 of the FCC Rules. Operation is subject to the following two conditions: (1) This device may not cause harmful interference, and (2) this device must accept any interference received, including interference that may cause undesired operation.

CAN ICES-003(B)/NMB-003(B)



## Model No. label