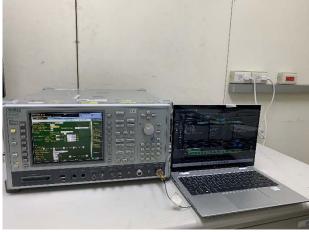

SGS

Part\_22\_24\_GSM\_Conucted\_Setup

Part\_22\_24\_GSM\_Radiated\_E2\_Setup

Part\_22\_24\_GSM\_Radiated\_E2\_Setup