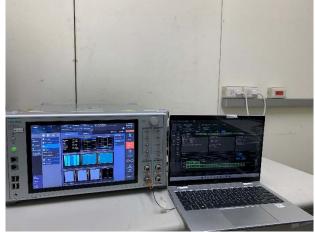

## Report No.: TERF2212002647~48E2-P Page: 3 of 4

Part\_22\_24\_27\_Cat M1\_Radiated\_NB\_Setup

Part\_22\_24\_27\_Cat M1\_Radiated\_NB\_Setup

Unless otherwise stated the results shown in this test report refer only to the sample(s) tested and such sample(s) are retained for 90 days only.